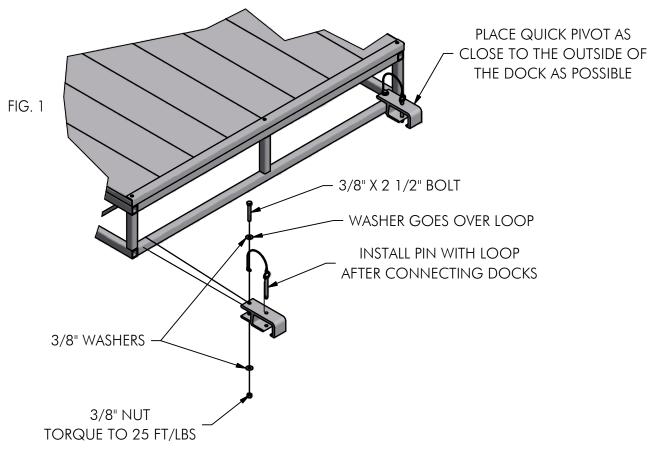

## PARTS LIST/EXPLODED VIEW

| ITEM | QTY | PART NUMBER  | DESCRIPTION                                |
|------|-----|--------------|--------------------------------------------|
| 1    | 1   | •            | Shoreway dock                              |
| 2    | 2   | 001-26729-00 | PIN, QUICK RELEASE W/RING GRIP 2-3/4" LONG |
| 3    | 2   | 001-70113-00 | HHCS 3/8-16 x 2 1/2" SS                    |
| 4    | 4   | 001-71017-00 | FLAT WASHER 3/8", SS                       |
| 5    | 2   | 001-76349-00 | NUT 3/8", ALUMINUM                         |
| 6    | 2   | 002-02083-00 | PIVOT, QUICK                               |

## STEP 1

- INSTALL QUICK PIVOT ON THE END OF THE DOCK WITHOUT SUPPORT.

(EXAMPLE: IF THE DOCK SECTION THAT THE SHOREWAY IS CONNECTING TO HAS A WHEEL KIT ON THE END WHERE THE ATTACHING SHOREWAY IS TO BE, BOLT QUICK PIVOT TO SHOREWAY.)