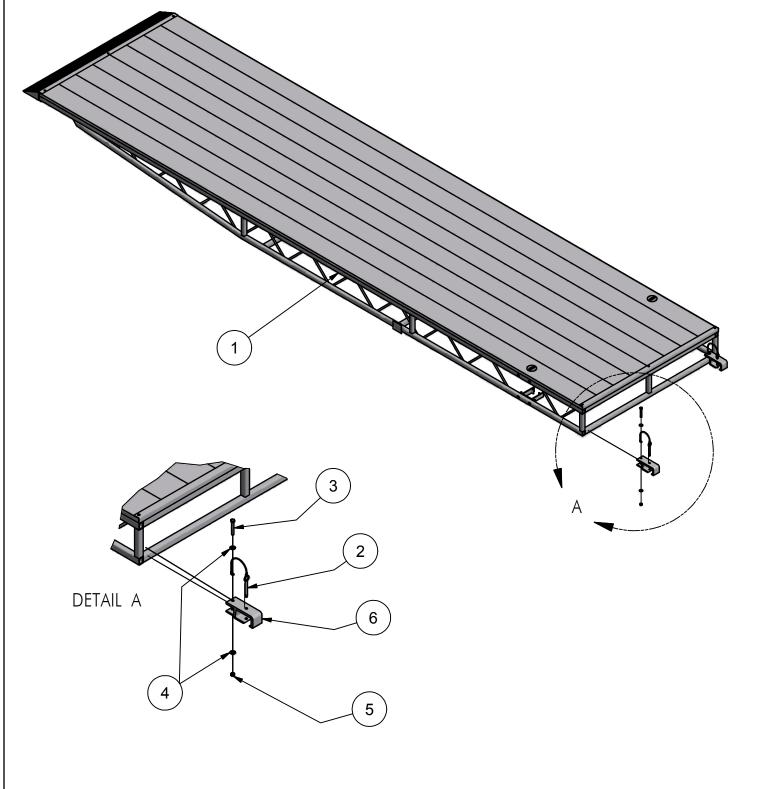

## PARTS LIST/EXPLODED VIEW

| ITEM | QTY | PART NUMBER  | DESCRIPTION                                |
|------|-----|--------------|--------------------------------------------|
| 1    | 1   | •            | Shoreway dock                              |
| 2    | 2   | 001-26729-00 | PIN, QUICK RELEASE W/RING GRIP 2-3/4" LONG |
| 3    | 2   | 001-70113-00 | HHCS 3/8-16 x 2 1/2" SS                    |
| 4    | 4   | 001-71017-00 | FLAT WASHER 3/8", SS                       |
| 5    | 2   | 001-76349-00 | NUT 3/8", ALUMINUM                         |
| 6    | 2   | 002-02083-00 | PIVOT, QUICK                               |