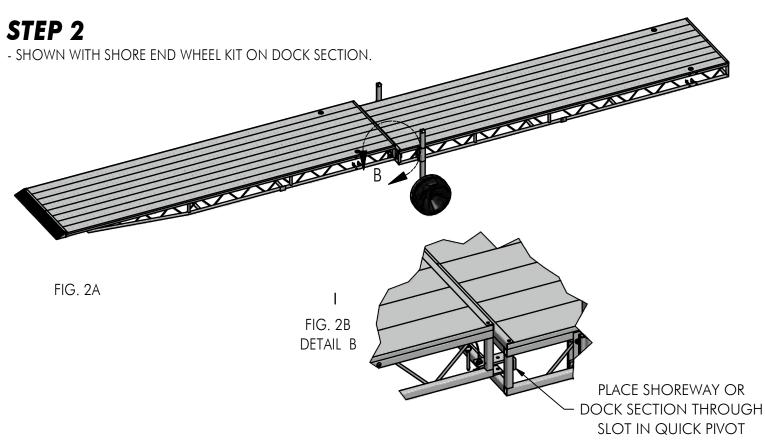

### STEP 3

- SHOWN WITH SHOREWAY ANGLED DOWN (FIG. 3A AND 3B.) SHOWN UP (FIG. 3C AND 3D).
- SHOWN WITH SHORE END WHEEL KIT ON DOCK SECTION, IF SUPPORTS ARE ON SHOREWAY, REVERSE QUICK PIVOT.