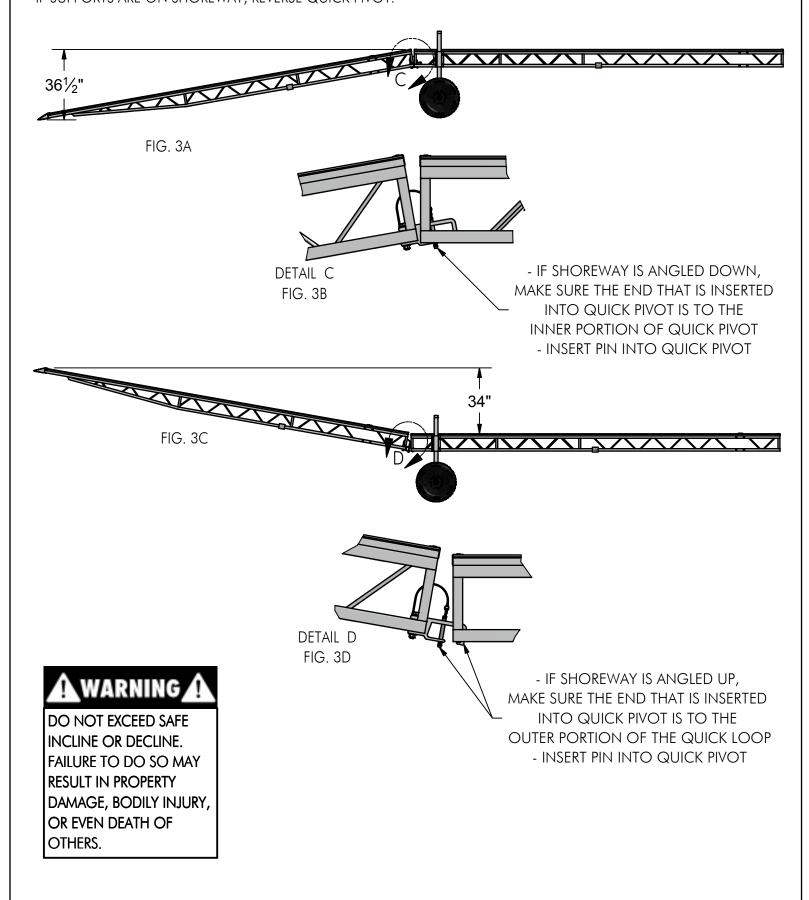

### STEP 3

- SHOWN WITH SHOREWAY ANGLED DOWN (FIG. 3A AND 3B.) SHOWN UP (FIG. 3C AND 3D).
- SHOWN WITH SHORE END WHEEL KIT ON DOCK SECTION, IF SUPPORTS ARE ON SHOREWAY, REVERSE QUICK PIVOT.