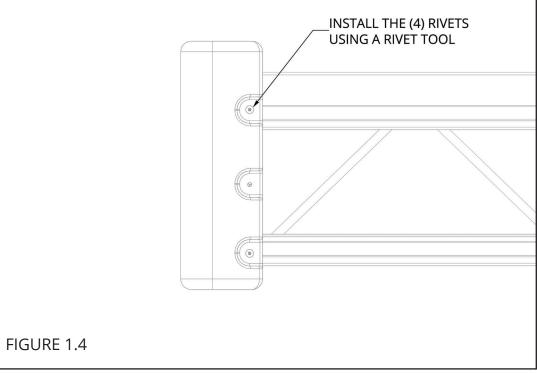

WHILE HOLDING THE BUMPER SECURELY TO THE CORNER OF THE DOCK, DRILL (4) HOLES THROUGH THE BUMPER AND INTO THE DOCK FRAME TUBES USING A #9 DRILL BIT (FIGURE 1.3). INSTALL (4) 3/16" X 1" RIVETS INTO THE BUMPER USING A RIVET TOOL (FIGURE 1.4).