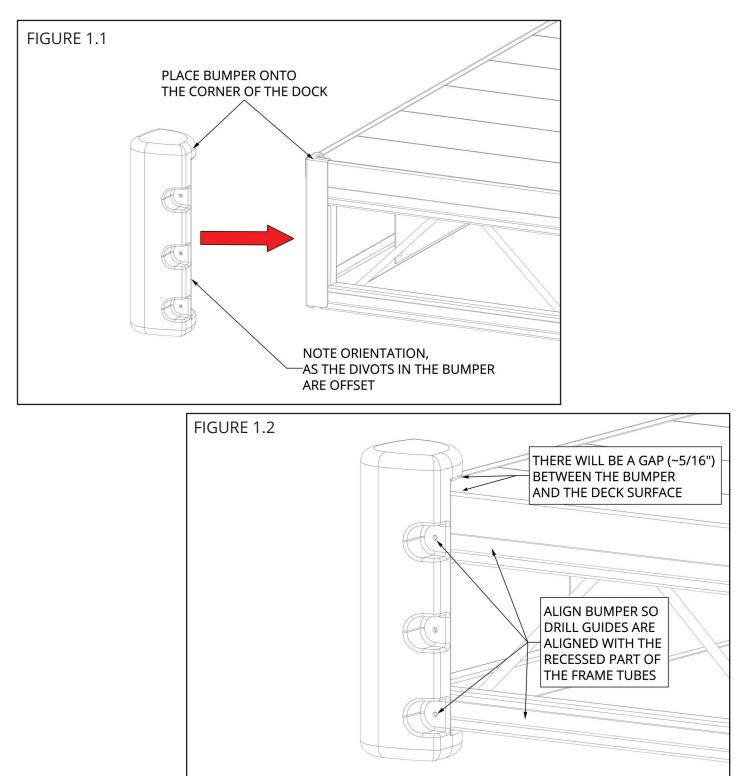

## **INSTALLATION**

PLACE THE BUMPER ONTO THE CORNER OF THE DOCK. NOTE THE ORIENTATION, AS THE DIVOTS IN THE BUMPER ARE OFFSET (FIGURE 1.1). ALIGN THE BUMPER SO THAT THE DRILL GUIDES ARE ALIGNED WITH THE RECESSED PART OF THE FRAME TUBES. THERE WILL BE APPROXIMATELY A 5/16" GAP BETWEEN THE BUMPER AND THE DECK SURFACE (FIGURE 1.2).