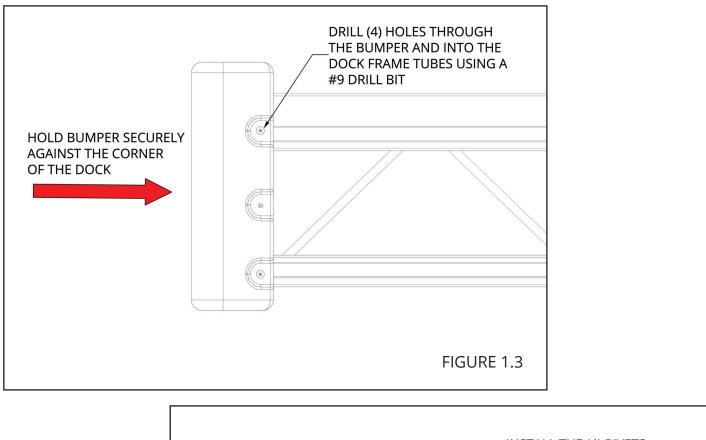

WHILE HOLDING THE BUMPER SECURELY TO THE CORNER OF THE DOCK, DRILL (4) HOLES THROUGH THE BUMPER AND INTO THE DOCK FRAME TUBES USING A #9 DRILL BIT (FIGURE 1.3). INSTALL (4) 3/16" X 1" RIVETS INTO THE BUMPER USING A RIVET TOOL (FIGURE 1.4).