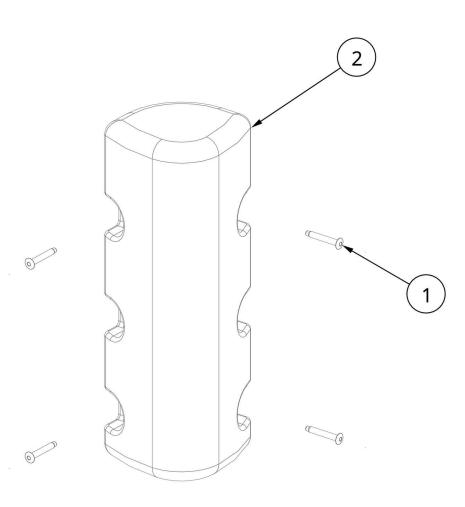

# BILL OF MATERIALS/EXPLODED VIEW

| P/N 510-04101-02 | PREMIUM QA ROLL-IN CORNER BUMPER |      |                             |
|------------------|----------------------------------|------|-----------------------------|
| NUMBER           | PART NUMBER                      | QTY. | DESCRIPTION                 |
| 1                | 001-06500-00                     | 4    | RIVET, ABL6-16 3/16" X 1"   |
| 2                | 010-00501-01                     | 1    | BUMPER, TRUSS CORNER - GREY |