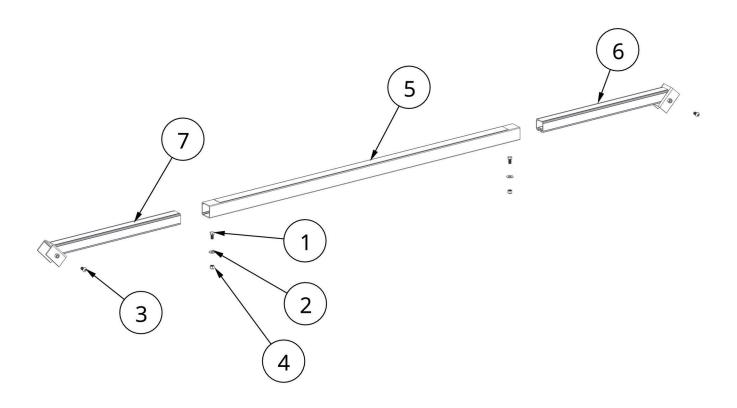

# **BILL OF MATERIALS/EXPLODED VIEW**

| P/N 511-95076-00 | STEP, VSD8000 PONTOON BOAT LIFT |      |                                 |
|------------------|---------------------------------|------|---------------------------------|
| NUMBER           | PART NUMBER                     | QTY. | DESCRIPTION                     |
| 1                | 001-70205-00                    | 2    | HHCS, 1/2-13 X 1" SS 18-8       |
| 2                | 001-71021-00                    | 2    | FLAT WASHER, 1/2" 18-8 SS       |
| 3                | 001-73834-00                    | 2    | BHCS, 1/2-13 X 1" 18-8 SS       |
| 4                | 001-76072-00                    | 2    | NUT, NYLOCK 1/2-13 ALUM.        |
| 5                | 111-95088-00                    | 1    | ASS'Y, OUTER TUBE LIFT STEP 74" |
| 6                | 111-95106-00                    | 1    | WELD'T, LIFT STEP SUPPORT "A"   |
| 7                | 111-95107-00                    | 1    | WELD'T, LIFT STEP SUPPORT "B"   |