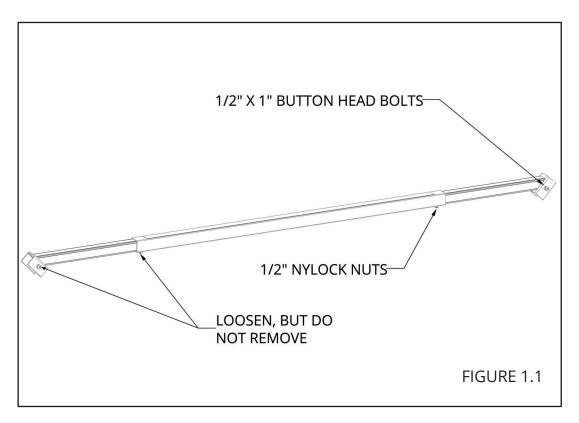

#### **ASSEMBLY**

LOOSEN BUT DO NOT REMOVE THE INSTALLED HARDWARE (FIGURE 1.1). LOOSEN THE TWO ½-13 NYLOCK NUTS UNTIL INNER SUPPORTS CAN BE ADJUSTED IN THE LIFT STEP TUBE. LOOSEN THE TWO 1/2-13 X 1" BUTTON HEAD BOLTS UNTIL THE ENDS NO LONGER PROTRUDE INTO THE CLAMPS (FIGURE 1.2).

ALIGN STEP ON LIFT V-BRACE AND ADJUST INNER SUPPORTS FOR DESIRED HEIGHT LOCATION ACCOUNTING FOR A MAXIMUM OF 24 INCHES EXTENSION PAST THE TOP OF THE OUTER LIFT STEP TUBE. PLACE END CLAMPS ONTO V-BRACE AT DESIRED LOCATION, TAP WITH RUBBER MALLET TO ENSURE CLAMPS ARE FULLY SEATED. TORQUE 1/2-13 NYLOCK NUTS TO 40 FT-LBS (FIGURE 1.3). TORQUE BUTTON HEAD BOLTS TO 5 FT-LBS (FIGURE 1.4).