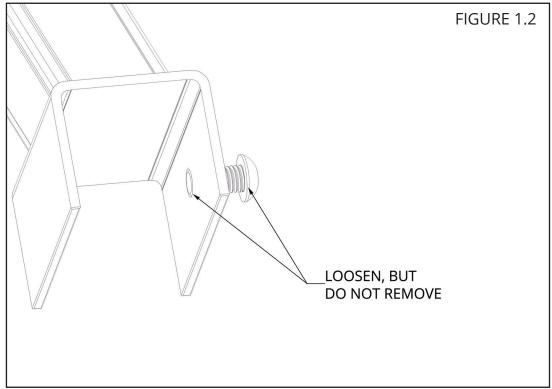

#### **ASSEMBLY**

LOOSEN BUT DO NOT REMOVE THE INSTALLED HARDWARE (FIGURE 1.1). LOOSEN THE TWO ½-13 NYLOCK NUTS UNTIL INNER SUPPORTS CAN BE ADJUSTED IN THE LIFT STEP TUBE. LOOSEN THE TWO 1/2-13 X 1" BUTTON HEAD BOLTS UNTIL THE ENDS NO LONGER PROTRUDE INTO THE CLAMPS (FIGURE 1.2).