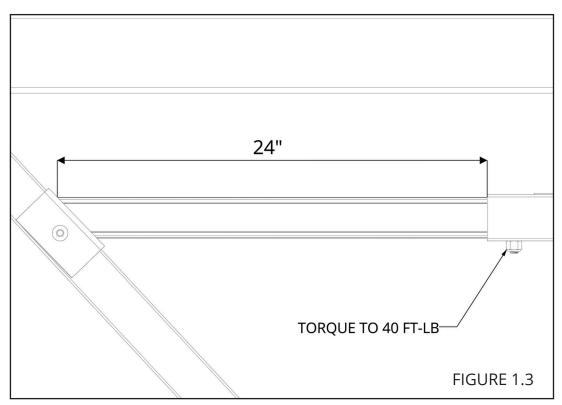

ALIGN STEP ON LIFT V-BRACE AND ADJUST INNER SUPPORTS FOR DESIRED HEIGHT LOCATION ACCOUNTING FOR A MAXIMUM OF 24 INCHES EXTENSION PAST THE TOP OF THE OUTER LIFT STEP TUBE. PLACE END CLAMPS ONTO V-BRACE AT DESIRED LOCATION, TAP WITH RUBBER MALLET TO ENSURE CLAMPS ARE FULLY SEATED. TORQUE 1/2-13 NYLOCK NUTS TO 40 FT-LBS (FIGURE 1.3). TORQUE BUTTON HEAD BOLTS TO 5 FT-LBS (FIGURE 1.4).