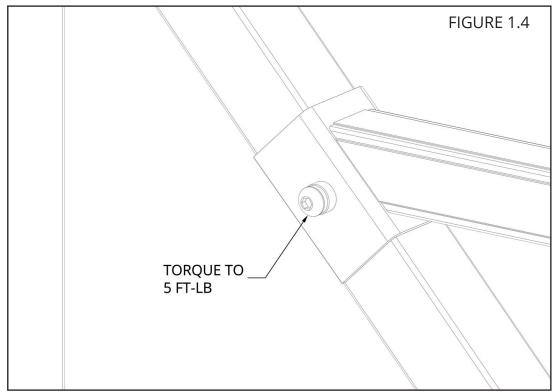

ALIGN STEP ON LIFT V-BRACE AND ADJUST INNER SUPPORTS FOR DESIRED HEIGHT LOCATION ACCOUNTING FOR A MAXIMUM OF 24 INCHES EXTENSION PAST THE TOP OF THE OUTER LIFT STEP TUBE. PLACE END CLAMPS ONTO V-BRACE AT DESIRED LOCATION, TAP WITH RUBBER MALLET TO ENSURE CLAMPS ARE FULLY SEATED. TORQUE 1/2-13 NYLOCK NUTS TO 40 FT-LBS (FIGURE 1.3). TORQUE BUTTON HEAD BOLTS TO 5 FT-LBS (FIGURE 1.4).