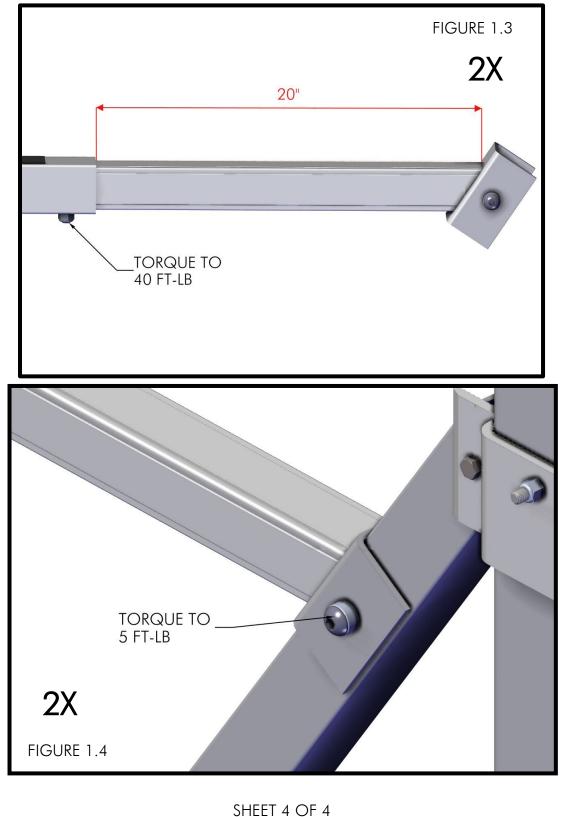

ALIGN STEP ON LIFT V-BRACE AND ADJUST INNER SUPPORTS FOR DESIRED HEIGHT LOCATION ACCOUNTING FOR <u>A MAXIMUM OF 20 INCHES EXTENSION PAST THE TOP</u> <u>OF THE OUTER LIFT STEP TUBE.</u> PLACE END CLAMPS ONTO V-BRACE AT DESIRED LOCATION, TAP WITH RUBBER MALLET TO ENSURE CLAMPS ARE FULLY SEATED. TORQUE <sup>1</sup>/<sub>2</sub>-13 NYLOCK NUTS TO 40 FT-LBS (FIGURE 1.3). TORQUE BUTTON HEAD BOLTS TO 5 FT-LBS (FIGURE 1.4).