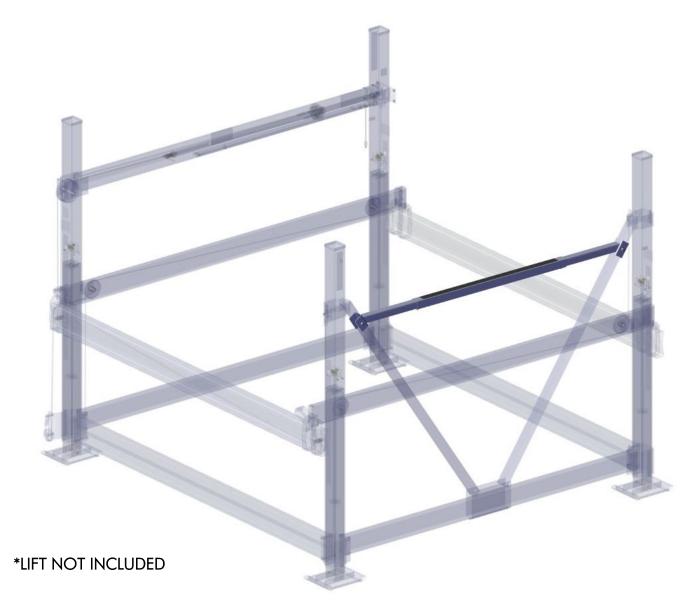

ALIGN STEP ON LIFT V-BRACE AND ADJUST INNER SUPPORTS FOR DESIRED HEIGHT LOCATION ACCOUNTING FOR <u>A MAXIMUM OF 20 INCHES EXTENSION PAST THE TOP</u> <u>OF THE OUTER LIFT STEP TUBE.</u> PLACE END CLAMPS ONTO V-BRACE AT DESIRED LOCATION, TAP WITH RUBBER MALLET TO ENSURE CLAMPS ARE FULLY SEATED. TORQUE <sup>1</sup>/<sub>2</sub>-13 NYLOCK NUTS TO 40 FT-LBS (FIGURE 1.3). TORQUE BUTTON HEAD BOLTS TO 5 FT-LBS (FIGURE 1.4).