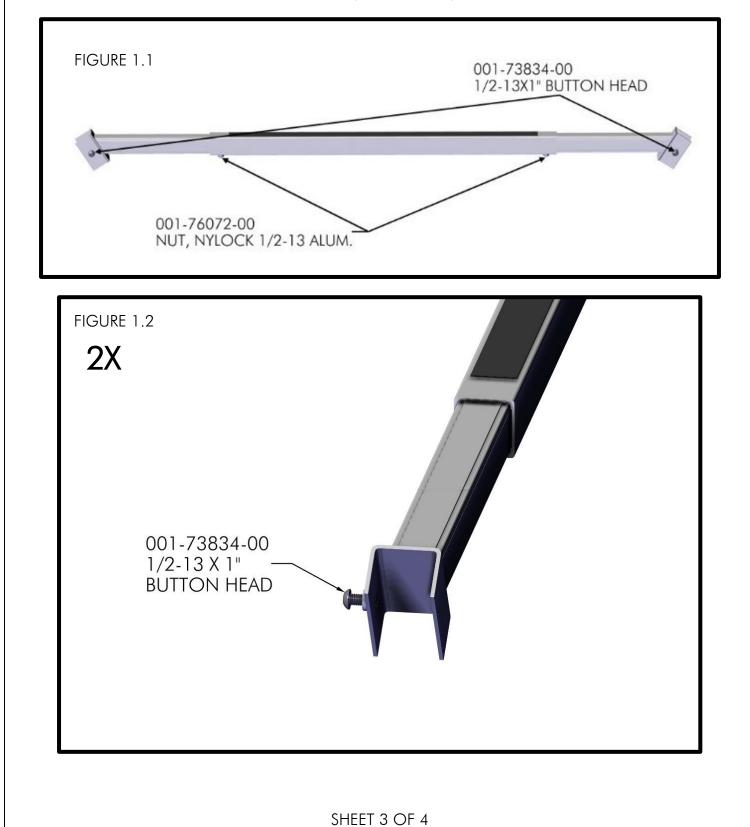

## ASSEMBLY

LOOSEN BUT **DO NOT REMOVE** THE INSTALLED HARDWARE (FIGURE 1.1). LOOSEN THE TWO 1/2-13 NYLOCK NUTS UNTIL INNER SUPPORTS CAN BE ADJUSTED IN THE LIFT STEP TUBE. LOOSEN THE TWO 1/2-13 X 1" BUTTON HEAD BOLTS UNTIL THE ENDS NO LONGER PROTRUDE INTO THE CLAMPS (FIGURE 1.2).