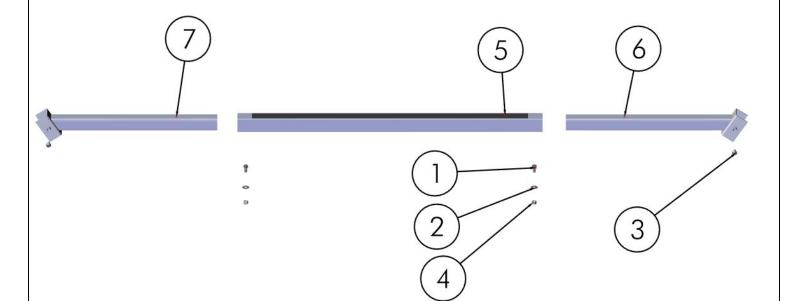

## BILL OF MATERIALS/EXPLODED VIEW

| P/N 511-95075-00 | STEP, VSD6-10K STD BOAT LIFT |             |                                 |
|------------------|------------------------------|-------------|---------------------------------|
| NUMBER           | <u>PART NUMBER</u>           | <u>QTY.</u> | DESCRIPTION                     |
| 1                | 001-70205-00                 | 2           | HHCS, ½-13 X 1″ 18-8 SS         |
| 2                | 001-71021-00                 | 2           | FLAT WASHER, 1⁄2″ 18-8 SS       |
| 3                | 001-73834-00                 | 2           | BHCS, ½-13 x 1″ 18-8 SS         |
| 4                | 001-76072-00                 | 2           | NUT, NYLOCK ½-13 ALUM.          |
| 5                | 111-95091-00                 | 1           | ASS'Y, OUTER TUBE LIFT STEP 55" |
| 6                | 111-95101-00                 | 1           | WELD'T, LIFT STEP SUPPORT "A"   |
| 7                | 111-95105-00                 | 1           | WELD'T, LIFT STEP SUPPORT "B"   |