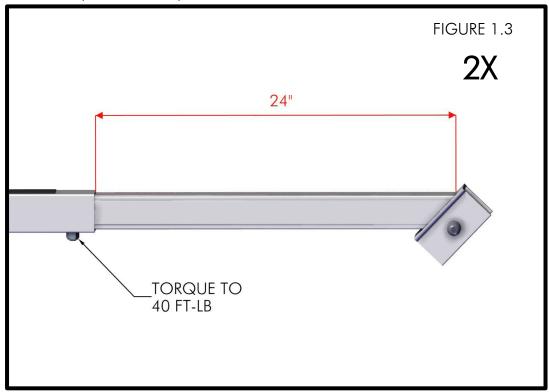

ALIGN STEP ON LIFT V-BRACE AND ADJUST INNER SUPPORTS FOR DESIRED HEIGHT LOCATION ACCOUNTING FOR <u>A MAXIMUM OF 24 INCHES EXTENSION PAST THE TOP OF THE OUTER LIFT STEP TUBE.</u> PLACE END CLAMPS ONTO V-BRACE AT DESIRED LOCATION, TAP WITH RUBBER MALLET TO ENSURE CLAMPS ARE FULLY SEATED. TORQUE ½-13 NYLOCK NUTS TO 40 FT-LBS (FIGURE 1.3). TORQUE BUTTON HEAD BOLTS TO 5 FT-LBS (FIGURE 1.4).