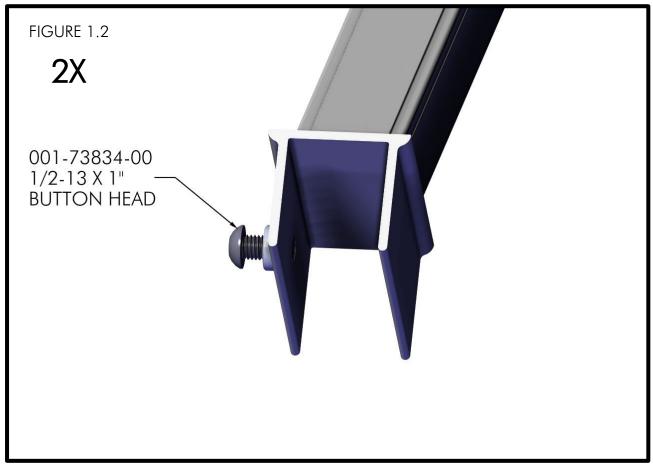

## **ASSEMBLY**

LOOSEN BUT **DO NOT REMOVE** THE INSTALLED HARDWARE (FIGURE 1.1). LOOSEN THE TWO  $\frac{1}{2}$ -13 NYLOCK NUTS UNTIL INNER SUPPORTS CAN BE ADJUSTED IN THE LIFT STEP TUBE. LOOSEN THE TWO  $\frac{1}{2}$ -13 X 1" BUTTON HEAD BOLTS UNTIL THE ENDS NO LONGER PROTRUDE INTO THE CLAMPS (FIGURE 1.2).