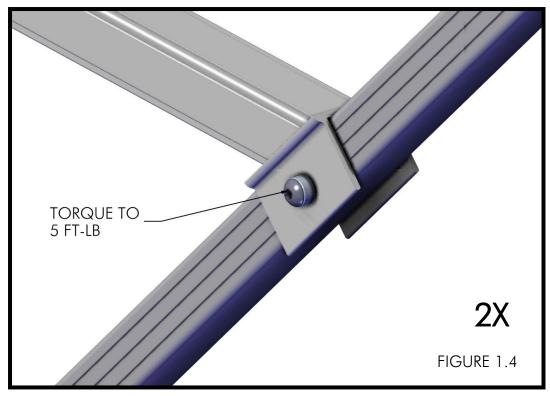

ALIGN STEP ON LIFT V-BRACE AND ADJUST INNER SUPPORTS FOR DESIRED HEIGHT LOCATION ACCOUNTING FOR <u>A MAXIMUM OF 24 INCHES EXTENSION PAST THE TOP OF THE OUTER LIFT STEP TUBE.</u> PLACE END CLAMPS ONTO V-BRACE AT DESIRED LOCATION, TAP WITH RUBBER MALLET TO ENSURE CLAMPS ARE FULLY SEATED. TORQUE ½-13 NYLOCK NUTS TO 40 FT-LBS (FIGURE 1.3). TORQUE BUTTON HEAD BOLTS TO 5 FT-LBS (FIGURE 1.4).