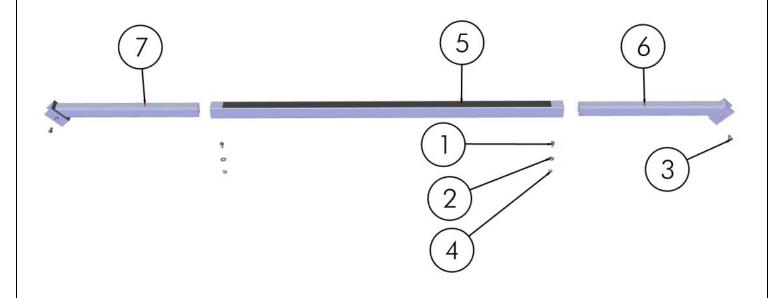

## **BILL OF MATERIALS/EXPLODED VIEW**

| P/N 511-95074-00 | STEP, VSD5000 PONTOON BOAT LIFT |      |                                 |
|------------------|---------------------------------|------|---------------------------------|
| <u>NUMBER</u>    | <u>Part number</u>              | QTY. | <u>DESCRIPTION</u>              |
| 1                | 001-70205-00                    | 2    | HHCS, ½-13 X 1" 18-8 SS         |
| 2                | 001-71021-00                    | 2    | FLAT WASHER, 1/2" 18-8 SS       |
| 3                | 001-73834-00                    | 2    | BHCS, ½-13 x 1" 18-8 SS         |
| 4                | 001-76072-00                    | 2    | NUT, NYLOCK ½-13 ALUM.          |
| 5                | 111-95088-00                    | 1    | ASS'Y, OUTER TUBE LIFT STEP 74" |
| 6                | 111-95103-00                    | 1    | WELD'T, LIFT STEP SUPPORT "A"   |
| 7                | 111-95104-00                    | 1    | WELD'T, LIFT STEP SUPPORT "B"   |