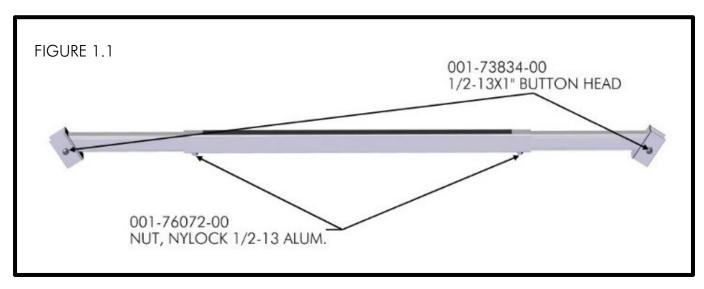

## **ASSEMBLY**

LOOSEN BUT **DO NOT REMOVE** THE INSTALLED HARDWARE (FIGURE 1.1). LOOSEN THE TWO  $\frac{1}{2}$ -13 NYLOCK NUTS UNTIL INNER SUPPORTS CAN BE ADJUSTED IN THE LIFT STEP TUBE. LOOSEN THE TWO  $\frac{1}{2}$ -13 X 1" BUTTON HEAD BOLTS UNTIL THE ENDS NO LONGER PROTRUDE INTO THE CLAMPS (FIGURE 1.2).