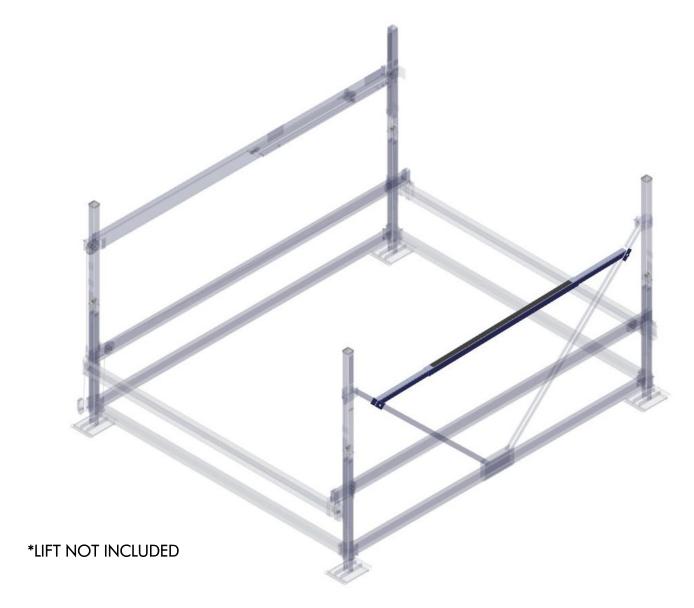

## **ASSEMBLY**

LOOSEN BUT **DO NOT REMOVE** THE INSTALLED HARDWARE (FIGURE 1.1). LOOSEN THE TWO  $\frac{1}{2}$ -13 NYLOCK NUTS UNTIL INNER SUPPORTS CAN BE ADJUSTED IN THE LIFT STEP TUBE. LOOSEN THE TWO  $\frac{1}{2}$ -13 X 1" BUTTON HEAD BOLTS UNTIL THE ENDS NO LONGER PROTRUDE INTO THE CLAMPS (FIGURE 1.2).

ALIGN STEP ON LIFT V-BRACE AND ADJUST INNER SUPPORTS FOR DESIRED HEIGHT LOCATION ACCOUNTING FOR <u>A MAXIMUM OF 24 INCHES EXTENSION PAST THE TOP OF THE OUTER LIFT STEP TUBE.</u> PLACE END CLAMPS ONTO V-BRACE AT DESIRED LOCATION, TAP WITH RUBBER MALLET TO ENSURE CLAMPS ARE FULLY SEATED. TORQUE ½-13 NYLOCK NUTS TO 40 FT-LBS (FIGURE 1.3). TORQUE BUTTON HEAD BOLTS TO 5 FT-LBS (FIGURE 1.4).