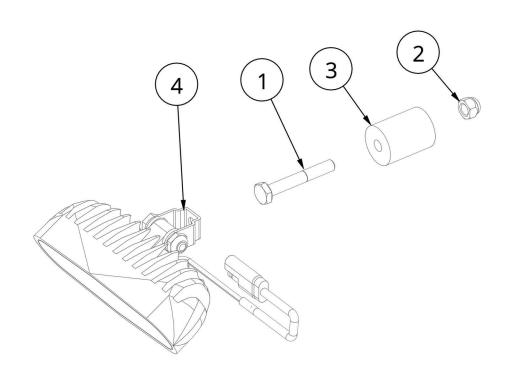

# **BILL OF MATERIALS/EXPLODED VIEW**

| P/N 511-00842-00 | SPREADER LIGHT, 12/24 - BLACK |      |                                                 |
|------------------|-------------------------------|------|-------------------------------------------------|
| NUMBER           | PART NUMBER                   | QTY. | DESCRIPTION                                     |
| 1                | 001-70010-00                  | 1    | HHCS, 1/4-20 X 1-3/4" 18-8 SS                   |
| 2                | 001-75001-00                  | 1    | NUT, NYLOCK 1/4-20 ALUM.                        |
| 3                | 002-05605-00                  | 1    | ADAPTER, SPREADER LIGHT<br>TO PRE 2024 WIRELESS |
| 4                | 111-00838-00                  | 1    | ASS'Y, LIGHT 12/24V - BLACK                     |