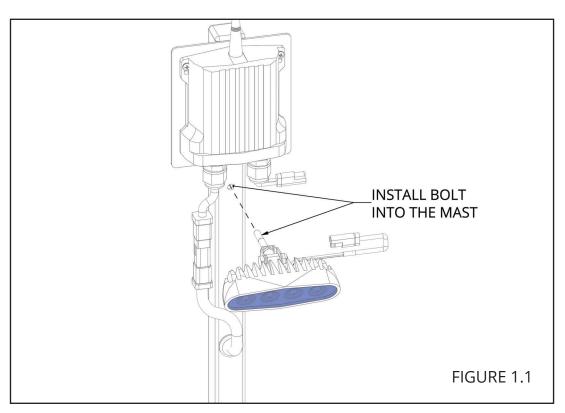

#### INSTALLATION

NOTE: INSTALL THE WIRELESS RECEIVER TO THE MAST FIRST. WITH THE 1/4" NYLOCK NUT REMOVED, INSTALL THE BOLT ATTACHED TO THE LIGHT INTO THE WIRELESS MAST (FIGURE 1.1). FOR WIRELESS SYSTEMS SOLD PRIOR TO 2024, PLACE THE SUPPLIED ADAPTER INTO THE 1" HOLE IN THE MAST BELOW WHERE THE WIRELESS RECEIVER MOUNTS (FIGURE 1.1A).

CONNECT THE PLUG ON THE LIGHT TO THE MATCHING PLUG ON THE WIRELESS RECEIVER. INSTALL THE 1/4" NYLOCK NUT ONTO THE BOLT (FIGURE 1.2) AND TIGHTEN TO SNUG TO REMOVE PLAY IN THE BOLT (FIGURE 1.3). **USE THE BUTTON ON THE REMOTE TO TURN LIGHT ON AND OFF. THE LIGHT REMAINS ON FOR 15 MINUTES BEFORE AUTOMATICALLY TURNING OFF.** 