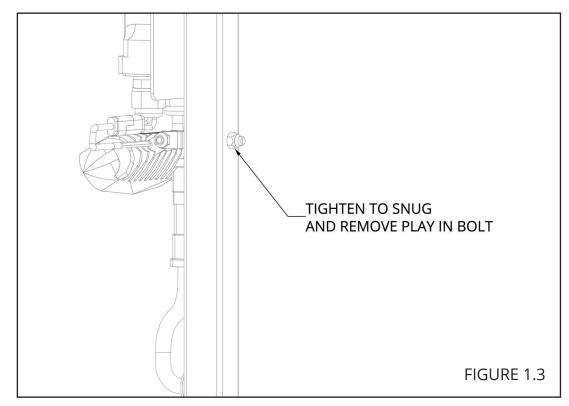

CONNECT THE PLUG ON THE LIGHT TO THE MATCHING PLUG ON THE WIRELESS RECEIVER. INSTALL THE 1/4" NYLOCK NUT ONTO THE BOLT (FIGURE 1.2) AND TIGHTEN TO SNUG TO REMOVE PLAY IN THE BOLT (FIGURE 1.3). **USE THE BUTTON ON THE REMOTE TO TURN LIGHT ON AND OFF. THE LIGHT REMAINS ON FOR 15 MINUTES BEFORE AUTOMATICALLY TURNING OFF.** 