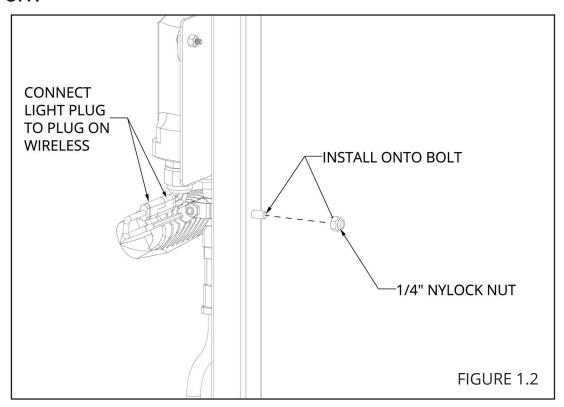

CONNECT THE PLUG ON THE LIGHT TO THE MATCHING PLUG ON THE WIRELESS RECEIVER. INSTALL THE 1/4" NYLOCK NUT ONTO THE BOLT (FIGURE 1.2) AND TIGHTEN TO SNUG TO REMOVE PLAY IN THE BOLT (FIGURE 1.3). **USE THE BUTTON ON THE REMOTE TO TURN LIGHT ON AND OFF. THE LIGHT REMAINS ON FOR 15 MINUTES BEFORE AUTOMATICALLY TURNING OFF.** 