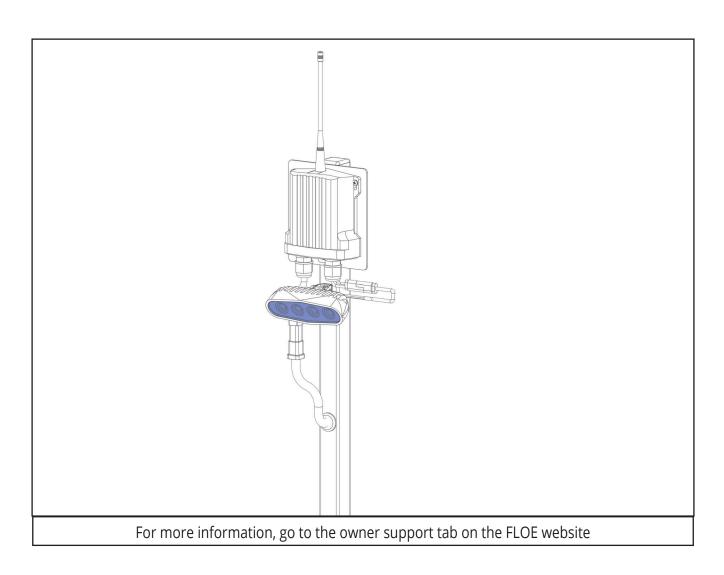

## **ASSEMBLY INSTRUCTIONS**

SPREADER LIGHT 12/24V V-LIFT & VSD LIFTS

#### INSTALLATION

NOTE: INSTALL THE WIRELESS RECEIVER TO THE MAST FIRST. WITH THE 1/4" NYLOCK NUT REMOVED, INSTALL THE BOLT ATTACHED TO THE LIGHT INTO THE WIRELESS MAST (FIGURE 1.1). FOR WIRELESS SYSTEMS SOLD PRIOR TO 2024, PLACE THE SUPPLIED ADAPTER INTO THE 1" HOLE IN THE MAST BELOW WHERE THE WIRELESS RECEIVER MOUNTS (FIGURE 1.1A).