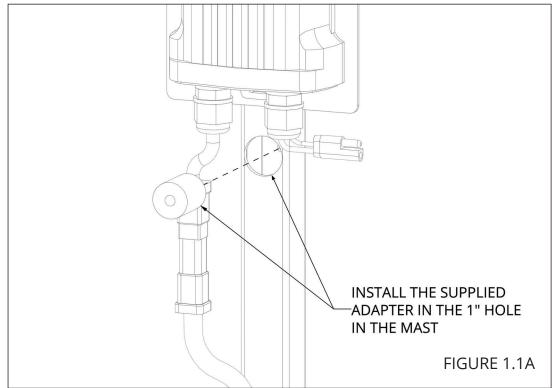

#### INSTALLATION

NOTE: INSTALL THE WIRELESS RECEIVER TO THE MAST FIRST. WITH THE 1/4" NYLOCK NUT REMOVED, INSTALL THE BOLT ATTACHED TO THE LIGHT INTO THE WIRELESS MAST (FIGURE 1.1). FOR WIRELESS SYSTEMS SOLD PRIOR TO 2024, PLACE THE SUPPLIED ADAPTER INTO THE 1" HOLE IN THE MAST BELOW WHERE THE WIRELESS RECEIVER MOUNTS (FIGURE 1.1A).