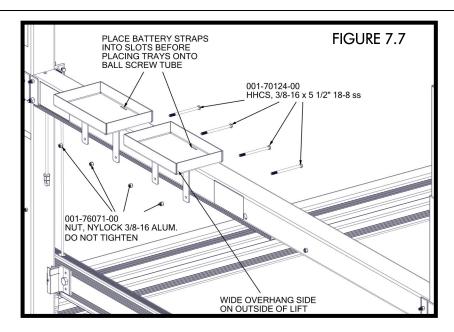

• REFER TO FIGURES BELOW TO VERIFY THE GAP BETWEEN THE BOTTOM OF THE SIDE CRADLE BEAMS AND THE TOP OF THE FRAME BEAMS. CHECK THE ASSEMBLY OF THE LIFT IF THESE MEASUREMENTS ARE EXTREME.

• DC ONLY: SLIDE BATTERY TRAYS OVER THE BALL SCREW TUBE WITH THE WIDE OVERHANG SIDE OF THE TRAY TO THE OUTSIDE OF THE LIFT TO PROVIDE MORE CLEARANCE. PLACE FIRST BATTERY TRAY 8 INCHES FROM CORNER POST AND SECOND BATTERY TRAY 3 INCHES FROM FIRST TRAY (SEE VSD DRIVE INSTRUCTIONS). FASTEN WITH (4) 3/8" x 5 ½" BOLTS WITH (4) 3/8" NYLOCK NUTS (FIGURE 7.7). TORQUE COMPLETELY ONCE WIRING IS DONE AFTER WIRING IS COMPLETE.