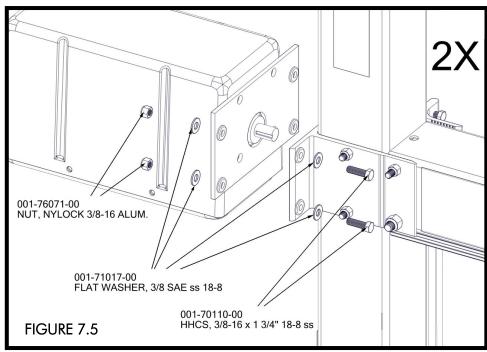

- THE DRIVE TRAIN (SOLD SEPERATELY) CAN NOW BE ATTACHED TO THE BALL SCREW CLAMP. NOTE THAT THE RIGID COUPLER ON THE BALL SCREW AND THE DRIVE TRAIN MATE TOGETHER. WHILE HOLDING THE DRIVE TRAIN IN PLACE, ATTACH TO BALL SCREW CLAMP USING (4) 3/8" x 1 3/4" BOLTS, (4) 3/8" NYLOCK NUTS, AND (8) 3/8" FLAT WASHERS (FIGURE 7.5).
- TIGHTEN FASENTERS UNTIL THERE IS AN 1/8" GAP BETWEEN THE BALL SCREW CLAMP AND MOTOR PLATE (FIGURE 7.6).