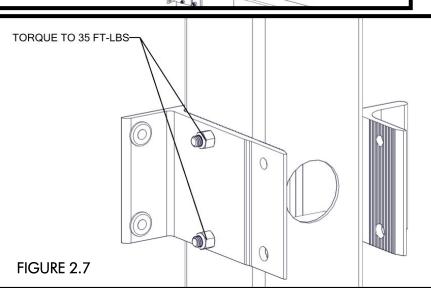

- LOOSEN NUT HOLDING INSERT IN CORNER POST, THEN PULL CANOPY LEG UP FOR CLEARANCE TO INSERT BALL SCREW INTO CORNER POST, AND RE-TIGHTEN NUT TO SNUG ONCE CANOPY LEG IS RAISED FOR CLEARANCE (FIGURE 2.5).
- ATTACH BALL SCREW CLAMP TO CORNER POST USING (2) 3/8 x 6" BOLTS, AND (2) NYLOCK NUTS (FIGURE 2.5). TORQUE TO 35 FT-LBS (FIGURE 2.6).
- ORIENT BALL SCREW TUBE BETWEEN CORNER POSTS "A" & "B" WITH GREASE HOLE AND SUPPORT BOLT VISIBLE ON OUTSIDE OF LIFT (FIGURE 2.7).