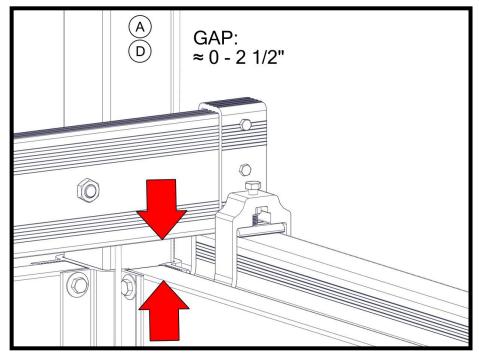

• REFER TO FIGURES BELOW TO VERIFY THE GAP BETWEEN THE BOTTOM OF THE SIDE CRADLE BEAMS AND THE TOP OF THE FRAME BEAMS. CHECK THE ASSEMBLY OF THE LIFT IF THESE MEASUREMENTS ARE EXTREME.

• DC ONLY: SLIDE BATTERY TRAYS OVER THE BALL SCREW TUBE WITH THE WIDE OVERHANG SIDE OF THE TRAY TO THE OUTSIDE OF THE LIFT TO PROVIDE MORE CLEARANCE. PLACE FIRST BATTERY TRAY 8 INCHES FROM CORNER POST AND SECOND BATTERY TRAY 3 INCHES FROM FIRST TRAY (SEE VSD DRIVE INSTRUCTIONS). FASTEN WITH (4) 3/8" x 5 ½" BOLTS WITH (4) 3/8" NYLOCK NUTS (FIGURE 7.7). TORQUE COMPLETELY ONCE WIRING IS DONE AFTER WIRING IS COMPLETE.