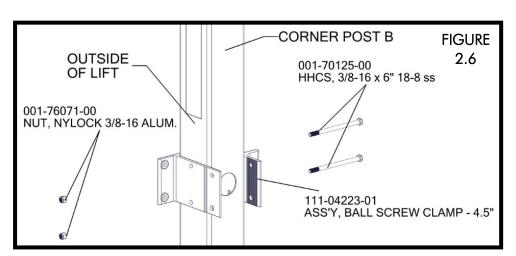

- LOOSEN NUT HOLDING INSERT IN CORNER POST, THEN PULL CANOPY LEG UP FOR CLEARANCE TO INSERT BALL SCREW INTO CORNER POST, AND RE-TIGHTEN NUT TO SNUG ONCE CANOPY LEG IS RAISED FOR CLEARANCE (FIGURE 2.5).
- ATTACH BALL SCREW CLAMP TO CORNER POST USING (2) 3/8 x 6" BOLTS, AND (2) NYLOCK NUTS (FIGURE 2.5). TORQUE TO 35 FT-LBS (FIGURE 2.6).
- ORIENT BALL SCREW TUBE BETWEEN CORNER POSTS "A" & "B" WITH GREASE HOLE AND SUPPORT BOLT VISIBLE ON OUTSIDE OF LIFT (FIGURE 2.7).