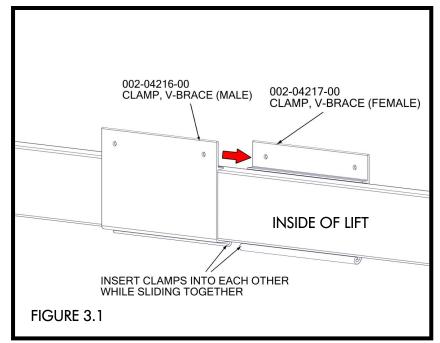

- SLIDE LOWER V-BRACE CLAMPS TOGETHER ON FRAME BEAM BETWEEN CORNER POSTS "C" & "D" (FIGURE 3.1)
- FASTEN CLAMPS TO V-BRACES USING (2) 3/8" x 3 ½" BOLTS AND (2) 3/8" NYLOCK NUTS (FIGURE 3.2).
   TORQUE TO 35 FT-LBS (FIGURE 3.3).
- ATTACH UPPER V-BRACE CLAMPS TO CORNER POSTS "C" & "D" USING (2) 3/8" x 6" BOLTS AND (2) 3/8" NYLOCK NUTS (FIGURE 3.4)
   TORQUE TO 35 FT-LBS (FIGURE 3.5).
- ATTACH V-BRACES TO UPPER V-BRACE CLAMPS USING (2) 3/8" x 3 3/4" BOLTS AND (2) 3/8" NYLOCK NUTS (FIGURE 3.4).
   TORQUE TO 35 FT-LBS (FIGURE 3.6).