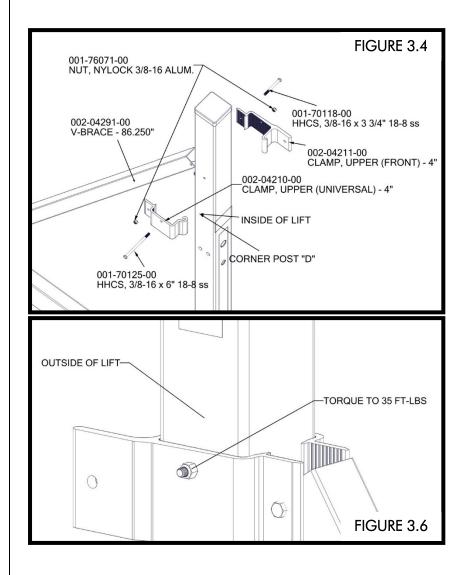

- SLIDE LOWER V-BRACE CLAMPS TOGETHER ON FRAME BEAM BETWEEN CORNER POSTS "C" & "D" (FIGURE 3.1)
- FASTEN CLAMPS TO V-BRACES USING (2) 3/8" x 3 ½" BOLTS AND (2) 3/8" NYLOCK NUTS (FIGURE 3.2).
   TORQUE TO 35 FT-LBS (FIGURE 3.3).
- ATTACH UPPER V-BRACE CLAMPS TO CORNER POSTS "C" & "D" USING (2) 3/8" x 6" BOLTS AND (2) 3/8" NYLOCK NUTS (FIGURE 3.4)
   TORQUE TO 35 FT-LBS (FIGURE 3.5).
- ATTACH V-BRACES TO UPPER V-BRACE CLAMPS USING (2) 3/8" x 3 3/4" BOLTS AND (2) 3/8" NYLOCK NUTS (FIGURE 3.4).
   TORQUE TO 35 FT-LBS (FIGURE 3.6).

- ATTACH UPPER V-BRACE CLAMPS TO CORNER POSTS "C" & "D" USING (2) 3/8" x 6" BOLTS AND (2) 3/8" NYLOCK NUTS (FIGURE 3.4 & 3.5) TORQUE TO 35 FT-LBS (FIGURE 3.6).
- ATTACH V-BRACES TO UPPER V-BRACE CLAMPS USING (2) 3/8" x 3 3/4" BOLTS AND (2) 3/8" NYLOCK NUTS (FIGURE 3.4 & 3.5). TORQUE TO 35 FT-LBS (FIGURE 3.7).