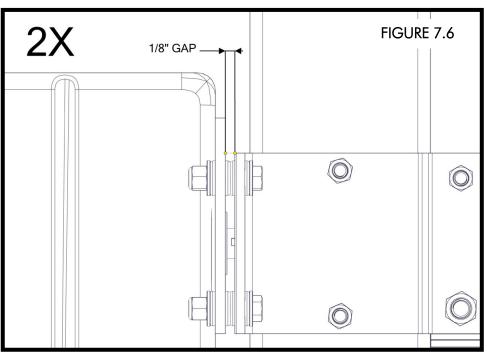

- THE DRIVE TRAIN (SOLD SEPERATELY) CAN NOW BE ATTACHED TO THE BALL SCREW CLAMP. NOTE THAT THE RIGID COUPLER ON THE BALL SCREW AND THE DRIVE TRAIN MATE TOGETHER. WHILE HOLDING THE DRIVE TRAIN IN PLACE, ATTACH TO BALL SCREW CLAMP USING (4) 3/8" x 1 3/4" BOLTS, (4) 3/8" NYLOCK NUTS, AND (8) 3/8" FLAT WASHERS (FIGURE 7.5).
- TIGHTEN FASENTERS UNTIL THERE IS AN 1/8" GAP BETWEEN THE BALL SCREW CLAMP AND MOTOR PLATE (FIGURE 7.6).