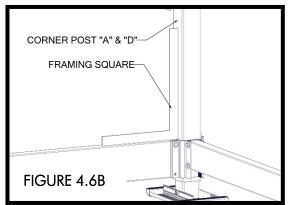

• USE A FRAMING SQUARE TO ENSURE THAT THE LIFT FRAME IS SQUARE BEFORE PROCEEDING TO THE NEXT STEP (FIGURE 4.6A & 4.6B).

• ONCE LIFT IS SQUARE, <u>TORQUE ALL NUTS TO 80 FT-LBS.</u> (FIGURE 4.7, 4.8, & 4.9)