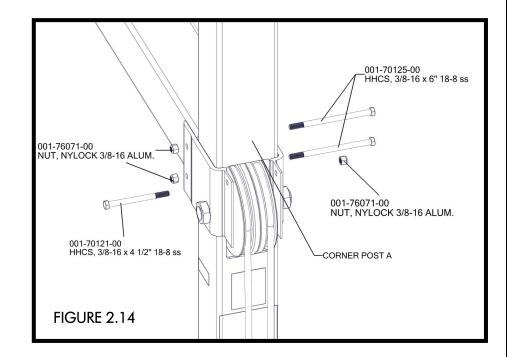

- ATTACH CABLE END OF BALL SCREW TUBE TO COUPLER ON CORNER POST "A" USING (2) 3/8" x 6" BOLTS, (1) 3/8" x 4 ½" BOLT, AND (3) 3/8" NYLOCK NUTS (FIGURE 2.14).
- IMPORTANT: LIFTING CABLE MUST GO OVER UPPER 3/8" x 6" BOLT AND UNDER 3/8" x 4 ½" BOLT IN BALL SCREW CORNER POST COUPLER (FIGURE 2.15). TORQUE THE NUTS FOR THE 6" BOLTS TO 35 FT-LBS AND THE NUTS FOR THE 4 ½" BOLT TO 5 FT-LBS (FIGURE 2.16).