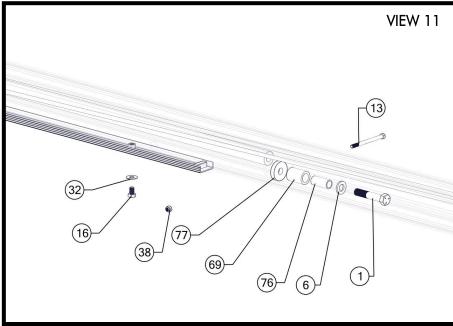

- FINISH TIGHTENING LIFT CLEVIS. THE SIDE OF THE CLEVIS SHOWN BELOW IN FIGURE 7.1 MUST BE PARALLEL TO THE FRONT CRADLE BEAM. IF NOT, REMOVE CLEVIS AND ROTATE BOLT IN SLOT UNTIL CLEVIS IS PARALLEL WHEN TIGHT. MAKE SURE THERE ARE NO TWISTS IN THE LIFTING CABLE AND ATTACH THE 4" SHEAVE AND CABLE LOOP TO THE CABLE CLEVIS USING A 3/4" x 3" BOLT AND 3/4" JAM NUT. THE BOLT HEAD WILL BE PARALLEL TO THE CRADLE BEAM (FIGURE 7.1).
- TORQUE TO 100 FT-LBS (FIGURE 7.2)
- APPLY A GENEROUS AMOUNT OF ANTI-SEIZE FROM INCLUDED PACKET TO THE INSIDE OF THE OF THE RIGID COUPLER AND TO THE MOTOR SHAFT BEFORE ATTACHING THE DRIVE UNIT TO THE LIFT FRAME (FIGURE 7.3 & 7.4).

- THE DRIVE TRAIN (SOLD SEPERATELY) CAN NOW BE ATTACHED TO THE BALL SCREW CLAMP. NOTE THAT THE RIGID COUPLER ON THE BALL SCREW AND THE DRIVE TRAIN MATE TOGETHER. WHILE HOLDING THE DRIVE TRAIN IN PLACE, ATTACH TO BALL SCREW CLAMP USING (4) 3/8" x 1 3/4" BOLTS, (4) 3/8" NYLOCK NUTS, AND (8) 3/8" FLAT WASHERS (FIGURE 7.5).
- TIGHTEN FASENTERS UNTIL THERE IS AN 1/8" GAP BETWEEN THE BALL SCREW CLAMP AND MOTOR PLATE (FIGURE 7.6).