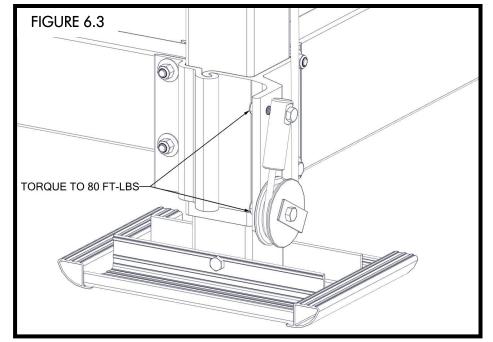

CONFIRM 1/4" GAP BETWEEN SIDE CRADLE BEAMS AND CORNER POST (FIGURE 5.2)

• TORQUE TO 80 FT-LBS (FIGURE 5.13 & 5.14).

- WRAP FRONT LIFTING CABLE AROUND SHEAVE AND ATTACH
  TO LIFTING CLAMP ON CORNER POST "A" WITH A 3/4" X 3"
  BOLT, 3/4" LOCK WASHER, AND 3/4" NUT.
  ATTACH CABLE END TO LOWER CLAMP WITH ½" x 2 ½" BOLT
  AND ½" NYLOCK NUT (FIGURE 6.1).
- CABLE HOLDER IS PLACED AT APPROXIMATELY 120 DEGREES FROM VERTICAL CLOCKWISE (OR AT A 4:00 POSITION) (FIGURE 6.2).
- TORQUE TO 80 FT-LBS (FIGURE 6.3).