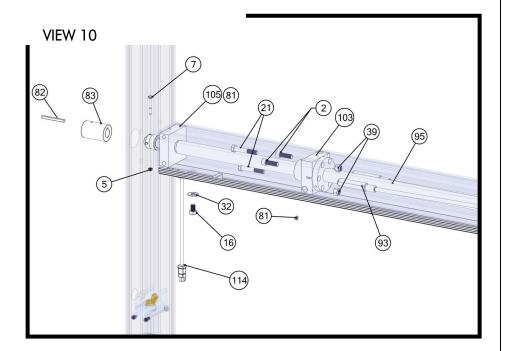

- THE DRIVE TRAIN (SOLD SEPERATELY) CAN NOW BE ATTACHED TO THE BALL SCREW CLAMP. NOTE THAT THE RIGID COUPLER ON THE BALL SCREW AND THE DRIVE TRAIN MATE TOGETHER. WHILE HOLDING THE DRIVE TRAIN IN PLACE, ATTACH TO BALL SCREW CLAMP USING (4) 3/8" x 1 3/4" BOLTS, (4) 3/8" NYLOCK NUTS, AND (8) 3/8" FLAT WASHERS (FIGURE 7.5).
- TIGHTEN FASENTERS UNTIL THERE IS AN 1/8" GAP BETWEEN THE BALL SCREW CLAMP AND MOTOR PLATE (FIGURE 7.6).

• REFER TO FIGURES BELOW TO VERIFY THE GAP BETWEEN THE BOTTOM OF THE SIDE CRADLE BEAMS AND THE TOP OF THE FRAME BEAMS. CHECK THE ASSEMBLY OF THE LIFT IF THESE MEASUREMENTS ARE EXTREME.

• DC ONLY: SLIDE BATTERY TRAYS OVER THE BALL SCREW TUBE WITH THE WIDE OVERHANG SIDE OF THE TRAY TO THE OUTSIDE OF THE LIFT TO PROVIDE MORE CLEARANCE. PLACE FIRST BATTERY TRAY 8 INCHES FROM CORNER POST AND SECOND BATTERY TRAY 3 INCHES FROM FIRST TRAY (SEE VSD DRIVE INSTRUCTIONS). FASTEN WITH (4) 3/8" x 5 ½" BOLTS WITH (4) 3/8" NYLOCK NUTS (FIGURE 7.7). TORQUE COMPLETELY ONCE WIRING IS DONE AFTER WIRING IS COMPLETE.