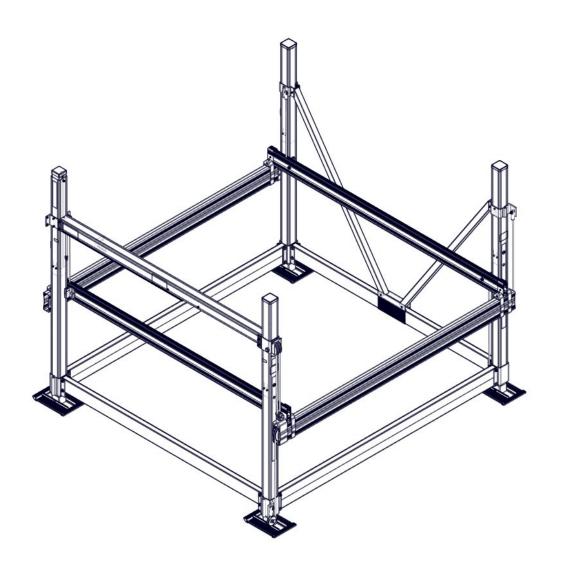

# **VSD 6500/8000 BOAT LIFT**

P/N 511-80075-01 LIFT FRAME WITH PATENTED EASY LEVEL LEG SYSTEM ASSEMBLY INSTRUCTIONS