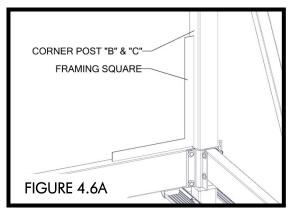

• USE A FRAMING SQUARE TO ENSURE THAT THE LIFT FRAME IS SQUARE BEFORE PROCEEDING TO THE NEXT STEP (FIGURE 4.6A & 4.6B).

• ONCE LIFT IS SQUARE, <u>TORQUE ALL NUTS TO 80 FT-LBS.</u> (FIGURE 4.7, 4.8, & 4.9)