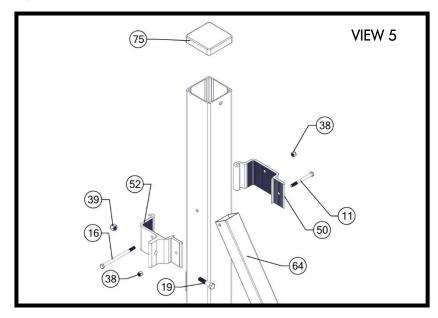

# **STEP 7 (NO CANOPY)**

- STICK DUAL LOCK ON CORNER POST BELOW LOCATION OF ASC. ATTACH THE UNIT TO THE UPPER HOLE IN CORNER POST AND TIGHTEN ½ TURN PAST SNUG. PRESS ASC AND DUAL LOCK FIRMLY TOGETHER (FIGURE 7.13 & 7.14).
- PLUG LIMIT SWITCH WIRE FROM THE LIFT FRAME INTO THE LIMIT SWITCH PLUG FROM THE ASC. THE LIMIT SWITCH WIRE FROM THE LIFT FRAME IS LOCATED ON THE CHANNEL ON THE BOTTOM SIDE OF THE BALL SCREW TUBE. (FIGURE 7.15).