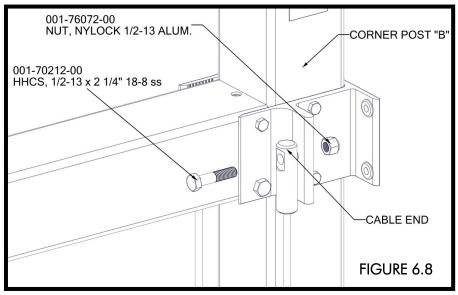

- ATTACH SIDE LEVELING CABLES TO LOWER FRAME CLAMPS ON CORNERS "A" & "D" BY USING A 1/2" x 5" BOLT, (2) FLAT WASHERS, AND A 1/2" NYLOCK NUT (FIGURE 6.6).
- TORQUE TO 80 FT-LBS (FIGURE 6.7).

- THE SIDE LEVELING CABLE END PLACED AT CORNER POSTS "B" & "C" ARE ATTACHED WITH A ½" x 2 ¼" BOLT AND ½" NUT (FIGURE 6.8 & 6.10).
- TORQUE TO 80 FT-LBS (FIGURE 6.9 & 6.11)