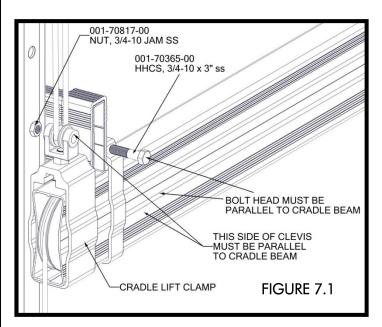

- FINISH TIGHTENING LIFT CLEVIS. THE SIDE OF THE CLEVIS SHOWN BELOW IN FIGURE 7.1 MUST BE PARALLEL TO THE FRONT CRADLE BEAM. IF NOT, REMOVE CLEVIS AND ROTATE BOLT IN SLOT UNTIL CLEVIS IS PARALLEL WHEN TIGHT. MAKE SURE THERE ARE NO TWISTS IN THE LIFTING CABLE AND ATTACH THE 4" SHEAVE AND CABLE LOOP TO THE CABLE CLEVIS USING A 3/4" x 3" BOLT AND 3/4" JAM NUT. THE BOLT HEAD WILL BE PARALLEL TO THE CRADLE BEAM (FIGURE 7.1).
- TORQUE TO 100 FT-LBS (FIGURE 7.2)
- APPLY A GENEROUS AMOUNT OF ANTI-SEIZE FROM INCLUDED PACKET TO THE INSIDE OF THE OF THE RIGID COUPLER AND TO THE MOTOR SHAFT BEFORE ATTACHING THE DRIVE UNIT TO THE LIFT FRAME (FIGURE 7.3 & 7.4).