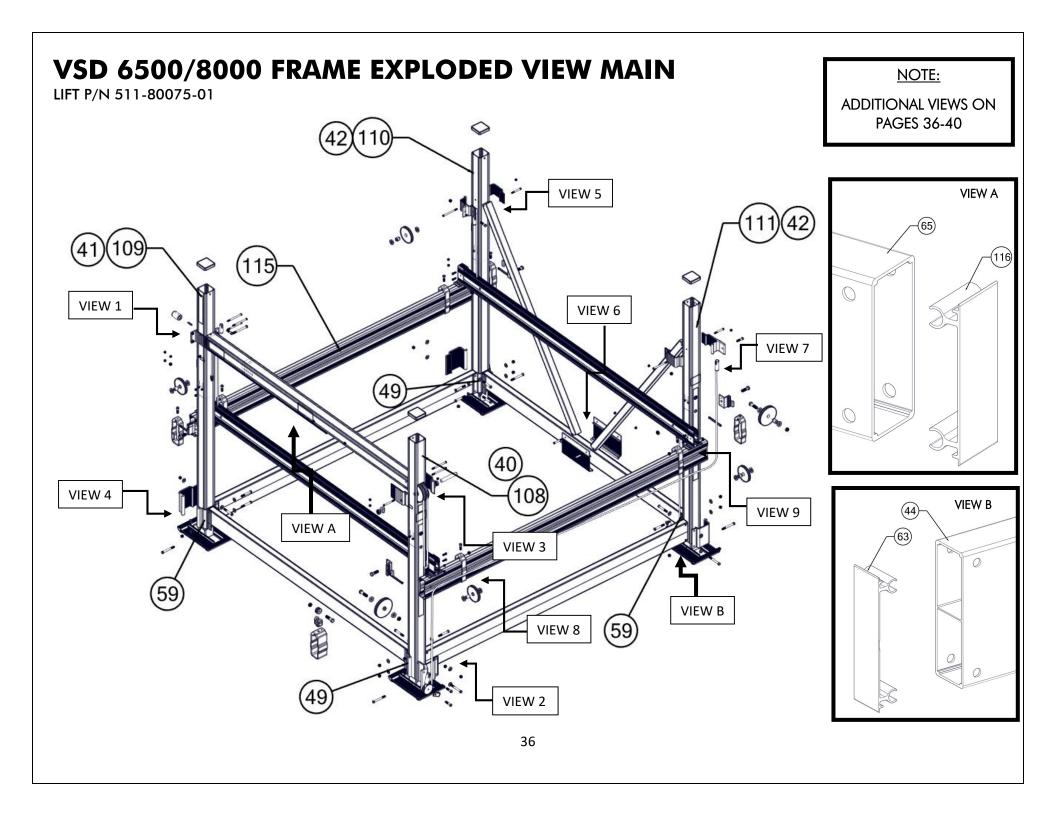

# **VSD 6500/8000 BOAT LIFT**

P/N 511-80075-01 LIFT FRAME WITH PATENTED EASY LEVEL LEG SYSTEM ASSEMBLY INSTRUCTIONS