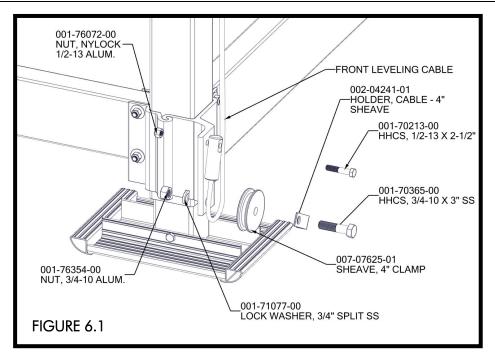

CONFIRM 1/4" GAP BETWEEN SIDE CRADLE BEAMS AND CORNER POST (FIGURE 5.2)

• TORQUE TO 80 FT-LBS (FIGURE 5.13 & 5.14).

- WRAP FRONT LIFTING CABLE AROUND SHEAVE AND ATTACH
  TO LIFTING CLAMP ON CORNER POST "A" WITH A 3/4" X 3"
  BOLT, 3/4" LOCK WASHER, AND 3/4" NUT.
  ATTACH CABLE END TO LOWER CLAMP WITH ½" x 2 ½" BOLT
  AND ½" NYLOCK NUT (FIGURE 6.1).
- CABLE HOLDER IS PLACED AT APPROXIMATELY 120 DEGREES FROM VERTICAL CLOCKWISE (OR AT A 4:00 POSITION) (FIGURE 6.2).
- TORQUE TO 80 FT-LBS (FIGURE 6.3).