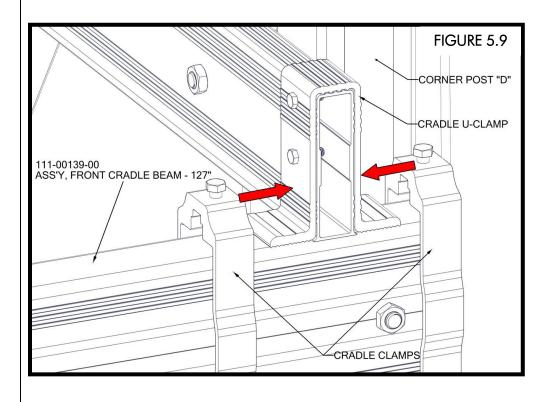

- ATTACH FRONT AND REAR CRADLE BEAMS TO SIDE CRADLE BEAMS USING PRE-ASSEMBLED CRADLE CLAMPS (FIGURE 5.9, 5.10, & 5.12).
- PLACE THE LIFTING CABLE INTO THE 2" SHEAVE. NOTE THAT SHEAVE IS IN "STEP SEVEN" OF HARDWARE CARD. (FIGURE 5.11).

• ATTACH FRONT AND REAR CRADLE BEAMS TO SIDE CRADLE BEAMS USING PRE-ASSEMBLED CRADLE CLAMPS (FIGURE 5.9, 5.10, & 5.12).

• USING A PAIR OF C-CLAMP PLIERS (MIN. 8" OPENING), SNUG CRADLE CLAMPS TO CRADLE U-CLAMPS BEFORE TIGHTENING 1/2" x 2" BOLTS.