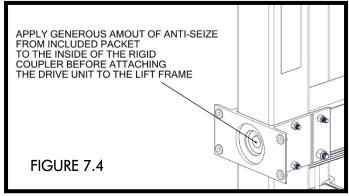

- FINISH TIGHTENING LIFT CLEVIS. THE SIDE OF THE CLEVIS SHOWN BELOW IN FIGURE 7.1 MUST BE PARALLEL TO THE FRONT CRADLE BEAM. IF NOT, REMOVE CLEVIS AND ROTATE BOLT IN SLOT UNTIL CLEVIS IS PARALLEL WHEN TIGHT. MAKE SURE THERE ARE NO TWISTS IN THE LIFTING CABLE AND ATTACH THE 4" SHEAVE AND CABLE LOOP TO THE CABLE CLEVIS USING A 3/4" x 3" BOLT AND 3/4" JAM NUT. THE BOLT HEAD WILL BE PARALLEL TO THE CRADLE BEAM (FIGURE 7.1).
- TORQUE TO 100 FT-LBS (FIGURE 7.2)
- APPLY A GENEROUS AMOUNT OF ANTI-SEIZE FROM INCLUDED PACKET TO THE INSIDE OF THE OF THE RIGID COUPLER AND TO THE MOTOR SHAFT BEFORE ATTACHING THE DRIVE UNIT TO THE LIFT FRAME (FIGURE 7.3 & 7.4).