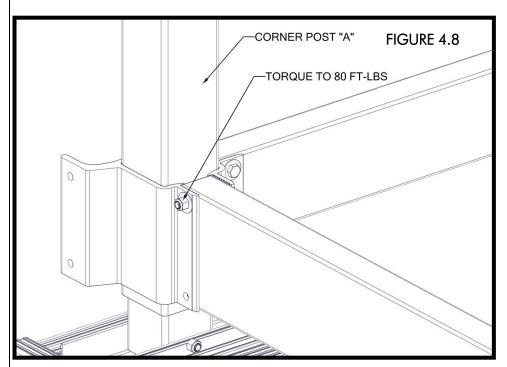

• USE A FRAMING SQUARE TO ENSURE THAT THE LIFT FRAME IS SQUARE BEFORE PROCEEDING TO THE NEXT STEP (FIGURE 4.6A & 4.6B).

• ONCE LIFT IS SQUARE, <u>TORQUE ALL NUTS TO 80 FT-LBS.</u> (FIGURE 4.7, 4.8, & 4.9)