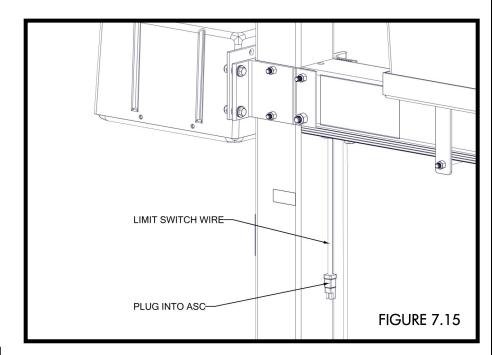

# **STEP 7 (NO CANOPY)**

- STICK DUAL LOCK ON CORNER POST BELOW LOCATION OF ASC. ATTACH THE UNIT TO THE UPPER HOLE IN CORNER POST AND TIGHTEN ½ TURN PAST SNUG. PRESS ASC AND DUAL LOCK FIRMLY TOGETHER (FIGURE 7.13 & 7.14).
- PLUG LIMIT SWITCH WIRE FROM THE LIFT FRAME INTO THE LIMIT SWITCH PLUG FROM THE ASC. THE LIMIT SWITCH WIRE FROM THE LIFT FRAME IS LOCATED ON THE CHANNEL ON THE BOTTOM SIDE OF THE BALL SCREW TUBE. (FIGURE 7.15).