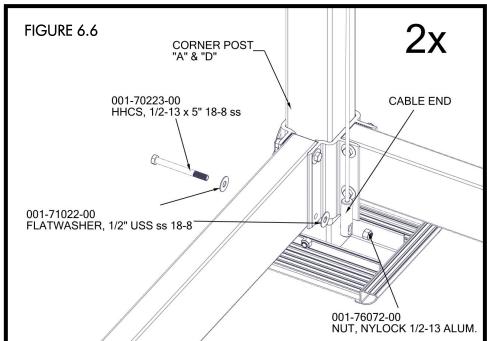

- ATTACH SIDE LEVELING CABLES TO LOWER FRAME CLAMPS ON CORNERS "A" & "D" BY USING A 1/2" x 5" BOLT, (2) FLAT WASHERS, AND A 1/2" NYLOCK NUT (FIGURE 6.6).
- TORQUE TO 80 FT-LBS (FIGURE 6.7).

- THE SIDE LEVELING CABLE END PLACED AT CORNER POSTS "B" & "C" ARE ATTACHED WITH A ½" x 2 ¼" BOLT AND ½" NUT (FIGURE 6.8 & 6.10).
- TORQUE TO 80 FT-LBS (FIGURE 6.9 & 6.11)