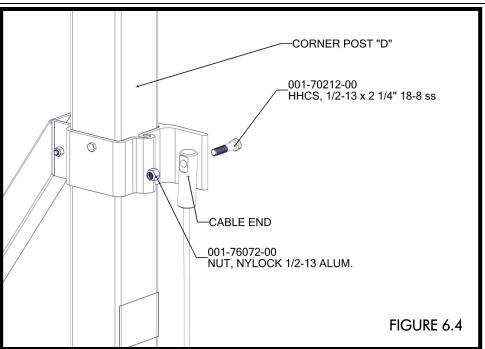

- WHILE LIFTING OPPOSITE END OF FRONT CRADLE BEAM, ATTACH OTHER END OF CABLE TO UPPER V-BRACE CLAMP ON CORNER POST "D" WITH A ½" x 2 ¼" BOLT AND ½" NYLOCK NUT (FIGURE 6.4).
- TORQUE TO 80 FT-LBS (FIGURE 6.5).