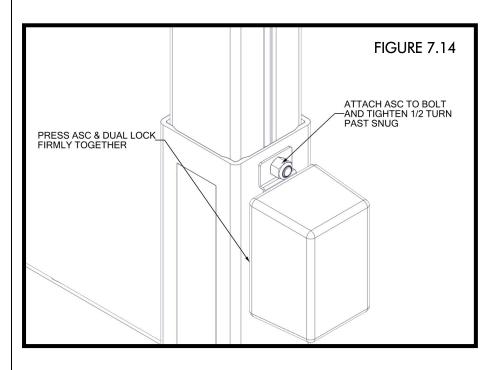

# **STEP 7 (NO CANOPY)**

- STICK DUAL LOCK ON CORNER POST BELOW LOCATION OF ASC. ATTACH THE UNIT TO THE UPPER HOLE IN CORNER POST AND TIGHTEN ½ TURN PAST SNUG. PRESS ASC AND DUAL LOCK FIRMLY TOGETHER (FIGURE 7.13 & 7.14).
- PLUG LIMIT SWITCH WIRE FROM THE LIFT FRAME INTO THE LIMIT SWITCH PLUG FROM THE ASC. THE LIMIT SWITCH WIRE FROM THE LIFT FRAME IS LOCATED ON THE CHANNEL ON THE BOTTOM SIDE OF THE BALL SCREW TUBE. (FIGURE 7.15).