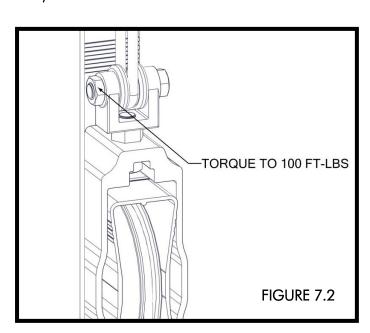

- FINISH TIGHTENING LIFT CLEVIS. THE SIDE OF THE CLEVIS SHOWN BELOW IN FIGURE 7.1 MUST BE PARALLEL TO THE FRONT CRADLE BEAM. IF NOT, REMOVE CLEVIS AND ROTATE BOLT IN SLOT UNTIL CLEVIS IS PARALLEL WHEN TIGHT. MAKE SURE THERE ARE NO TWISTS IN THE LIFTING CABLE AND ATTACH THE 4" SHEAVE AND CABLE LOOP TO THE CABLE CLEVIS USING A 3/4" x 3" BOLT AND 3/4" JAM NUT. THE BOLT HEAD WILL BE PARALLEL TO THE CRADLE BEAM (FIGURE 7.1).
- TORQUE TO 100 FT-LBS (FIGURE 7.2)
- APPLY A GENEROUS AMOUNT OF ANTI-SEIZE FROM INCLUDED PACKET TO THE INSIDE OF THE OF THE RIGID COUPLER AND TO THE MOTOR SHAFT BEFORE ATTACHING THE DRIVE UNIT TO THE LIFT FRAME (FIGURE 7.3 & 7.4).