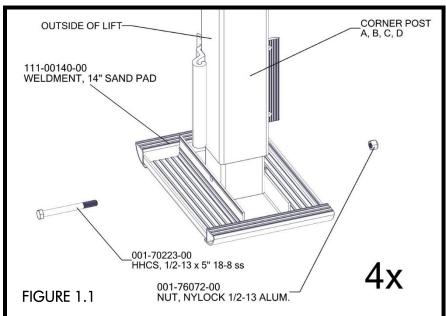

- ATTACH SAND PADS TO ALL FOUR CORNER POST ASSEMBLIES USING USING (4) ½" x 5" BOLTS AND (4) ½" NYLOCK NUTS. TORQUE TO 25 FT-LBS (FIGURE 1.1).
- ARRANGE CORNER POSTS AS SHOWN IN FIGURE 1.2.

- INSERT FRAME BEAM SPACERS INTO ENDS OF 108" FRAME BEAMS AND ENSURE HOLES IN FRAME BEAM LINE UP WITH CLAMP (FIGURE 2.1 & 2.2).
- ATTACH FRAME BEAMS TO PRE-ATTACHED LOWER CORNER POST CLAMPS USING (2) ½ x 4" BOLTS, (4) ½" WASHERS, AND (2) ½" NYLOCK NUTS (FIGURE 2.3). TORQUE TO 80 FT-LBS (FIGURE 2.4). REPEAT FOR EACH CORNER.