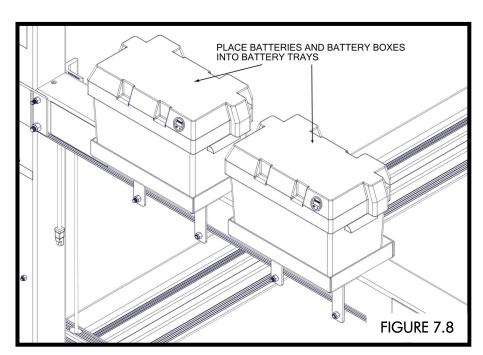

ASHERS (FIGURE 7.5).
- TIGHTEN FASENTERS UNTIL THERE IS AN 1/8" GAP BETWEEN THE BALL SCREW CLAMP AND MOTOR PLATE (FIGURE 7.6).





• REFER TO FIGURES BELOW TO VERIFY THE GAP BETWEEN THE BOTTOM OF THE SIDE CRADLE BEAMS AND THE TOP OF THE FRAME BEAMS. CHECK THE ASSEMBLY OF THE LIFT IF THESE MEASUREMENTS ARE EXTREME.





• DC ONLY: SLIDE BATTERY TRAYS OVER THE BALL SCREW TUBE WITH THE WIDE OVERHANG SIDE OF THE TRAY TO THE OUTSIDE OF THE LIFT TO PROVIDE MORE CLEARANCE. PLACE FIRST BATTERY TRAY 8 INCHES FROM CORNER POST AND SECOND BATTERY TRAY 3 INCHES FROM FIRST TRAY (SEE VSD DRIVE INSTRUCTIONS). FASTEN WITH (4) 3/8" x 5 ½" BOLTS WITH (4) 3/8" NYLOCK NUTS (FIGURE 7.7). TORQUE COMPLETELY ONCE WIRING IS DONE AFTER WIRING IS COMPLETE.

PLACE BATTERIES AND BATTERY BOXES INTO TRAYS (FIGURE 7.8)







# **STEP 7 (IF USING CANOPY)**

 REMOVE THE NUT, BOLT, AND WASHER FROM THE ASC AS THEY WILL NOT BE NEEDED (FIGURE 7.10).

REMOVE NUT FROM  $\frac{1}{2}$ " x 1  $\frac{1}{4}$ " BOLT HOLDING CANOPY INSERT (FIGURE 7.11).

ATTACH ASC BOX TO BOLT WITH NUT FROM CORNER POST, AND TORQUE TO 60 FT-LBS (FIGURE 7.12).







# **STEP 7 (NO CANOPY)**

- STICK DUAL LOCK ON CORNER POST BELOW LOCATION OF ASC. ATTACH THE UNIT TO THE UPPER HOLE IN CORNER POST AND TIGHTEN ½ TURN PAST SNUG. PRESS ASC AND DUAL LOCK FIRMLY TOGETHER (FIGURE 7.13 & 7.14).
- PLUG LIMIT SWITCH WIRE FROM THE LIFT FRAME INTO THE LIMIT SWITCH PLUG FROM THE ASC. THE LIMIT SWITCH WIRE FROM THE LIFT FRAME IS LOCATED ON THE CHANNEL ON THE BOTTOM SIDE OF THE BALL SCREW TUBE. (FIGURE 7.15).







1. AC ONLY - THE DRIVE TRAIN CAN NOW