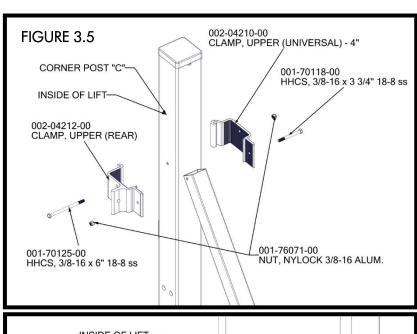

- SLIDE LOWER V-BRACE CLAMPS TOGETHER ON FRAME BEAM BETWEEN CORNER POSTS "C" & "D" (FIGURE 3.1)
- FASTEN CLAMPS TO V-BRACES USING (2) 3/8" x 3 ½" BOLTS AND (2) 3/8" NYLOCK NUTS (FIGURE 3.2).
   TORQUE TO 35 FT-LBS (FIGURE 3.3).
- ATTACH UPPER V-BRACE CLAMPS TO CORNER POSTS "C" & "D" USING (2) 3/8" x 6" BOLTS AND (2) 3/8" NYLOCK NUTS (FIGURE 3.4)
   TORQUE TO 35 FT-LBS (FIGURE 3.5).
- ATTACH V-BRACES TO UPPER V-BRACE CLAMPS USING (2) 3/8" x 3 3/4" BOLTS AND (2) 3/8" NYLOCK NUTS (FIGURE 3.4).
   TORQUE TO 35 FT-LBS (FIGURE 3.6).

- ATTACH UPPER V-BRACE CLAMPS TO CORNER POSTS "C" & "D" USING (2) 3/8" x 6" BOLTS AND (2) 3/8" NYLOCK NUTS (FIGURE 3.4 & 3.5) TORQUE TO 35 FT-LBS (FIGURE 3.6).
- ATTACH V-BRACES TO UPPER V-BRACE CLAMPS USING (2) 3/8" x 3 3/4" BOLTS AND (2) 3/8" NYLOCK NUTS (FIGURE 3.4 & 3.5). TORQUE TO 35 FT-LBS (FIGURE 3.7).