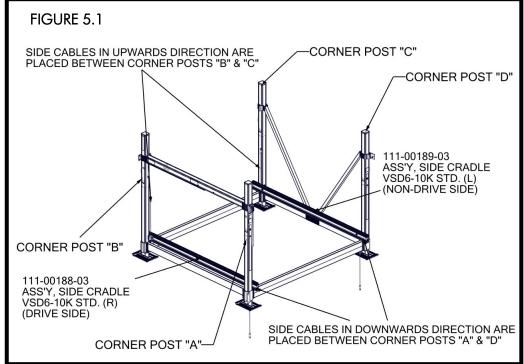

PLACE THE LEFT & RIGHT SIDE CRADLE BEAMS ON TOP
 OF THE FRAME BEAMS. THE END WITH THE CABLE
 COMING THROUGH THE TOP OF THE SIDE CRADLE
 BEAM IS PLACED BY CORNER POSTS "B" AND "C"

THE END WITH THE CABLE COMING THROUGH THE BOTTOM OF THE SIDE CRADLE BEAM IS PLACED BY CORNER POSTS "A" AND "D" (FIGURE 5.1).