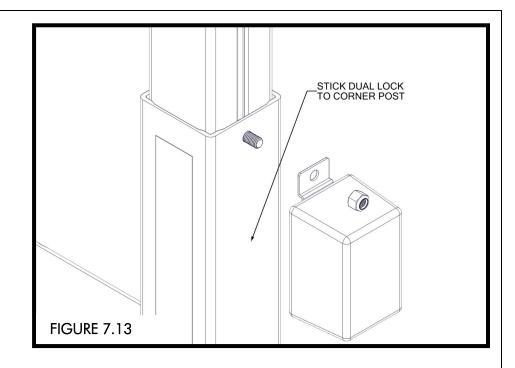

# **STEP 7 (NO CANOPY)**

- STICK DUAL LOCK ON CORNER POST BELOW LOCATION OF ASC. ATTACH THE UNIT TO THE UPPER HOLE IN CORNER POST AND TIGHTEN ½ TURN PAST SNUG. PRESS ASC AND DUAL LOCK FIRMLY TOGETHER (FIGURE 7.13 & 7.14).
- PLUG LIMIT SWITCH WIRE FROM THE LIFT FRAME INTO THE LIMIT SWITCH PLUG FROM THE ASC. THE LIMIT SWITCH WIRE FROM THE LIFT FRAME IS LOCATED ON THE CHANNEL ON THE BOTTOM SIDE OF THE BALL SCREW TUBE. (FIGURE 7.15).