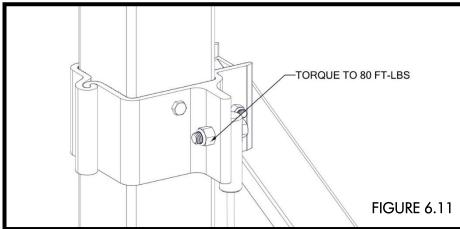

CONFIRM 1/4" GAP BETWEEN SIDE CRADLE BEAMS AND CORNER POST (FIGURE 5.2)

• TORQUE TO 80 FT-LBS (FIGURE 5.13 & 5.14).

- WRAP FRONT LIFTING CABLE AROUND SHEAVE AND ATTACH
  TO LIFTING CLAMP ON CORNER POST "A" WITH A 3/4" X 3"
  BOLT, 3/4" LOCK WASHER, AND 3/4" NUT.
  ATTACH CABLE END TO LOWER CLAMP WITH ½" x 2 ½" BOLT
  AND ½" NYLOCK NUT (FIGURE 6.1).
- CABLE HOLDER IS PLACED AT APPROXIMATELY 120 DEGREES FROM VERTICAL CLOCKWISE (OR AT A 4:00 POSITION) (FIGURE 6.2).
- TORQUE TO 80 FT-LBS (FIGURE 6.3).

- WHILE LIFTING OPPOSITE END OF FRONT CRADLE BEAM, ATTACH OTHER END OF CABLE TO UPPER V-BRACE CLAMP ON CORNER POST "D" WITH A ½" x 2 ¼" BOLT AND ½" NYLOCK NUT (FIGURE 6.4).
- TORQUE TO 80 FT-LBS (FIGURE 6.5).