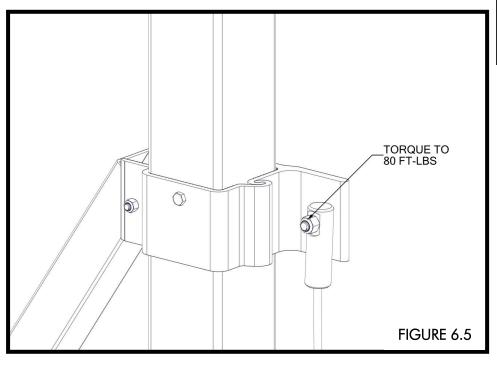

- WHILE LIFTING OPPOSITE END OF FRONT CRADLE BEAM, ATTACH OTHER END OF CABLE TO UPPER V-BRACE CLAMP ON CORNER POST "D" WITH A ½" x 2 ¼" BOLT AND ½" NYLOCK NUT (FIGURE 6.4).
- TORQUE TO 80 FT-LBS (FIGURE 6.5).