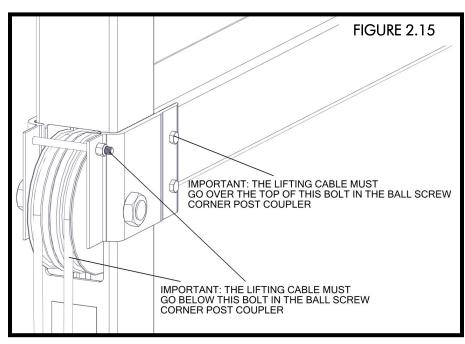

- ATTACH CABLE END OF BALL SCREW TUBE TO COUPLER ON CORNER POST "A" USING (2) 3/8" x 6" BOLTS, (1) 3/8" x 4 ½" BOLT, AND (3) 3/8" NYLOCK NUTS (FIGURE 2.14).
- IMPORTANT: LIFTING CABLE MUST GO OVER UPPER 3/8" x 6" BOLT AND UNDER 3/8" x 4 ½" BOLT IN BALL SCREW CORNER POST COUPLER (FIGURE 2.15). TORQUE THE NUTS FOR THE 6" BOLTS TO 35 FT-LBS AND THE NUTS FOR THE 4 ½" BOLT TO 5 FT-LBS (FIGURE 2.16).