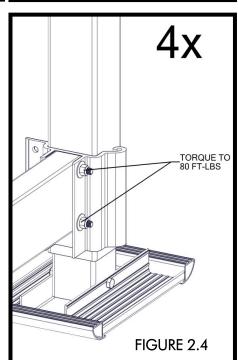

- ATTACH SAND PADS TO ALL FOUR CORNER POST ASSEMBLIES USING USING (4) ½" x 5" BOLTS AND (4) ½" NYLOCK NUTS. TORQUE TO 25 FT-LBS (FIGURE 1.1).
- ARRANGE CORNER POSTS AS SHOWN IN FIGURE 1.2.

- INSERT FRAME BEAM SPACERS INTO ENDS OF 108" FRAME BEAMS AND ENSURE HOLES IN FRAME BEAM LINE UP WITH CLAMP (FIGURE 2.1 & 2.2).
- ATTACH FRAME BEAMS TO PRE-ATTACHED LOWER CORNER POST CLAMPS USING (2) ½ x 4" BOLTS, (4) ½" WASHERS, AND (2) ½" NYLOCK NUTS (FIGURE 2.3). TORQUE TO 80 FT-LBS (FIGURE 2.4). REPEAT FOR EACH CORNER.