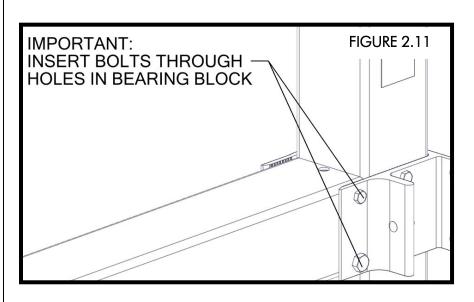

7

- IMPORTANT NOTE: HOLES IN BALL SCREW, BALL SCREW CLAMP, AND BEARING BLOCK MUST BE ALIGNED BEFORE INSERTING BOLTS. (FIGURE 2.9)
- ATTACH BALL SCREW TO BALL SCREW CLAMP USING (1) 3/8 x 6" BOLT, (1) ½ x 6" BOLT, (1) 3/8 NYLOCK NUT, AND (1) ½ NYLOCK NUT (FIGURE 2.10). DO NOT TORQUE.
- IMPORTANT NOTE: BOLTS MUST BE INSERTED INTO THE BALL SCREW AND BEARING BLOCK (FIGURE 2.11).