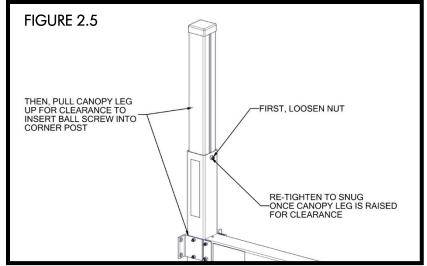

- LOOSEN NUT HOLDING INSERT IN CORNER POST, THEN PULL CANOPY LEG UP FOR CLEARANCE TO INSERT BALL SCREW INTO CORNER POST, AND RE-TIGHTEN NUT TO SNUG ONCE CANOPY LEG IS RAISED FOR CLEARANCE (FIGURE 2.5).
- ATTACH BALL SCREW CLAMP TO CORNER POST USING (2) 3/8 x 6" BOLTS, AND (2) NYLOCK NUTS (FIGURE 2.5). TORQUE TO 35 FT-LBS (FIGURE 2.6).
- ORIENT BALL SCREW TUBE BETWEEN CORNER POSTS "A" & "B" WITH GREASE HOLE AND SUPPORT BOLT VISIBLE ON OUTSIDE OF LIFT (FIGURE 2.7).