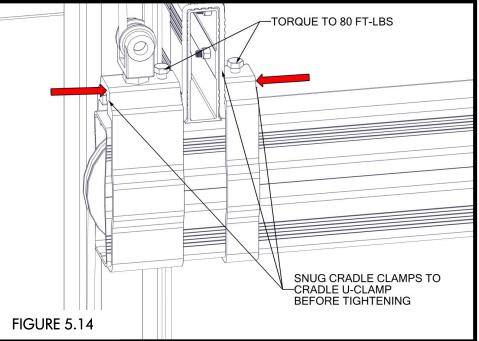

• ATTACH FRONT AND REAR CRADLE BEAMS TO SIDE CRADLE BEAMS USING PRE-ASSEMBLED CRADLE CLAMPS (FIGURE 5.9, 5.10, & 5.12).

• USING A PAIR OF C-CLAMP PLIERS (MIN. 8" OPENING), SNUG CRADLE CLAMPS TO CRADLE U-CLAMPS BEFORE TIGHTENING 1/2" x 2" BOLTS.

CONFIRM 1/4" GAP BETWEEN SIDE CRADLE BEAMS AND CORNER POST (FIGURE 5.2)

• TORQUE TO 80 FT-LBS (FIGURE 5.13 & 5.14).

- WRAP FRONT LIFTING CABLE AROUND SHEAVE AND ATTACH
  TO LIFTING CLAMP ON CORNER POST "A" WITH A 3/4" X 3"
  BOLT, 3/4" LOCK WASHER, AND 3/4" NUT.
  ATTACH CABLE END TO LOWER CLAMP WITH ½" x 2 ½" BOLT
  AND ½" NYLOCK NUT (FIGURE 6.1).
- CABLE HOLDER IS PLACED AT APPROXIMATELY 120 DEGREES FROM VERTICAL CLOCKWISE (OR AT A 4:00 POSITION) (FIGURE 6.2).
- TORQUE TO 80 FT-LBS (FIGURE 6.3).