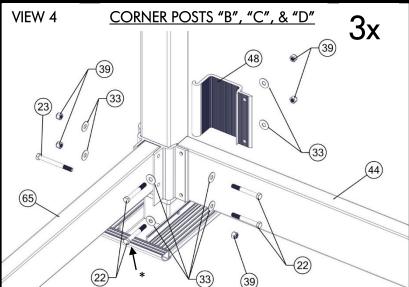

- ATTACH SAND PADS TO ALL FOUR CORNER POST ASSEMBLIES USING USING (4) ½" x 5" BOLTS AND (4) ½" NYLOCK NUTS. TORQUE TO 25 FT-LBS (FIGURE 1.1).
- ARRANGE CORNER POSTS AS SHOWN IN FIGURE 1.2.

- INSERT FRAME BEAM SPACERS INTO ENDS OF 108" FRAME BEAMS AND ENSURE HOLES IN FRAME BEAM LINE UP WITH CLAMP (FIGURE 2.1 & 2.2).
- ATTACH FRAME BEAMS TO PRE-ATTACHED LOWER CORNER POST CLAMPS USING (2) ½ x 4" BOLTS, (4) ½" WASHERS, AND (2) ½" NYLOCK NUTS (FIGURE 2.3). TORQUE TO 80 FT-LBS (FIGURE 2.4). REPEAT FOR EACH CORNER.

- INSERT FRAME BEAM SPACERS INTO ENDS OF 118" FRAME BEAMS AND ENSURE HOLES IN FRAME BEAM LINE UP WITH CLAMP. (FIGURE 4.1 & 4.2).
- ATTACH A FRAME BEAM BETWEEN CORNER POSTS "B" AND "C" USING OUTER FRAME CLAMPS USING (2) ½" x 4" BOLTS, (4) ½" FLAT WASHERS, AND (2) ½" NYLOCK NUTS (FIGURE 4.3). DO NOT TIGHTEN.

ATTACH A FRAME BEAM BETWEEN CORNER POSTS "A" AND "D" USING (2) ½" x 4" BOLTS, (4) ½" FLAT WASHERS, AND (2) ½" NYLOCK NUTS (FIGURE 4.4 & 4.5).
 DO NOT TIGHTEN.

NOTE THAT BOLTS WILL BE INSTALLED IN UPPER HOLES ONLY AT CORNERS "A" & "D".

• USE A FRAMING SQUARE TO ENSURE THAT THE LIFT FRAME IS SQUARE BEFORE PROCEEDING TO THE NEXT STEP (FIGURE 4.6A & 4.6B).

• ONCE LIFT IS SQUARE, <u>TORQUE ALL NUTS TO 80 FT-LBS.</u> (FIGURE 4.7, 4.8, & 4.9)