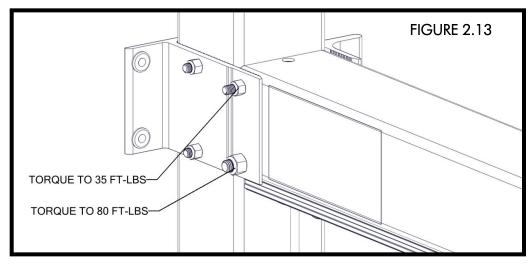

- PULL CABLE OUT OF BALL SCREW, ALIGN ON PULLEY, AND ENSURE THAT THERE ARE NO KINKS OR TWISTS. PLACE BALL SCREW INTO COUPLER. (FIGURES 2.12 & 2.12A).
- TORQUE 3/8" NUT TO 35 FT-LBS AND ½" NUT TO 80 FT-LBS (FIGURE 2.13).