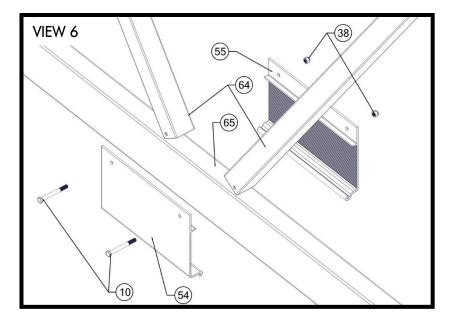

- LOOSEN NUT HOLDING INSERT IN CORNER POST, THEN PULL CANOPY LEG UP FOR CLEARANCE TO INSERT BALL SCREW INTO CORNER POST, AND RE-TIGHTEN NUT TO SNUG ONCE CANOPY LEG IS RAISED FOR CLEARANCE (FIGURE 2.5).
- ATTACH BALL SCREW CLAMP TO CORNER POST USING (2) 3/8 x 6" BOLTS, AND (2) NYLOCK NUTS (FIGURE 2.5). TORQUE TO 35 FT-LBS (FIGURE 2.6).
- ORIENT BALL SCREW TUBE BETWEEN CORNER POSTS "A" & "B" WITH GREASE HOLE AND SUPPORT BOLT VISIBLE ON OUTSIDE OF LIFT (FIGURE 2.7).

7

- IMPORTANT NOTE: HOLES IN BALL SCREW, BALL SCREW CLAMP, AND BEARING BLOCK MUST BE ALIGNED BEFORE INSERTING BOLTS. (FIGURE 2.9)
- ATTACH BALL SCREW TO BALL SCREW CLAMP USING (1) 3/8 x 6" BOLT, (1) ½ x 6" BOLT, (1) 3/8 NYLOCK NUT, AND (1) ½ NYLOCK NUT (FIGURE 2.10). DO NOT TORQUE.
- IMPORTANT NOTE: BOLTS MUST BE INSERTED INTO THE BALL SCREW AND BEARING BLOCK (FIGURE 2.11).

- PULL CABLE OUT OF BALL SCREW, ALIGN ON PULLEY, AND ENSURE THAT THERE ARE NO KINKS OR TWISTS. PLACE BALL SCREW INTO COUPLER. (FIGURES 2.12 & 2.12A).
- TORQUE 3/8" NUT TO 35 FT-LBS AND ½" NUT TO 80 FT-LBS (FIGURE 2.13).

- ATTACH CABLE END OF BALL SCREW TUBE TO COUPLER ON CORNER POST "A" USING (2) 3/8" x 6" BOLTS, (1) 3/8" x 4 ½" BOLT, AND (3) 3/8" NYLOCK NUTS (FIGURE 2.14).
- IMPORTANT: LIFTING CABLE MUST GO OVER UPPER 3/8" x 6" BOLT AND UNDER 3/8" x 4 ½" BOLT IN BALL SCREW CORNER POST COUPLER (FIGURE 2.15). TORQUE THE NUTS FOR THE 6" BOLTS TO 35 FT-LBS AND THE NUTS FOR THE 4 ½" BOLT TO 5 FT-LBS (FIGURE 2.16).