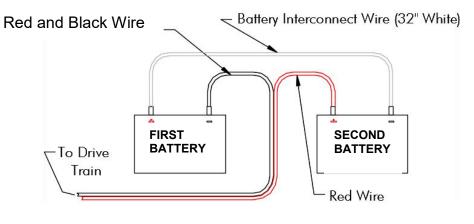

#### 2. DC ONLY - 24 VOLT BATTERY SETUP (SEE VSD DRIVE INSTRUCTIONS FOR ADDITIONAL DETAILS)

- CONNECT REMAINING RED AND RED & BLACK WIRES FROM THE ASC WITH RING TERMINALS TO THE BATTERIES. THE RED WIRE IS CONNECTED TO THE POSITIVE POST ON THE SECOND BATTERY AND THE RED & BLACK WIRE IS CONNECTED TO THE NEGATIVE POST ON THE FIRST BATTERY.
- CONNECT THE WHITE BATTERY INTERCONNECT CABLE TO THE <u>POSITIVE POST OF THE FIRST BATTERY AND THE NEGATIVE POST OF THE SECOND</u> BATTERY. THE BREAKER MUST BE CONNECTED TO THE POSITIVE POST.
- AT THIS TIME, ATTACH THE BATTERY VOLT METER (INCLUDED WITH BATTERY BOX, SEE INCLUDED INSTRUCTIONS (RED-POSITIVE, BLACK-NEGATIVE)).
  \*NOTE: TIGHTEN BATTERY TRAY FASTENERS TO REMOVE PLAY IN THE BOLT AND BEND THE TABS SLIGHTLY AROUND THE TUBE (5 FT-LB MAXIMUM).