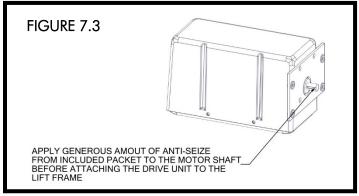

- FINISH TIGHTENING LIFT CLEVIS. THE SIDE OF THE CLEVIS SHOWN BELOW IN FIGURE 7.1 MUST BE PARALLEL TO THE FRONT CRADLE BEAM. IF NOT, REMOVE CLEVIS AND ROTATE BOLT IN SLOT UNTIL CLEVIS IS PARALLEL WHEN TIGHT. MAKE SURE THERE ARE NO TWISTS IN THE LIFTING CABLE AND ATTACH THE 4" SHEAVE AND CABLE LOOP TO THE CABLE CLEVIS USING A 3/4" x 3" BOLT AND 3/4" JAM NUT. THE BOLT HEAD WILL BE PARALLEL TO THE CRADLE BEAM (FIGURE 7.1).
- TORQUE TO 100 FT-LBS (FIGURE 7.2)
- APPLY A GENEROUS AMOUNT OF ANTI-SEIZE FROM INCLUDED PACKET TO THE INSIDE OF THE OF THE RIGID COUPLER AND TO THE MOTOR SHAFT BEFORE ATTACHING THE DRIVE UNIT TO THE LIFT FRAME (FIGURE 7.3 & 7.4).