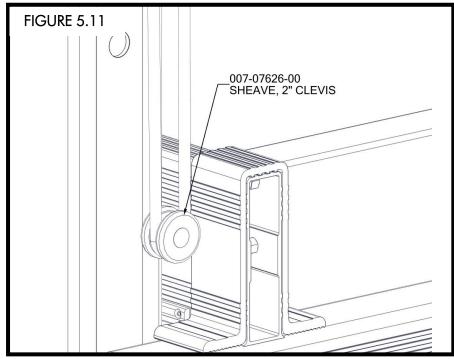

- ATTACH FRONT AND REAR CRADLE BEAMS TO SIDE CRADLE BEAMS USING PRE-ASSEMBLED CRADLE CLAMPS (FIGURE 5.9, 5.10, & 5.12).
- PLACE THE LIFTING CABLE INTO THE 2" SHEAVE. NOTE THAT SHEAVE IS IN "STEP SEVEN" OF HARDWARE CARD. (FIGURE 5.11).

• ATTACH FRONT AND REAR CRADLE BEAMS TO SIDE CRADLE BEAMS USING PRE-ASSEMBLED CRADLE CLAMPS (FIGURE 5.9, 5.10, & 5.12).

• USING A PAIR OF C-CLAMP PLIERS (MIN. 8" OPENING), SNUG CRADLE CLAMPS TO CRADLE U-CLAMPS BEFORE TIGHTENING 1/2" x 2" BOLTS.