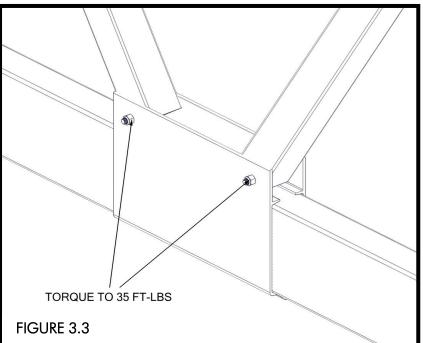

- SLIDE LOWER V-BRACE CLAMPS TOGETHER ON FRAME BEAM BETWEEN CORNER POSTS "C" & "D" (FIGURE 3.1)
- FASTEN CLAMPS TO V-BRACES USING (2) 3/8" x 3 ½" BOLTS AND (2) 3/8" NYLOCK NUTS (FIGURE 3.2).
   TORQUE TO 35 FT-LBS (FIGURE 3.3).
- ATTACH UPPER V-BRACE CLAMPS TO CORNER POSTS "C" & "D" USING (2) 3/8" x 6" BOLTS AND (2) 3/8" NYLOCK NUTS (FIGURE 3.4)
   TORQUE TO 35 FT-LBS (FIGURE 3.5).
- ATTACH V-BRACES TO UPPER V-BRACE CLAMPS USING (2) 3/8" x 3 3/4" BOLTS AND (2) 3/8" NYLOCK NUTS (FIGURE 3.4).
   TORQUE TO 35 FT-LBS (FIGURE 3.6).