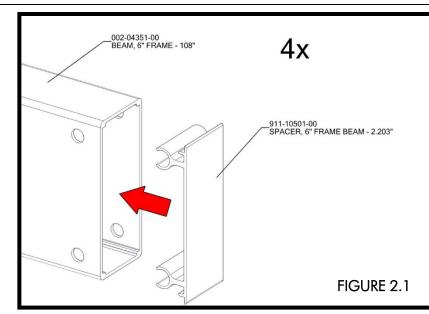

- ATTACH SAND PADS TO ALL FOUR CORNER POST ASSEMBLIES USING USING (4) ½" x 5" BOLTS AND (4) ½" NYLOCK NUTS. TORQUE TO 25 FT-LBS (FIGURE 1.1).
- ARRANGE CORNER POSTS AS SHOWN IN FIGURE 1.2.

- INSERT FRAME BEAM SPACERS INTO ENDS OF 108" FRAME BEAMS AND ENSURE HOLES IN FRAME BEAM LINE UP WITH CLAMP (FIGURE 2.1 & 2.2).
- ATTACH FRAME BEAMS TO PRE-ATTACHED LOWER CORNER POST CLAMPS USING (2) ½ x 4" BOLTS, (4) ½" WASHERS, AND (2) ½" NYLOCK NUTS (FIGURE 2.3). TORQUE TO 80 FT-LBS (FIGURE 2.4). REPEAT FOR EACH CORNER.