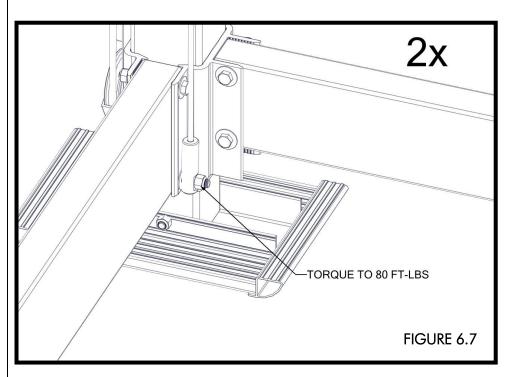

- ATTACH SIDE LEVELING CABLES TO LOWER FRAME CLAMPS ON CORNERS "A" & "D" BY USING A 1/2" x 5" BOLT, (2) FLAT WASHERS, AND A 1/2" NYLOCK NUT (FIGURE 6.6).
- TORQUE TO 80 FT-LBS (FIGURE 6.7).

- THE SIDE LEVELING CABLE END PLACED AT CORNER POSTS "B" & "C" ARE ATTACHED WITH A ½" x 2 ¼" BOLT AND ½" NUT (FIGURE 6.8 & 6.10).
- TORQUE TO 80 FT-LBS (FIGURE 6.9 & 6.11)