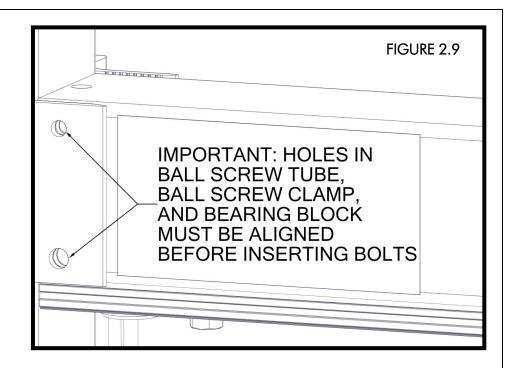

7

- IMPORTANT NOTE: HOLES IN BALL SCREW, BALL SCREW CLAMP, AND BEARING BLOCK MUST BE ALIGNED BEFORE INSERTING BOLTS. (FIGURE 2.9)
- ATTACH BALL SCREW TO BALL SCREW CLAMP USING (1) 3/8 x 6" BOLT, (1) ½ x 6" BOLT, (1) 3/8 NYLOCK NUT, AND (1) ½ NYLOCK NUT (FIGURE 2.10). DO NOT TORQUE.
- IMPORTANT NOTE: BOLTS MUST BE INSERTED INTO THE BALL SCREW AND BEARING BLOCK (FIGURE 2.11).