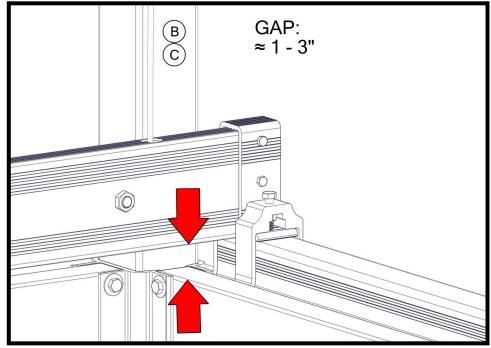

• REFER TO FIGURES BELOW TO VERIFY THE GAP BETWEEN THE BOTTOM OF THE SIDE CRADLE BEAMS AND THE TOP OF THE FRAME BEAMS. CHECK THE ASSEMBLY OF THE LIFT IF THESE MEASUREMENTS ARE EXTREME.

• DC ONLY: SLIDE BATTERY TRAYS OVER THE BALL SCREW TUBE WITH THE WIDE OVERHANG SIDE OF THE TRAY TO THE OUTSIDE OF THE LIFT TO PROVIDE MORE CLEARANCE. PLACE FIRST BATTERY TRAY 8 INCHES FROM CORNER POST AND SECOND BATTERY TRAY 3 INCHES FROM FIRST TRAY (SEE VSD DRIVE INSTRUCTIONS). FASTEN WITH (4) 3/8" x 5 ½" BOLTS WITH (4) 3/8" NYLOCK NUTS (FIGURE 7.7). TORQUE COMPLETELY ONCE WIRING IS DONE AFTER WIRING IS COMPLETE.