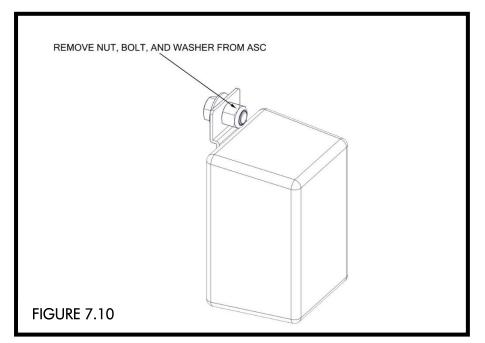

# **STEP 7 (IF USING CANOPY)**

 REMOVE THE NUT, BOLT, AND WASHER FROM THE ASC AS THEY WILL NOT BE NEEDED (FIGURE 7.10).

REMOVE NUT FROM  $\frac{1}{2}$ " x 1  $\frac{1}{4}$ " BOLT HOLDING CANOPY INSERT (FIGURE 7.11).