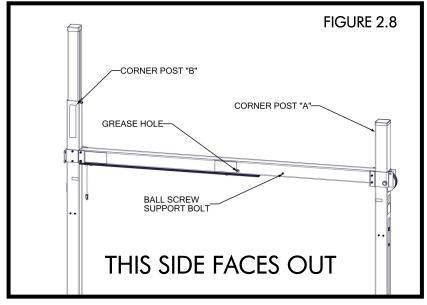

- LOOSEN NUT HOLDING INSERT IN CORNER POST, THEN PULL CANOPY LEG UP FOR CLEARANCE TO INSERT BALL SCREW INTO CORNER POST, AND RE-TIGHTEN NUT TO SNUG ONCE CANOPY LEG IS RAISED FOR CLEARANCE (FIGURE 2.5).
- ATTACH BALL SCREW CLAMP TO CORNER POST USING (2) 3/8 x 6" BOLTS, AND (2) NYLOCK NUTS (FIGURE 2.5). TORQUE TO 35 FT-LBS (FIGURE 2.6).
- ORIENT BALL SCREW TUBE BETWEEN CORNER POSTS "A" & "B" WITH GREASE HOLE AND SUPPORT BOLT VISIBLE ON OUTSIDE OF LIFT (FIGURE 2.7).