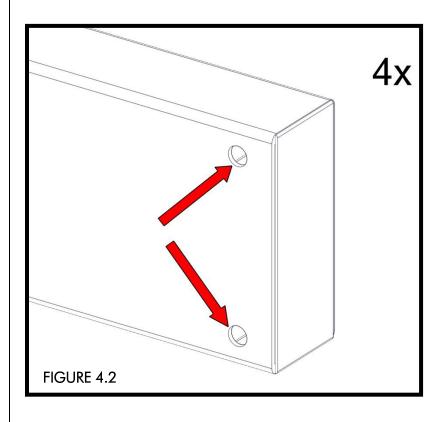

- INSERT FRAME BEAM SPACERS INTO ENDS OF 118" FRAME BEAMS AND ENSURE HOLES IN FRAME BEAM LINE UP WITH CLAMP. (FIGURE 4.1 & 4.2).
- ATTACH A FRAME BEAM BETWEEN CORNER POSTS "B" AND "C" USING OUTER FRAME CLAMPS USING (2) ½" x 4" BOLTS, (4) ½" FLAT WASHERS, AND (2) ½" NYLOCK NUTS (FIGURE 4.3). DO NOT TIGHTEN.