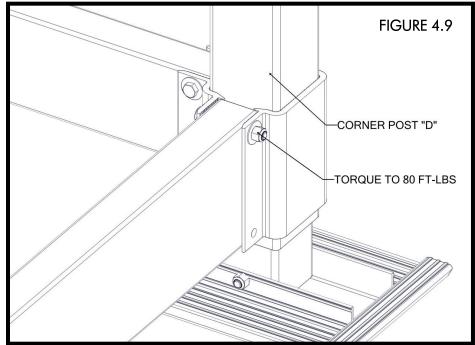

• USE A FRAMING SQUARE TO ENSURE THAT THE LIFT FRAME IS SQUARE BEFORE PROCEEDING TO THE NEXT STEP (FIGURE 4.6A & 4.6B).

• ONCE LIFT IS SQUARE, <u>TORQUE ALL NUTS TO 80 FT-LBS.</u> (FIGURE 4.7, 4.8, & 4.9)