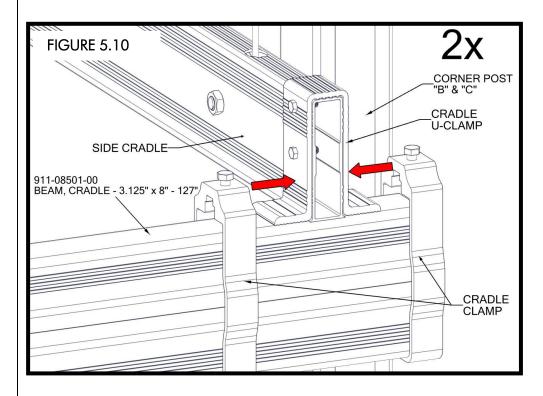

- ATTACH FRONT AND REAR CRADLE BEAMS TO SIDE CRADLE BEAMS USING PRE-ASSEMBLED CRADLE CLAMPS (FIGURE 5.9, 5.10, & 5.12).
- PLACE THE LIFTING CABLE INTO THE 2" SHEAVE. NOTE THAT SHEAVE IS IN "STEP SEVEN" OF HARDWARE CARD. (FIGURE 5.11).