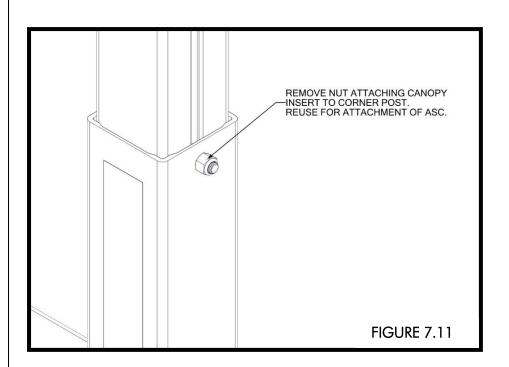

# **STEP 7 (IF USING CANOPY)**

 REMOVE THE NUT, BOLT, AND WASHER FROM THE ASC AS THEY WILL NOT BE NEEDED (FIGURE 7.10).

REMOVE NUT FROM  $\frac{1}{2}$ " x 1  $\frac{1}{4}$ " BOLT HOLDING CANOPY INSERT (FIGURE 7.11).