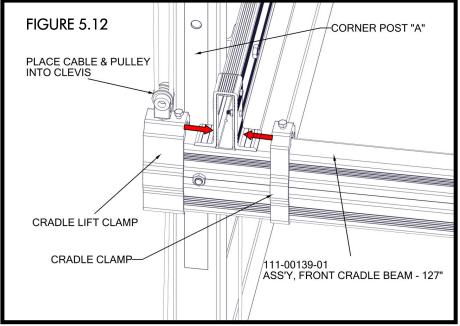

- ATTACH FRONT AND REAR CRADLE BEAMS TO SIDE CRADLE BEAMS USING PRE-ASSEMBLED CRADLE CLAMPS (FIGURE 5.9, 5.10, & 5.12).
- PLACE THE LIFTING CABLE INTO THE 2" SHEAVE. NOTE THAT SHEAVE IS IN "STEP SEVEN" OF HARDWARE CARD. (FIGURE 5.11).

• ATTACH FRONT AND REAR CRADLE BEAMS TO SIDE CRADLE BEAMS USING PRE-ASSEMBLED CRADLE CLAMPS (FIGURE 5.9, 5.10, & 5.12).

• USING A PAIR OF C-CLAMP PLIERS (MIN. 8" OPENING), SNUG CRADLE CLAMPS TO CRADLE U-CLAMPS BEFORE TIGHTENING 1/2" x 2" BOLTS.