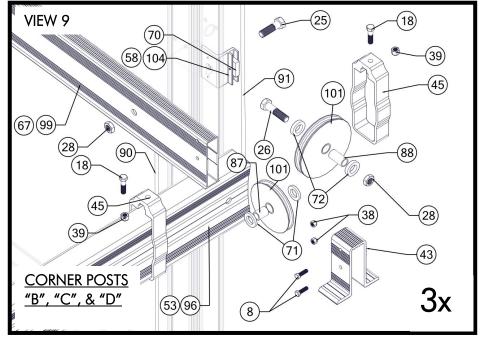

- FINISH TIGHTENING LIFT CLEVIS. THE SIDE OF THE CLEVIS SHOWN BELOW IN FIGURE 7.1 MUST BE PARALLEL TO THE FRONT CRADLE BEAM. IF NOT, REMOVE CLEVIS AND ROTATE BOLT IN SLOT UNTIL CLEVIS IS PARALLEL WHEN TIGHT. MAKE SURE THERE ARE NO TWISTS IN THE LIFTING CABLE AND ATTACH THE 4" SHEAVE AND CABLE LOOP TO THE CABLE CLEVIS USING A 3/4" x 3" BOLT AND 3/4" JAM NUT. THE BOLT HEAD WILL BE PARALLEL TO THE CRADLE BEAM (FIGURE 7.1).
- TORQUE TO 100 FT-LBS (FIGURE 7.2)
- APPLY A GENEROUS AMOUNT OF ANTI-SEIZE FROM INCLUDED PACKET TO THE INSIDE OF THE OF THE RIGID COUPLER AND TO THE MOTOR SHAFT BEFORE ATTACHING THE DRIVE UNIT TO THE LIFT FRAME (FIGURE 7.3 & 7.4).

- THE DRIVE TRAIN (SOLD SEPERATELY) CAN NOW BE ATTACHED TO THE BALL SCREW CLAMP. NOTE THAT THE RIGID COUPLER ON THE BALL SCREW AND THE DRIVE TRAIN MATE TOGETHER. WHILE HOLDING THE DRIVE TRAIN IN PLACE, ATTACH TO BALL SCREW CLAMP USING (4) 3/8" x 1 3/4" BOLTS, (4) 3/8" NYLOCK NUTS, AND (8) 3/8" FLAT WASHERS (FIGURE 7.5).
- TIGHTEN FASENTERS UNTIL THERE IS AN 1/8" GAP BETWEEN THE BALL SCREW CLAMP AND MOTOR PLATE (FIGURE 7.6).

• REFER TO FIGURES BELOW TO VERIFY THE GAP BETWEEN THE BOTTOM OF THE SIDE CRADLE BEAMS AND THE TOP OF THE FRAME BEAMS. CHECK THE ASSEMBLY OF THE LIFT IF THESE MEASUREMENTS ARE EXTREME.

• DC ONLY: SLIDE BATTERY TRAYS OVER THE BALL SCREW TUBE WITH THE WIDE OVERHANG SIDE OF THE TRAY TO THE OUTSIDE OF THE LIFT TO PROVIDE MORE CLEARANCE. PLACE FIRST BATTERY TRAY 8 INCHES FROM CORNER POST AND SECOND BATTERY TRAY 3 INCHES FROM FIRST TRAY (SEE VSD DRIVE INSTRUCTIONS). FASTEN WITH (4) 3/8" x 5 ½" BOLTS WITH (4) 3/8" NYLOCK NUTS (FIGURE 7.7). TORQUE COMPLETELY ONCE WIRING IS DONE AFTER WIRING IS COMPLETE.