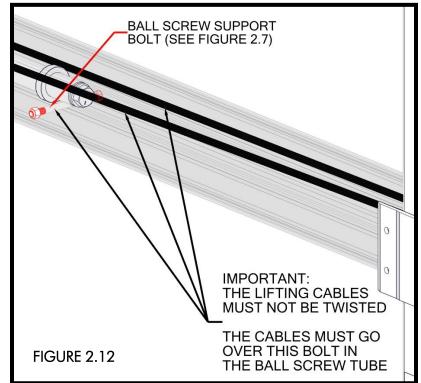

- LOOSEN NUT HOLDING INSERT IN CORNER POST, THEN PULL CANOPY LEG UP FOR CLEARANCE TO INSERT BALL SCREW INTO CORNER POST, AND RE-TIGHTEN NUT TO SNUG ONCE CANOPY LEG IS RAISED FOR CLEARANCE (FIGURE 2.5).
- ATTACH BALL SCREW CLAMP TO CORNER POST USING (2) 3/8 x 6" BOLTS, AND (2) NYLOCK NUTS (FIGURE 2.5). TORQUE TO 35 FT-LBS (FIGURE 2.6).
- ORIENT BALL SCREW TUBE BETWEEN CORNER POSTS "A" & "B" WITH GREASE HOLE AND SUPPORT BOLT VISIBLE ON OUTSIDE OF LIFT (FIGURE 2.7).

- PULL CABLE OUT OF BALL SCREW, ALIGN ON PULLEY, AND ENSURE THAT THERE ARE NO KINKS OR TWISTS. PLACE BALL SCREW INTO COUPLER. (FIGURES 2.12 & 2.12A).
- TORQUE 3/8" NUT TO 35 FT-LBS AND ½" NUT TO 80 FT-LBS (FIGURE 2.13).