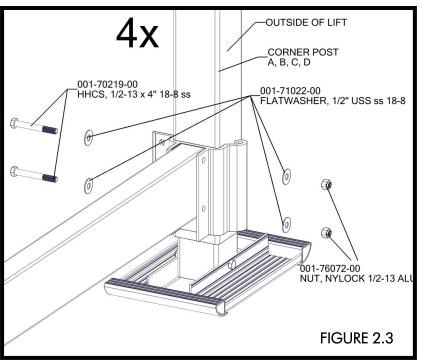

- ATTACH SAND PADS TO ALL FOUR CORNER POST ASSEMBLIES USING USING (4) ½" x 5" BOLTS AND (4) ½" NYLOCK NUTS. TORQUE TO 25 FT-LBS (FIGURE 1.1).
- ARRANGE CORNER POSTS AS SHOWN IN FIGURE 1.2.

- INSERT FRAME BEAM SPACERS INTO ENDS OF 108" FRAME BEAMS AND ENSURE HOLES IN FRAME BEAM LINE UP WITH CLAMP (FIGURE 2.1 & 2.2).
- ATTACH FRAME BEAMS TO PRE-ATTACHED LOWER CORNER POST CLAMPS USING (2) ½ x 4" BOLTS, (4) ½" WASHERS, AND (2) ½" NYLOCK NUTS (FIGURE 2.3). TORQUE TO 80 FT-LBS (FIGURE 2.4). REPEAT FOR EACH CORNER.