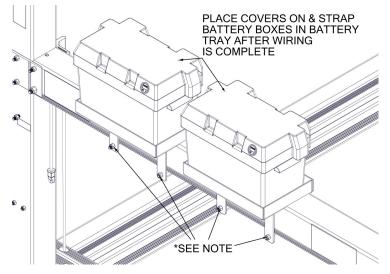

• REFER TO FIGURES BELOW TO VERIFY THE GAP BETWEEN THE BOTTOM OF THE SIDE CRADLE BEAMS AND THE TOP OF THE FRAME BEAMS. CHECK THE ASSEMBLY OF THE LIFT IF THESE MEASUREMENTS ARE EXTREME.

• DC ONLY: SLIDE BATTERY TRAYS OVER THE BALL SCREW TUBE WITH THE WIDE OVERHANG SIDE OF THE TRAY TO THE OUTSIDE OF THE LIFT TO PROVIDE MORE CLEARANCE. PLACE FIRST BATTERY TRAY 8 INCHES FROM CORNER POST AND SECOND BATTERY TRAY 3 INCHES FROM FIRST TRAY (SEE VSD DRIVE INSTRUCTIONS). FASTEN WITH (4) 3/8" x 5 ½" BOLTS WITH (4) 3/8" NYLOCK NUTS (FIGURE 7.7). TORQUE COMPLETELY ONCE WIRING IS DONE AFTER WIRING IS COMPLETE.

PLACE BATTERIES AND BATTERY BOXES INTO TRAYS (FIGURE 7.8)