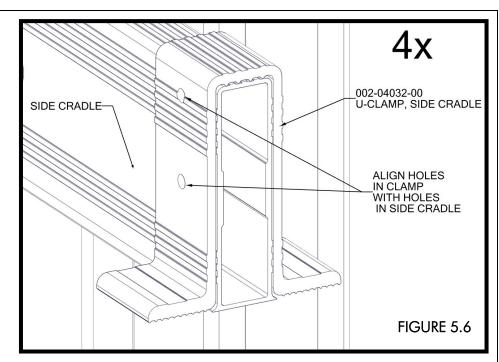

- PLACE A CRADLE U-CLAMP ON BOTH CORNERS OF EACH SIDE CRADLE BEAM AND ALIGN THE HOLES ON THE INSIDE OF THE SIDE CRADLE BEAMS (FIGURE 5.6).
- ATTACH CRADLE U-CLAMPS USING (2) 3/8" x 1 1/4" BOLTS AND (2) NYLOCK NUTS (FIGURE 5.7).
- TORQUE TO 35 FT-LBS (FIGURE 5.8).