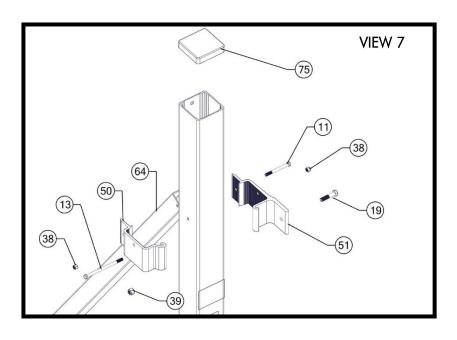

# **STEP 7 (NO CANOPY)**

- STICK DUAL LOCK ON CORNER POST BELOW LOCATION OF ASC. ATTACH THE UNIT TO THE UPPER HOLE IN CORNER POST AND TIGHTEN ½ TURN PAST SNUG. PRESS ASC AND DUAL LOCK FIRMLY TOGETHER (FIGURE 7.13 & 7.14).
- PLUG LIMIT SWITCH WIRE FROM THE LIFT FRAME INTO THE LIMIT SWITCH PLUG FROM THE ASC. THE LIMIT SWITCH WIRE FROM THE LIFT FRAME IS LOCATED ON THE CHANNEL ON THE BOTTOM SIDE OF THE BALL SCREW TUBE. (FIGURE 7.15).