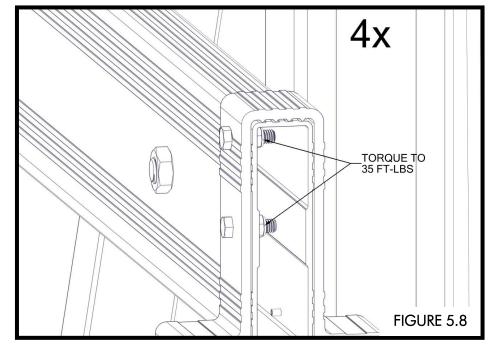

- PLACE A CRADLE U-CLAMP ON BOTH CORNERS OF EACH SIDE CRADLE BEAM AND ALIGN THE HOLES ON THE INSIDE OF THE SIDE CRADLE BEAMS (FIGURE 5.6).
- ATTACH CRADLE U-CLAMPS USING (2) 3/8" x 1 1/4" BOLTS AND (2) NYLOCK NUTS (FIGURE 5.7).
- TORQUE TO 35 FT-LBS (FIGURE 5.8).