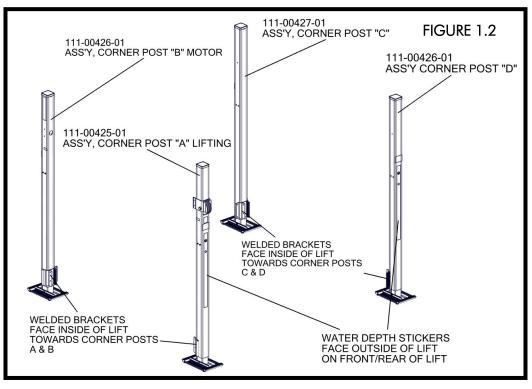

- ATTACH SAND PADS TO ALL FOUR CORNER POST ASSEMBLIES USING USING (4) ½" x 5" BOLTS AND (4) ½" NYLOCK NUTS. TORQUE TO 25 FT-LBS (FIGURE 1.1).
- ARRANGE CORNER POSTS AS SHOWN IN FIGURE 1.2.

- INSERT FRAME BEAM SPACERS INTO ENDS OF 108" FRAME BEAMS AND ENSURE HOLES IN FRAME BEAM LINE UP WITH CLAMP (FIGURE 2.1 & 2.2).
- ATTACH FRAME BEAMS TO PRE-ATTACHED LOWER CORNER POST CLAMPS USING (2) ½ x 4" BOLTS, (4) ½" WASHERS, AND (2) ½" NYLOCK NUTS (FIGURE 2.3). TORQUE TO 80 FT-LBS (FIGURE 2.4). REPEAT FOR EACH CORNER.