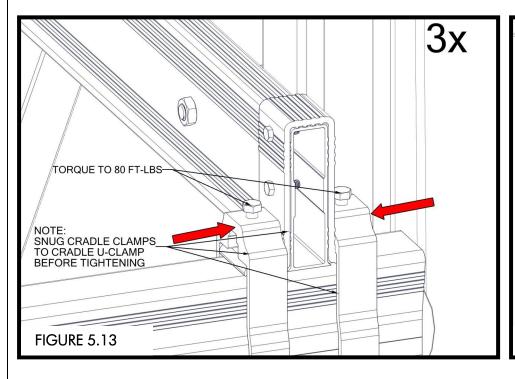

• ATTACH FRONT AND REAR CRADLE BEAMS TO SIDE CRADLE BEAMS USING PRE-ASSEMBLED CRADLE CLAMPS (FIGURE 5.9, 5.10, & 5.12).

• USING A PAIR OF C-CLAMP PLIERS (MIN. 8" OPENING), SNUG CRADLE CLAMPS TO CRADLE U-CLAMPS BEFORE TIGHTENING 1/2" x 2" BOLTS.

CONFIRM 1/4" GAP BETWEEN SIDE CRADLE BEAMS AND CORNER POST (FIGURE 5.2)

• TORQUE TO 80 FT-LBS (FIGURE 5.13 & 5.14).

- WRAP FRONT LIFTING CABLE AROUND SHEAVE AND ATTACH
  TO LIFTING CLAMP ON CORNER POST "A" WITH A 3/4" X 3"
  BOLT, 3/4" LOCK WASHER, AND 3/4" NUT.
  ATTACH CABLE END TO LOWER CLAMP WITH ½" x 2 ½" BOLT
  AND ½" NYLOCK NUT (FIGURE 6.1).
- CABLE HOLDER IS PLACED AT APPROXIMATELY 120 DEGREES FROM VERTICAL CLOCKWISE (OR AT A 4:00 POSITION) (FIGURE 6.2).
- TORQUE TO 80 FT-LBS (FIGURE 6.3).