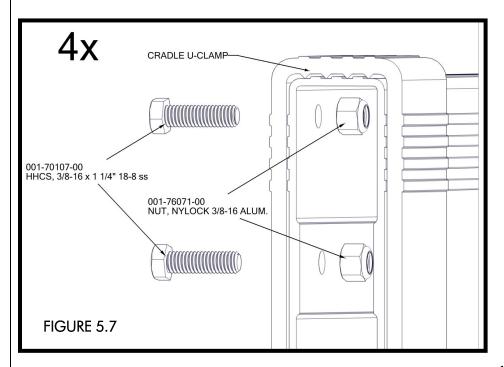

- PLACE A CRADLE U-CLAMP ON BOTH CORNERS OF EACH SIDE CRADLE BEAM AND ALIGN THE HOLES ON THE INSIDE OF THE SIDE CRADLE BEAMS (FIGURE 5.6).
- ATTACH CRADLE U-CLAMPS USING (2) 3/8" x 1 1/4" BOLTS AND (2) NYLOCK NUTS (FIGURE 5.7).
- TORQUE TO 35 FT-LBS (FIGURE 5.8).