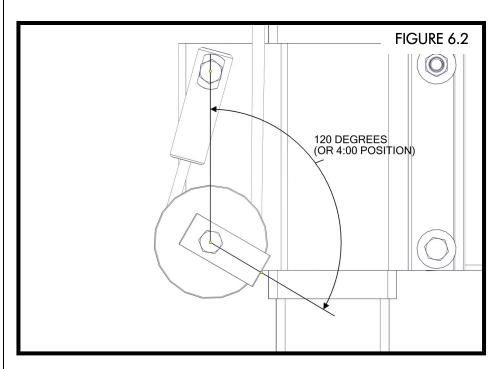

CONFIRM 1/4" GAP BETWEEN SIDE CRADLE BEAMS AND CORNER POST (FIGURE 5.2)

• TORQUE TO 80 FT-LBS (FIGURE 5.13 & 5.14).

- WRAP FRONT LIFTING CABLE AROUND SHEAVE AND ATTACH
  TO LIFTING CLAMP ON CORNER POST "A" WITH A 3/4" X 3"
  BOLT, 3/4" LOCK WASHER, AND 3/4" NUT.
  ATTACH CABLE END TO LOWER CLAMP WITH ½" x 2 ½" BOLT
  AND ½" NYLOCK NUT (FIGURE 6.1).
- CABLE HOLDER IS PLACED AT APPROXIMATELY 120 DEGREES FROM VERTICAL CLOCKWISE (OR AT A 4:00 POSITION) (FIGURE 6.2).
- TORQUE TO 80 FT-LBS (FIGURE 6.3).