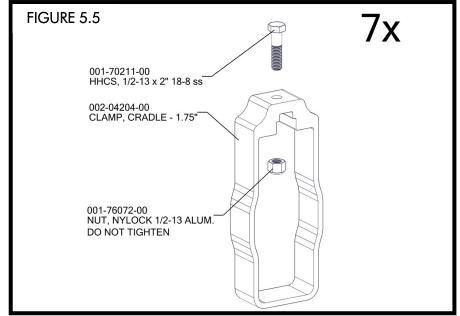

• NOTE: A 1/4" GAP MUST BE MAINTAINED BETWEEN UHMW WEAR STRIP AND CORNER POST (FIGURE 5.2).

- ATTACH LIFTING CABLE CLEVIS TO THE CRADLE LIFT CLAMP USING A 3/4"-16 x 2" BOLT (FINE THREAD). MAKE SURE THE BOLT IS SEATED IN THE SLOT OF THE CLAMP WHEN TIGHTENING THE CABLE CLEVIS. <u>DO NOT TIGHTEN THE CLEVIS COMPLETELY</u> <u>AT THIS POINT.</u> (FIGURE 5.3).
- INSTALL A 1/2" x 2" BOLT THROUGH THE OTHER HOLE IN LIFTING CLAMP WITH A 1/2" NYLOCK IN THE SLOT ON THE INSIDE OF THE CLAMP. DO NOT TIGHTEN (FIGURE 5.4).
- INSTALL A 1/2" x 2" BOLT THROUGH THE HOLE IN EACH CRADLE CLAMP WITH A 1/2" NYLOCK NUTS IN THE SLOT ON THE INSIDE OF THE CLAMP. <u>DO NOT TIGHTEN</u> (FIGURE 5.5).