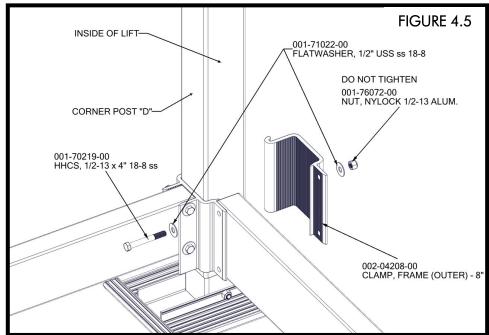

ATTACH A FRAME BEAM BETWEEN CORNER POSTS "A" AND "D" USING (2) ½" x 4" BOLTS, (4) ½" FLAT WASHERS, AND (2) ½" NYLOCK NUTS (FIGURE 4.4 & 4.5).
 DO NOT TIGHTEN.

NOTE THAT BOLTS WILL BE INSTALLED IN UPPER HOLES ONLY AT CORNERS "A" & "D".