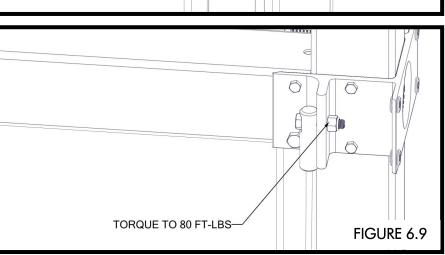

- ATTACH SIDE LEVELING CABLES TO LOWER FRAME CLAMPS ON CORNERS "A" & "D" BY USING A 1/2" x 5" BOLT, (2) FLAT WASHERS, AND A 1/2" NYLOCK NUT (FIGURE 6.6).
- TORQUE TO 80 FT-LBS (FIGURE 6.7).

- THE SIDE LEVELING CABLE END PLACED AT CORNER POSTS "B" & "C" ARE ATTACHED WITH A ½" x 2 ¼" BOLT AND ½" NUT (FIGURE 6.8 & 6.10).
- TORQUE TO 80 FT-LBS (FIGURE 6.9 & 6.11)