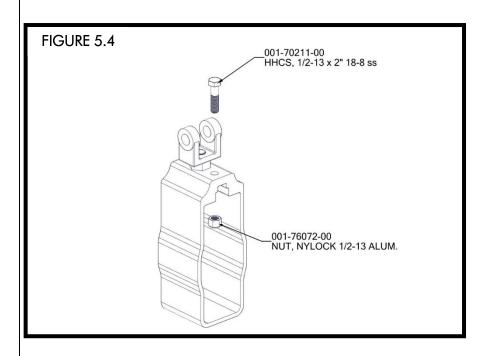

• NOTE: A 1/4" GAP MUST BE MAINTAINED BETWEEN UHMW WEAR STRIP AND CORNER POST (FIGURE 5.2).

- ATTACH LIFTING CABLE CLEVIS TO THE CRADLE LIFT CLAMP USING A 3/4"-16 x 2" BOLT (FINE THREAD). MAKE SURE THE BOLT IS SEATED IN THE SLOT OF THE CLAMP WHEN TIGHTENING THE CABLE CLEVIS. <u>DO NOT TIGHTEN THE CLEVIS COMPLETELY</u> <u>AT THIS POINT.</u> (FIGURE 5.3).
- INSTALL A 1/2" x 2" BOLT THROUGH THE OTHER HOLE IN LIFTING CLAMP WITH A 1/2" NYLOCK IN THE SLOT ON THE INSIDE OF THE CLAMP. DO NOT TIGHTEN (FIGURE 5.4).
- INSTALL A 1/2" x 2" BOLT THROUGH THE HOLE IN EACH CRADLE CLAMP WITH A 1/2" NYLOCK NUTS IN THE SLOT ON THE INSIDE OF THE CLAMP. <u>DO NOT TIGHTEN</u> (FIGURE 5.5).