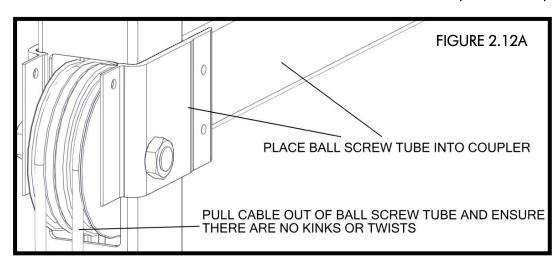

- PULL CABLE OUT OF BALL SCREW, ALIGN ON PULLEY, AND ENSURE THAT THERE ARE NO KINKS OR TWISTS. PLACE BALL SCREW INTO COUPLER. (FIGURES 2.12 & 2.12A).
- TORQUE 3/8" NUT TO 35 FT-LBS AND ½" NUT TO 80 FT-LBS (FIGURE 2.13).