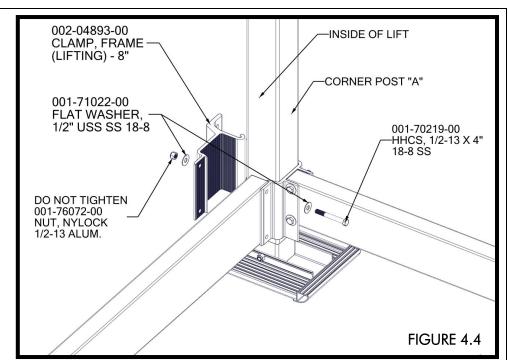

ATTACH A FRAME BEAM BETWEEN CORNER POSTS "A" AND "D" USING (2) ½" x 4" BOLTS, (4) ½" FLAT WASHERS, AND (2) ½" NYLOCK NUTS (FIGURE 4.4 & 4.5).
 DO NOT TIGHTEN.

NOTE THAT BOLTS WILL BE INSTALLED IN UPPER HOLES ONLY AT CORNERS "A" & "D".