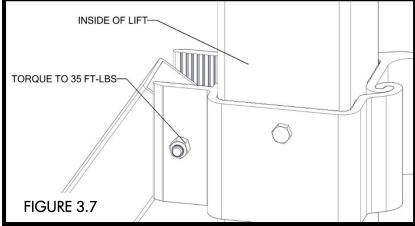

- ATTACH UPPER V-BRACE CLAMPS TO CORNER POSTS "C" & "D" USING (2) 3/8" x 6" BOLTS AND (2) 3/8" NYLOCK NUTS (FIGURE 3.4 & 3.5) TORQUE TO 35 FT-LBS (FIGURE 3.6).
- ATTACH V-BRACES TO UPPER V-BRACE CLAMPS USING (2) 3/8" x 3 3/4" BOLTS AND (2) 3/8" NYLOCK NUTS (FIGURE 3.4 & 3.5). TORQUE TO 35 FT-LBS (FIGURE 3.7).