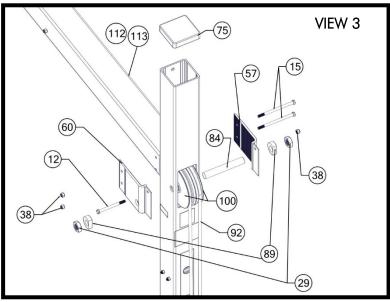

# **STEP 7 (IF USING CANOPY)**

 REMOVE THE NUT, BOLT, AND WASHER FROM THE ASC AS THEY WILL NOT BE NEEDED (FIGURE 7.10).

REMOVE NUT FROM  $\frac{1}{2}$ " x 1  $\frac{1}{4}$ " BOLT HOLDING CANOPY INSERT (FIGURE 7.11).

ATTACH ASC BOX TO BOLT WITH NUT FROM CORNER POST, AND TORQUE TO 60 FT-LBS (FIGURE 7.12).