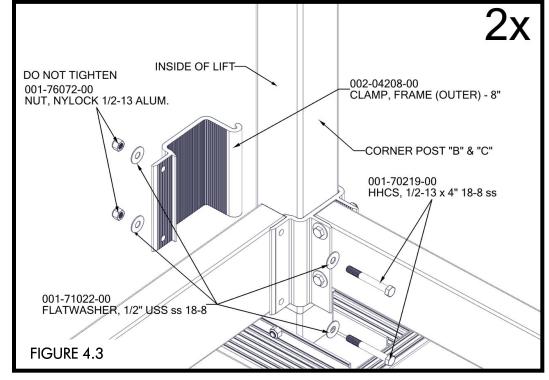

- INSERT FRAME BEAM SPACERS INTO ENDS OF 118" FRAME BEAMS AND ENSURE HOLES IN FRAME BEAM LINE UP WITH CLAMP. (FIGURE 4.1 & 4.2).
- ATTACH A FRAME BEAM BETWEEN CORNER POSTS "B" AND "C" USING OUTER FRAME CLAMPS USING (2) ½" x 4" BOLTS, (4) ½" FLAT WASHERS, AND (2) ½" NYLOCK NUTS (FIGURE 4.3). DO NOT TIGHTEN.