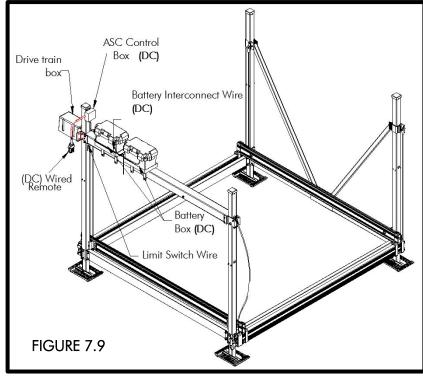

- THE DRIVE TRAIN (SOLD SEPERATELY) CAN NOW BE ATTACHED TO THE BALL SCREW CLAMP. NOTE THAT THE RIGID COUPLER ON THE BALL SCREW AND THE DRIVE TRAIN MATE TOGETHER. WHILE HOLDING THE DRIVE TRAIN IN PLACE, ATTACH TO BALL SCREW CLAMP USING (4) 3/8" x 1 3/4" BOLTS, (4) 3/8" NYLOCK NUTS, AND (8) 3/8" FLAT WASHERS (FIGURE 7.5).
- TIGHTEN FASENTERS UNTIL THERE IS AN 1/8" GAP BETWEEN THE BALL SCREW CLAMP AND MOTOR PLATE (FIGURE 7.6).

#### 2. DC ONLY - 24 VOLT BATTERY SETUP (SEE VSD DRIVE INSTRUCTIONS FOR ADDITIONAL DETAILS)

- CONNECT REMAINING RED AND RED & BLACK WIRES FROM THE ASC WITH RING TERMINALS TO THE BATTERIES. THE RED WIRE IS CONNECTED TO THE POSITIVE POST ON THE SECOND BATTERY AND THE RED & BLACK WIRE IS CONNECTED TO THE NEGATIVE POST ON THE FIRST BATTERY.
- CONNECT THE WHITE BATTERY INTERCONNECT CABLE TO THE <u>POSITIVE POST OF THE FIRST BATTERY AND THE NEGATIVE POST OF THE SECOND</u> BATTERY. THE BREAKER MUST BE CONNECTED TO THE POSITIVE POST.
- AT THIS TIME, ATTACH THE BATTERY VOLT METER (INCLUDED WITH BATTERY BOX, SEE INCLUDED INSTRUCTIONS (RED-POSITIVE, BLACK-NEGATIVE)).
  \*NOTE: TIGHTEN BATTERY TRAY FASTENERS TO REMOVE PLAY IN THE BOLT AND BEND THE TABS SLIGHTLY AROUND THE TUBE (5 FT-LB MAXIMUM).