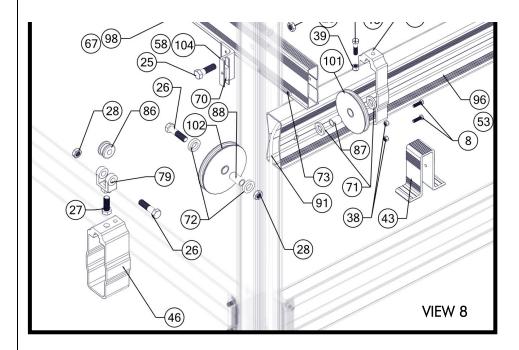

- FINISH TIGHTENING LIFT CLEVIS. THE SIDE OF THE CLEVIS SHOWN BELOW IN FIGURE 7.1 MUST BE PARALLEL TO THE FRONT CRADLE BEAM. IF NOT, REMOVE CLEVIS AND ROTATE BOLT IN SLOT UNTIL CLEVIS IS PARALLEL WHEN TIGHT. MAKE SURE THERE ARE NO TWISTS IN THE LIFTING CABLE AND ATTACH THE 4" SHEAVE AND CABLE LOOP TO THE CABLE CLEVIS USING A 3/4" x 3" BOLT AND 3/4" JAM NUT. THE BOLT HEAD WILL BE PARALLEL TO THE CRADLE BEAM (FIGURE 7.1).
- TORQUE TO 100 FT-LBS (FIGURE 7.2)
- APPLY A GENEROUS AMOUNT OF ANTI-SEIZE FROM INCLUDED PACKET TO THE INSIDE OF THE OF THE RIGID COUPLER AND TO THE MOTOR SHAFT BEFORE ATTACHING THE DRIVE UNIT TO THE LIFT FRAME (FIGURE 7.3 & 7.4).

- THE DRIVE TRAIN (SOLD SEPERATELY) CAN NOW BE ATTACHED TO THE BALL SCREW CLAMP. NOTE THAT THE RIGID COUPLER ON THE BALL SCREW AND THE DRIVE TRAIN MATE TOGETHER. WHILE HOLDING THE DRIVE TRAIN IN PLACE, ATTACH TO BALL SCREW CLAMP USING (4) 3/8" x 1 3/4" BOLTS, (4) 3/8" NYLOCK NUTS, AND (8) 3/8" FLAT WASHERS (FIGURE 7.5).
- TIGHTEN FASENTERS UNTIL THERE IS AN 1/8" GAP BETWEEN THE BALL SCREW CLAMP AND MOTOR PLATE (FIGURE 7.6).

• REFER TO FIGURES BELOW TO VERIFY THE GAP BETWEEN THE BOTTOM OF THE SIDE CRADLE BEAMS AND THE TOP OF THE FRAME BEAMS. CHECK THE ASSEMBLY OF THE LIFT IF THESE MEASUREMENTS ARE EXTREME.

• DC ONLY: SLIDE BATTERY TRAYS OVER THE BALL SCREW TUBE WITH THE WIDE OVERHANG SIDE OF THE TRAY TO THE OUTSIDE OF THE LIFT TO PROVIDE MORE CLEARANCE. PLACE FIRST BATTERY TRAY 8 INCHES FROM CORNER POST AND SECOND BATTERY TRAY 3 INCHES FROM FIRST TRAY (SEE VSD DRIVE INSTRUCTIONS). FASTEN WITH (4) 3/8" x 5 ½" BOLTS WITH (4) 3/8" NYLOCK NUTS (FIGURE 7.7). TORQUE COMPLETELY ONCE WIRING IS DONE AFTER WIRING IS COMPLETE.