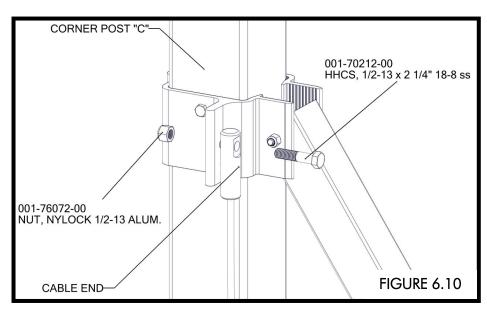

- ATTACH SIDE LEVELING CABLES TO LOWER FRAME CLAMPS ON CORNERS "A" & "D" BY USING A 1/2" x 5" BOLT, (2) FLAT WASHERS, AND A 1/2" NYLOCK NUT (FIGURE 6.6).
- TORQUE TO 80 FT-LBS (FIGURE 6.7).

- THE SIDE LEVELING CABLE END PLACED AT CORNER POSTS "B" & "C" ARE ATTACHED WITH A ½" x 2 ¼" BOLT AND ½" NUT (FIGURE 6.8 & 6.10).
- TORQUE TO 80 FT-LBS (FIGURE 6.9 & 6.11)