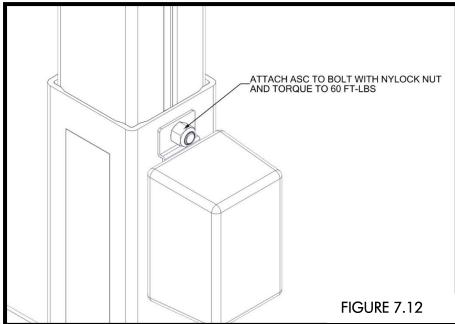

ATTACH ASC BOX TO BOLT WITH NUT FROM CORNER POST, AND TORQUE TO 60 FT-LBS (FIGURE 7.12).