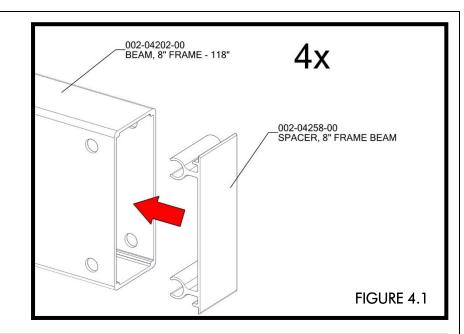

- INSERT FRAME BEAM SPACERS INTO ENDS OF 118" FRAME BEAMS AND ENSURE HOLES IN FRAME BEAM LINE UP WITH CLAMP. (FIGURE 4.1 & 4.2).
- ATTACH A FRAME BEAM BETWEEN CORNER POSTS "B" AND "C" USING OUTER FRAME CLAMPS USING (2) ½" x 4" BOLTS, (4) ½" FLAT WASHERS, AND (2) ½" NYLOCK NUTS (FIGURE 4.3). DO NOT TIGHTEN.