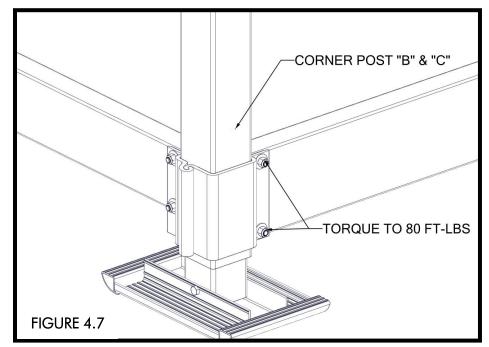

• USE A FRAMING SQUARE TO ENSURE THAT THE LIFT FRAME IS SQUARE BEFORE PROCEEDING TO THE NEXT STEP (FIGURE 4.6A & 4.6B).

• ONCE LIFT IS SQUARE, <u>TORQUE ALL NUTS TO 80 FT-LBS.</u> (FIGURE 4.7, 4.8, & 4.9)