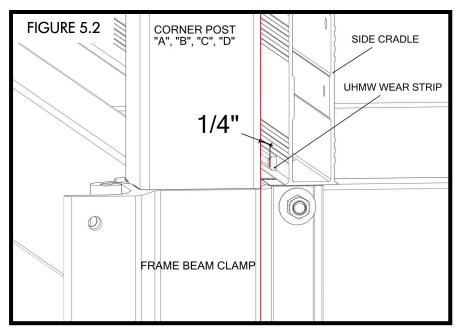

• NOTE: A 1/4" GAP MUST BE MAINTAINED BETWEEN UHMW WEAR STRIP AND CORNER POST (FIGURE 5.2).

- ATTACH LIFTING CABLE CLEVIS TO THE CRADLE LIFT CLAMP USING A 3/4"-16 x 2" BOLT (FINE THREAD). MAKE SURE THE BOLT IS SEATED IN THE SLOT OF THE CLAMP WHEN TIGHTENING THE CABLE CLEVIS. <u>DO NOT TIGHTEN THE CLEVIS COMPLETELY</u> <u>AT THIS POINT.</u> (FIGURE 5.3).
- INSTALL A 1/2" x 2" BOLT THROUGH THE OTHER HOLE IN LIFTING CLAMP WITH A 1/2" NYLOCK IN THE SLOT ON THE INSIDE OF THE CLAMP. DO NOT TIGHTEN (FIGURE 5.4).
- INSTALL A 1/2" x 2" BOLT THROUGH THE HOLE IN EACH CRADLE CLAMP WITH A 1/2" NYLOCK NUTS IN THE SLOT ON THE INSIDE OF THE CLAMP. <u>DO NOT TIGHTEN</u> (FIGURE 5.5).

CONFIRM 1/4" GAP BETWEEN SIDE CRADLE BEAMS AND CORNER POST (FIGURE 5.2)

• TORQUE TO 80 FT-LBS (FIGURE 5.13 & 5.14).

- WRAP FRONT LIFTING CABLE AROUND SHEAVE AND ATTACH
  TO LIFTING CLAMP ON CORNER POST "A" WITH A 3/4" X 3"
  BOLT, 3/4" LOCK WASHER, AND 3/4" NUT.
  ATTACH CABLE END TO LOWER CLAMP WITH ½" x 2 ½" BOLT
  AND ½" NYLOCK NUT (FIGURE 6.1).
- CABLE HOLDER IS PLACED AT APPROXIMATELY 120 DEGREES FROM VERTICAL CLOCKWISE (OR AT A 4:00 POSITION) (FIGURE 6.2).
- TORQUE TO 80 FT-LBS (FIGURE 6.3).