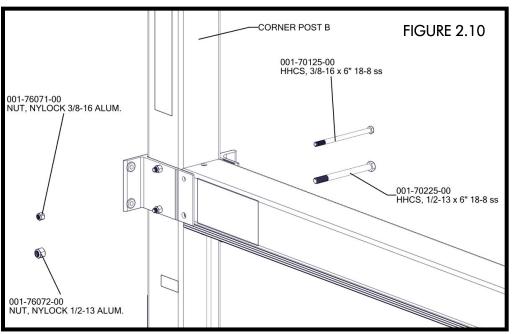

7

- IMPORTANT NOTE: HOLES IN BALL SCREW, BALL SCREW CLAMP, AND BEARING BLOCK MUST BE ALIGNED BEFORE INSERTING BOLTS. (FIGURE 2.9)
- ATTACH BALL SCREW TO BALL SCREW CLAMP USING (1) 3/8 x 6" BOLT, (1) ½ x 6" BOLT, (1) 3/8 NYLOCK NUT, AND (1) ½ NYLOCK NUT (FIGURE 2.10). DO NOT TORQUE.
- IMPORTANT NOTE: BOLTS MUST BE INSERTED INTO THE BALL SCREW AND BEARING BLOCK (FIGURE 2.11).