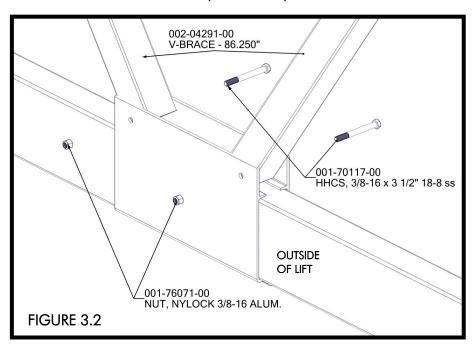

- SLIDE LOWER V-BRACE CLAMPS TOGETHER ON FRAME BEAM BETWEEN CORNER POSTS "C" & "D" (FIGURE 3.1)
- FASTEN CLAMPS TO V-BRACES USING (2) 3/8" x 3 ½" BOLTS AND (2) 3/8" NYLOCK NUTS (FIGURE 3.2).
   TORQUE TO 35 FT-LBS (FIGURE 3.3).
- ATTACH UPPER V-BRACE CLAMPS TO CORNER POSTS "C" & "D" USING (2) 3/8" x 6" BOLTS AND (2) 3/8" NYLOCK NUTS (FIGURE 3.4)
   TORQUE TO 35 FT-LBS (FIGURE 3.5).
- ATTACH V-BRACES TO UPPER V-BRACE CLAMPS USING (2) 3/8" x 3 3/4" BOLTS AND (2) 3/8" NYLOCK NUTS (FIGURE 3.4).
   TORQUE TO 35 FT-LBS (FIGURE 3.6).