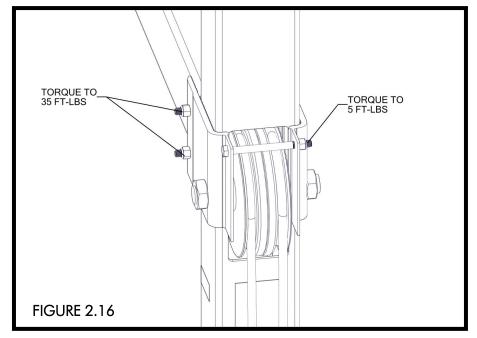

- ATTACH CABLE END OF BALL SCREW TUBE TO COUPLER ON CORNER POST "A" USING (2) 3/8" x 6" BOLTS, (1) 3/8" x 4 ½" BOLT, AND (3) 3/8" NYLOCK NUTS (FIGURE 2.14).
- IMPORTANT: LIFTING CABLE MUST GO OVER UPPER 3/8" x 6" BOLT AND UNDER 3/8" x 4 ½" BOLT IN BALL SCREW CORNER POST COUPLER (FIGURE 2.15). TORQUE THE NUTS FOR THE 6" BOLTS TO 35 FT-LBS AND THE NUTS FOR THE 4 ½" BOLT TO 5 FT-LBS (FIGURE 2.16).