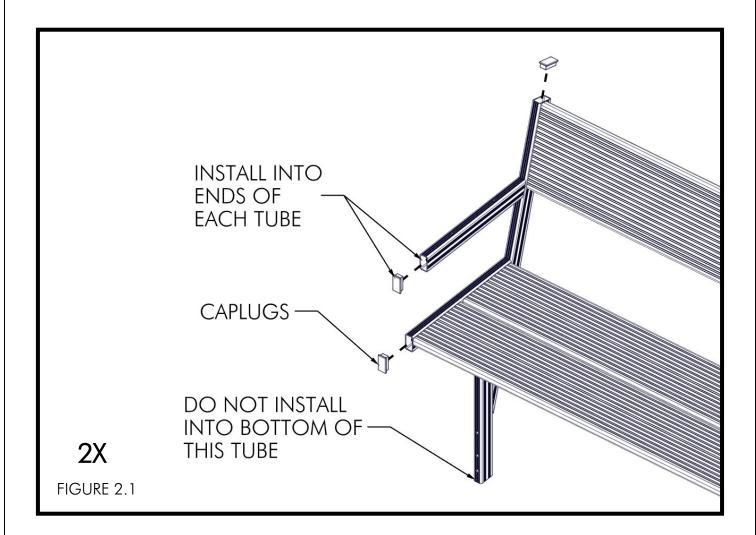

# STEP 2

INSERT (6) CAPLUGS INTO THE ENDS OF THE BENCH FRAME TUBES AS SHOWN. DO NOT INSERT CAPLUGS INTO THE BOTTOM OF THE BENCH FRAME TUBE SHOWN.