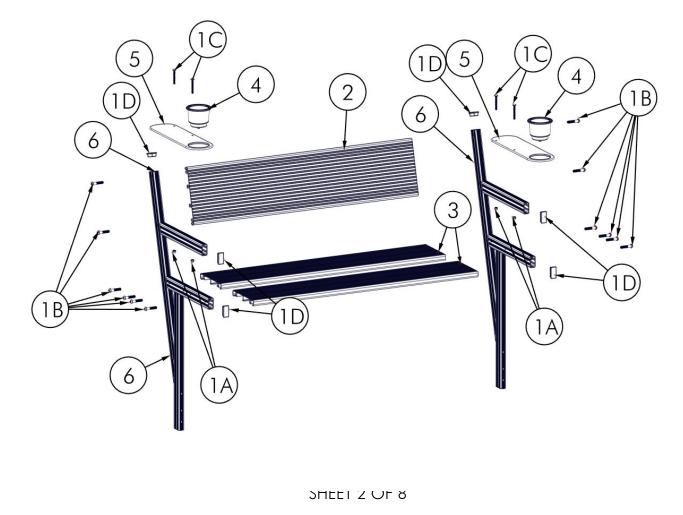

# **BILL OF MATERIALS**

| P/N 510-41615-01 | BENCH, GREY POWDER COAT ALUM. W/ ARM REST |                                     |        |
|------------------|-------------------------------------------|-------------------------------------|--------|
| 510-41618-01     | BENCH, AG CHESTNUT ALUM. W/ ARM REST      |                                     |        |
| NUMBER           | PART NUMBER                               | DESCRIPTION                         | QTY    |
| 1                | 001-02506-01                              | FASTENERS, ASS'Y BENCH W/ ARM RESTS | 1      |
| 2                | 002-00117-00                              | PLANK, DOCK BENCH GREY (10" WIDE)   | 1      |
|                  | 002-00212-00                              | PLANK, BENCH AG CHESTNUT (10" WIDE) |        |
| 3                | 002-00119-00                              | PLANK, DOCK BENCH GREY (8" WIDE)    | 2      |
|                  | 002-00213-00                              | PLANK, BENCH AG CHESTNUT (8" WIDE)  |        |
| 4                | 010-00024-00                              | CUP HOLDER, ARM REST                | 2      |
| 5                | 010-00735-00                              | ARM REST, BENCH – GREY ALUM         | 1 PAIR |
|                  | 010-00519-00                              | ARM REST, BENCH – AG CHESTNUT       |        |
| 6                | 110-00096-00                              | WELD'T, BENCH FRAME W/ ARM REST     | 2      |

| P/N 001-02506-01 |              | FASTENERS, ASS'Y BENCH W/ ARM RESTS |     |
|------------------|--------------|-------------------------------------|-----|
| NUMBER           | PART NUMBER  | DESCRIPTION                         | QTY |
| 1A               | 001-70960-00 | NUT, ACORN 1/4-20 SS                | 4   |
| 1 B              | 001-73819-00 | BHCS, 3/8-16 X 2" SS 18-8           | 12  |
| 1C               | 001-74424-00 | CB, 1/4-20 X 2-1/4" SS              | 4   |
| 1D               | 006-12300-00 | CAPLUG, 1" X 2"                     | 6   |

## ASSEMBLY

# STEP 1

ATTACH THE BENCH FRAMES TO THE 10" BACK REST PLANK WITH (4) 3/8" X 2" BUTTON HEAD BOLTS AND BOTH 8" SEAT PLANKS WITH (8) 3/8" X 2" BUTTON HEAD BOLTS (FIGURE 1.1). TORQUE BOLTS TO 10 FT-LB, **BUT DO NOT OVER TIGHTEN** (FIGURE 1.2).