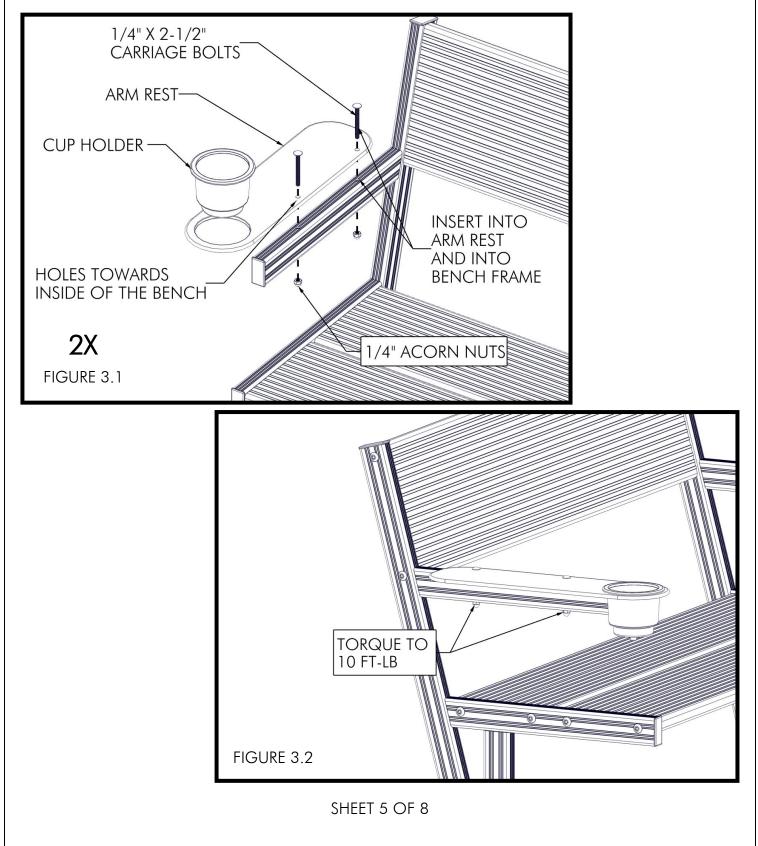

### STEP 3

ATTACH THE ARMRESTS TO THE BENCH FRAME USING (2) 1/4" X 2-1/2" CARRIAGE BOLTS PER SIDE. SECURE EACH BOLT TO THE ARM RESTS AND FRAME WITH A 1/4" ACORN NUT. SLIDE THE CUP HOLDER INTO THE ARM REST. NOTE THAT THE HOLES IN THE ARM REST ARE BIASED TOWARDS THE INSIDE OF THE BENCH (FIGURE 3.1). TORQUE ALL NUTS TO 10 FT-LB MAX (FIGURE 3.2).