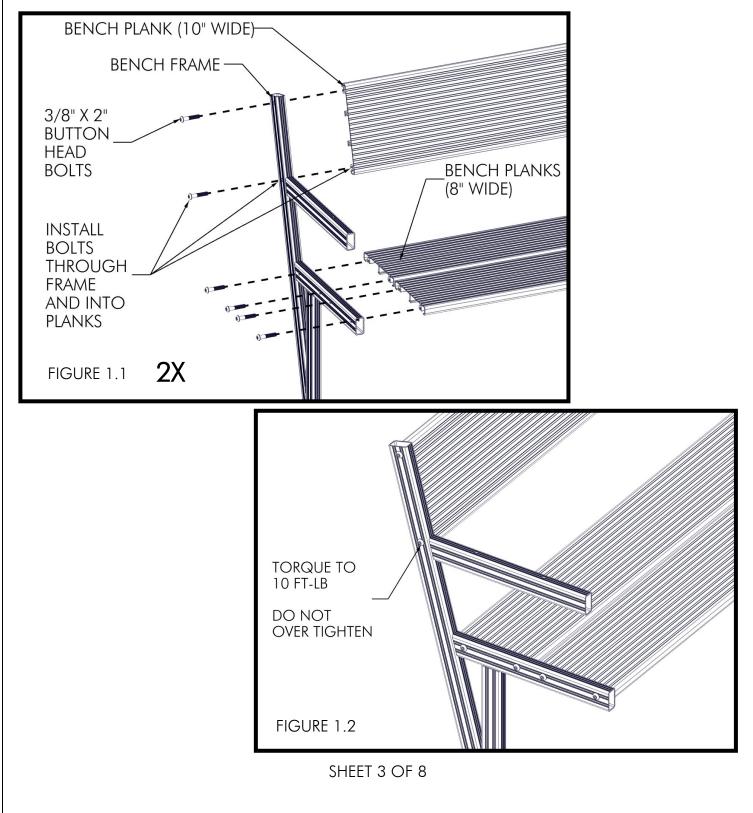

# STEP 1

ATTACH THE BENCH FRAMES TO THE 10" BACK REST PLANK WITH (4) 3/8" X 2" BUTTON HEAD BOLTS AND BOTH 8" SEAT PLANKS WITH (8) 3/8" X 2" BUTTON HEAD BOLTS (FIGURE 1.1). TORQUE BOLTS TO 10 FT-LB, **BUT DO NOT OVER TIGHTEN** (FIGURE 1.2).