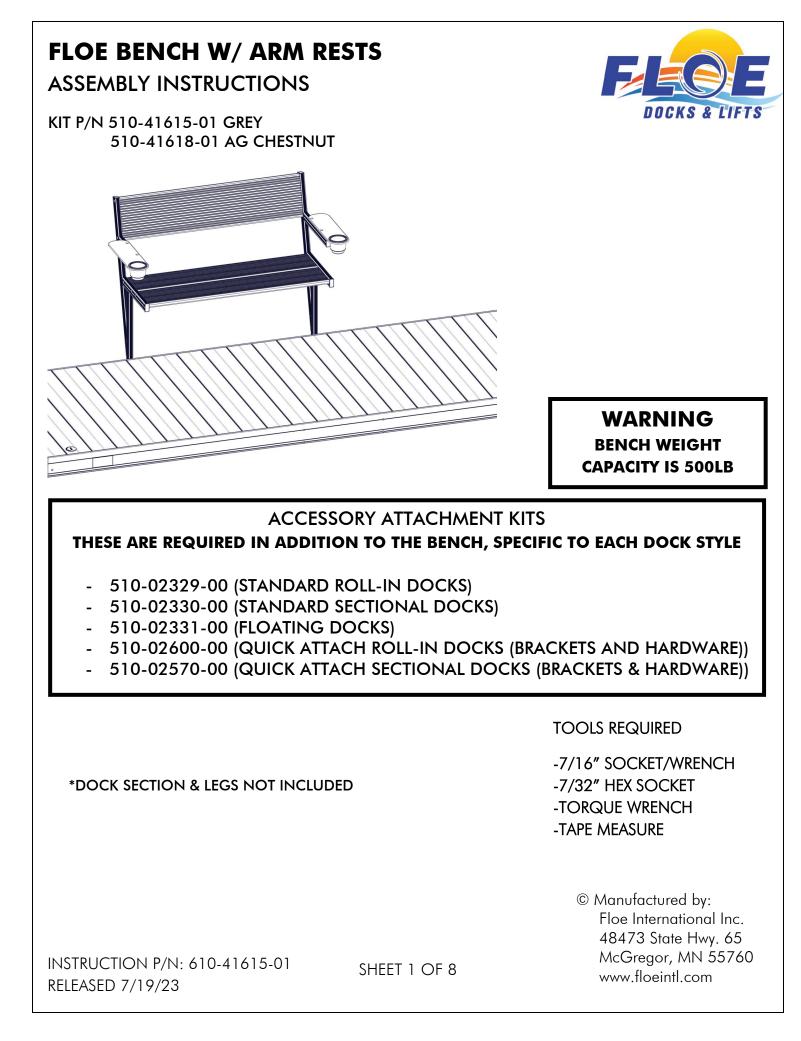

# **BILL OF MATERIALS**

| P/N 510-41615-01 | BENCH, GREY POWDER COAT ALUM. W/ ARM REST |                                     |        |
|------------------|-------------------------------------------|-------------------------------------|--------|
| 510-41618-01     | BENCH, AG CHESTNUT ALUM. W/ ARM REST      |                                     |        |
| NUMBER           | PART NUMBER                               | DESCRIPTION                         | QTY    |
| 1                | 001-02506-01                              | FASTENERS, ASS'Y BENCH W/ ARM RESTS | 1      |
| 2                | 002-00117-00                              | PLANK, DOCK BENCH GREY (10" WIDE)   | 1      |
|                  | 002-00212-00                              | PLANK, BENCH AG CHESTNUT (10" WIDE)