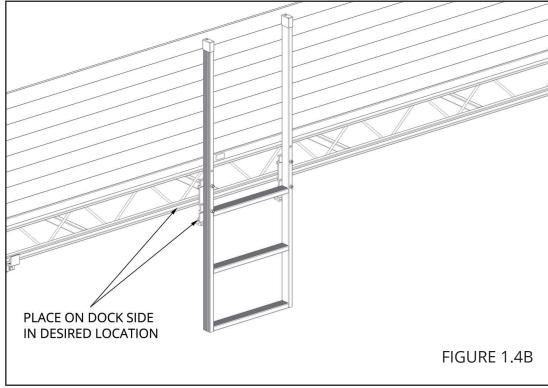

PLACE THE BENCH/LADDER IN THE DESIRED LOCATION ON THE DOCK. WHEN MOUNTING A LADDER ON THE SIDE OF THE DOCK, LOCATE THE LADDER CLOSE TO A LOWER CROSS MEMBER. WHEN MOUNTING TO THE END OF THE DOCK, INSTALL THE LADDER OPPOSITE OF THE FLOE DOCK SIGN. THESE LOCATIONS WILL ENSURE BETTER RIGIDITY (FIGURE 1.4A/1.4B).