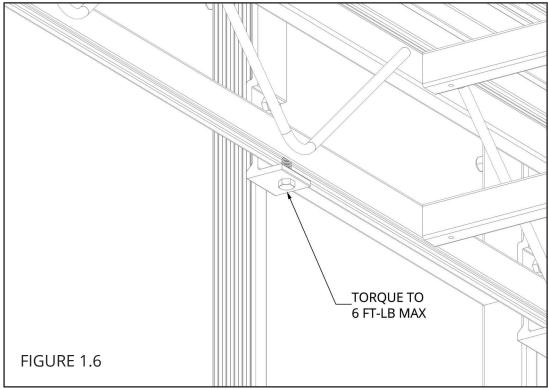

INSTALL A 3/8" X 1" BOLT INTO THE BOTTOM OF EACH BRACKET (FIGURE 1.5). TORQUE BOLTS TO 6 FT-LB MAXIMUM (FIGURE 1.6).