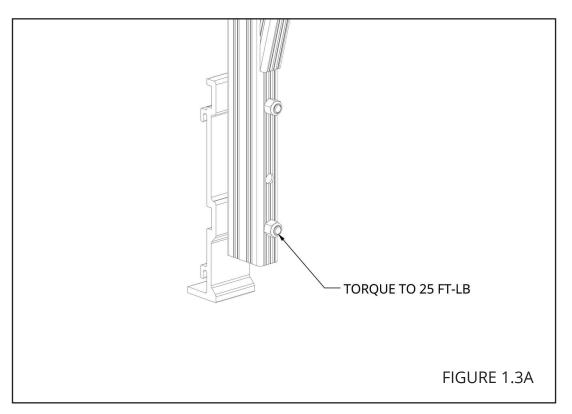

#### **ASSEMBLY**

INSTALL (2) 3/8" X 2-3/4" BOLTS INTO EACH BRACKET (FIGURE 1.1). ATTACH THE BRACKETS TO THE BENCH (FIGURE 1.2A) OR LADDER (FIGURE 1.2B) WITH (4) 3/8" NYLOCK NUTS.

FOR BENCHES, TORQUE NUTS TO 25 FT-LB (FIGURE 1.3A). FOR LADDERS, TORQUE NUTS TO 30 FT-LB (FIGURE 1.3B).