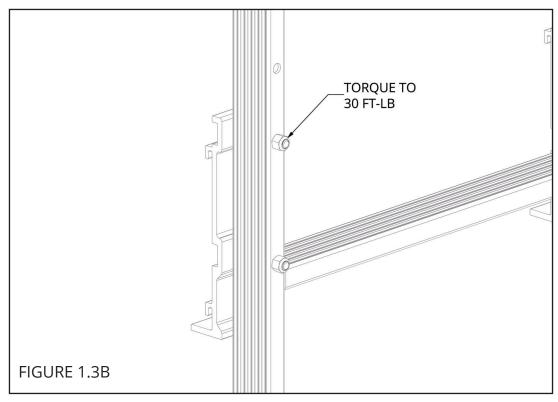

#### **ASSEMBLY**

INSTALL (2) 3/8" X 2-3/4" BOLTS INTO EACH BRACKET (FIGURE 1.1). ATTACH THE BRACKETS TO THE BENCH (FIGURE 1.2A) OR LADDER (FIGURE 1.2B) WITH (4) 3/8" NYLOCK NUTS.

FOR BENCHES, TORQUE NUTS TO 25 FT-LB (FIGURE 1.3A). FOR LADDERS, TORQUE NUTS TO 30 FT-LB (FIGURE 1.3B).