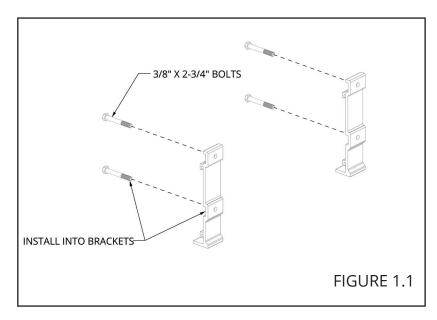

#### **ASSEMBLY**

INSTALL (2) 3/8" X 2-3/4" BOLTS INTO EACH BRACKET (FIGURE 1.1). ATTACH THE BRACKETS TO THE BENCH (FIGURE 1.2A) OR LADDER (FIGURE 1.2B) WITH (4) 3/8" NYLOCK NUTS.

FOR BENCHES, TORQUE NUTS TO 25 FT-LB (FIGURE 1.3A). FOR LADDERS, TORQUE NUTS TO 30 FT-LB (FIGURE 1.3B).