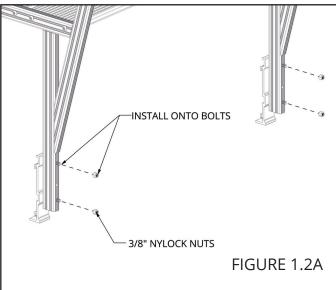

#### **ASSEMBLY**

INSTALL (2) 3/8" X 2-3/4" BOLTS INTO EACH BRACKET (FIGURE 1.1). ATTACH THE BRACKETS TO THE BENCH (FIGURE 1.2A) OR LADDER (FIGURE 1.2B) WITH (4) 3/8" NYLOCK NUTS.

FOR BENCHES, TORQUE NUTS TO 25 FT-LB (FIGURE 1.3A). FOR LADDERS, TORQUE NUTS TO 30 FT-LB (FIGURE 1.3B).