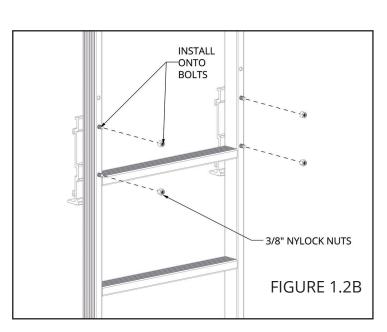

#### **ASSEMBLY**

INSTALL (2) 3/8" X 2-3/4" BOLTS INTO EACH BRACKET (FIGURE 1.1). ATTACH THE BRACKETS TO THE BENCH (FIGURE 1.2A) OR LADDER (FIGURE 1.2B) WITH (4) 3/8" NYLOCK NUTS.

FOR BENCHES, TORQUE NUTS TO 25 FT-LB (FIGURE 1.3A). FOR LADDERS, TORQUE NUTS TO 30 FT-LB (FIGURE 1.3B).