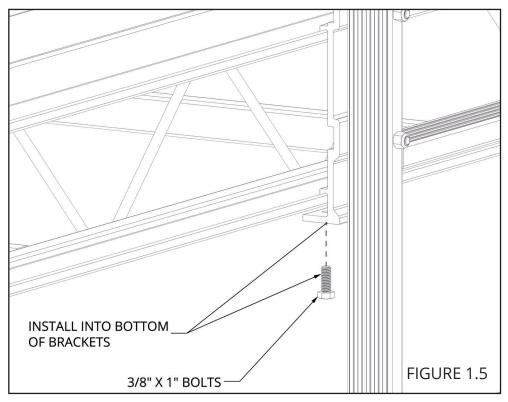

INSTALL A 3/8" X 1" BOLT INTO THE BOTTOM OF EACH BRACKET (FIGURE 1.5). TORQUE BOLTS TO 6 FT-LB MAXIMUM (FIGURE 1.6).