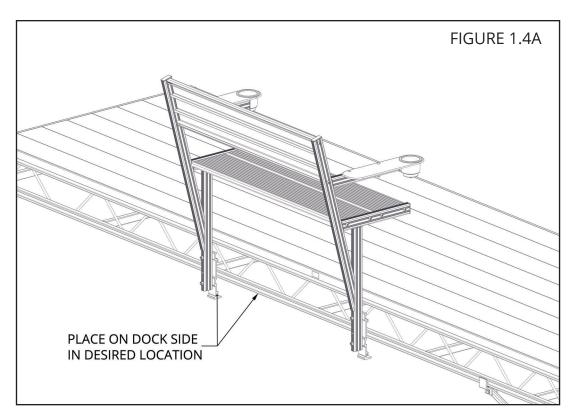

PLACE THE BENCH/LADDER IN THE DESIRED LOCATION ON THE DOCK. WHEN MOUNTING A LADDER ON THE SIDE OF THE DOCK, LOCATE THE LADDER CLOSE TO A LOWER CROSS MEMBER. WHEN MOUNTING TO THE END OF THE DOCK, INSTALL THE LADDER OPPOSITE OF THE FLOE DOCK SIGN. THESE LOCATIONS WILL ENSURE BETTER RIGIDITY (FIGURE 1.4A/1.4B).