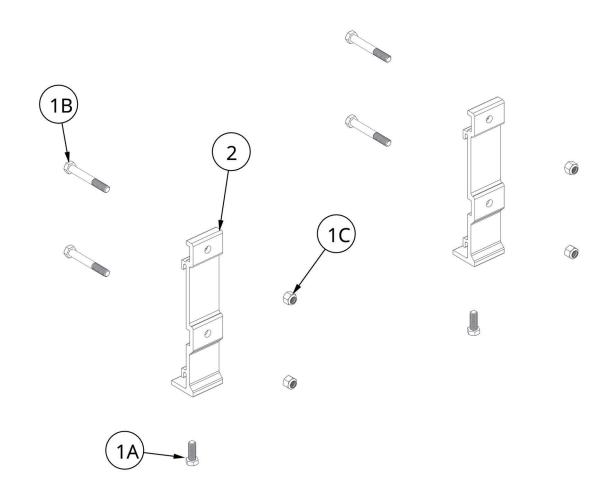

# **BILL OF MATERIALS/EXPLODED VIEW**

| P/N 510-02600-00 | KIT, QA ROLL-IN LADDER/BENCH |      |                                    |
|------------------|------------------------------|------|------------------------------------|
| NUMBER           | PART NUMBER                  | QTY. | DESCRIPTION                        |
| 1                | 001-02570-01                 | 1    | FASTENERS, QUICK ATT. LADDER/BENCH |
| 1A               | 001-70105-00                 | 2    | HHCS, 3/8-16 X 1" 18-8 SS          |
| 1B               | 001-70114-00                 | 4    | HHCS, 3/8-16 X 2-3/4" 18-8 SS      |
| 1C               | 001-76071-00                 | 4    | NUT, NYLOCK 3/8-16 ALUM.           |
| 2                | 002-00276-01                 | 2    | BRACKET, QUICK ATT. ROLL-IN ACC 2" |