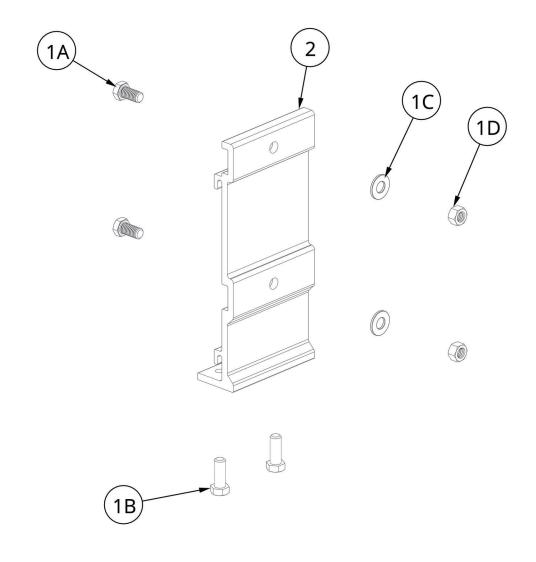

# **BILL OF MATERIALS/EXPLODED VIEW**

| P/N 510-02634-00 | KIT, QA ROLL-IN WATER ACCESSORY RACK MTG. |      |                                                         |
|------------------|-------------------------------------------|------|---------------------------------------------------------|
| NUMBER           | PART NUMBER                               | QTY. | DESCRIPTION                                             |
| 1                | 001-02634-00                              | 1    | FASTENERS, QA SCTN'L/QA<br>ROLL-IN WATER ACC. RACK MTG. |
| 1A               | 001-70103-00                              | 4    | HHCS, 3/8-16 X 3/4" 18-8 SS                             |
| 1B               | 001-70105-00                              | 4    | HHCS, 3/8-16 X 1" 18-8 SS                               |
| 1C               | 001-71017-00                              | 4    | FLAT WASHER, 3/8" SAE SS 18-8                           |
| 1D               | 001-76349-00                              | 4    | NUT, 3/8-16 ALUM.                                       |
| 2                | 002-00278-01                              | 2    | BRACKET, QUICK ATT. ROLL-IN BUMPER - 4"                 |