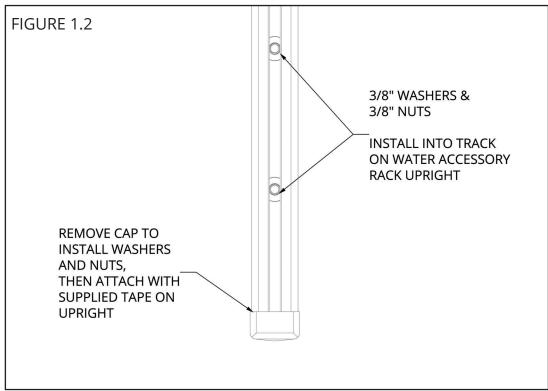

#### **ASSEMBLY**

INSTALL (2) 3/8" X 3/4" BOLTS INTO EACH BRACKET (FIGURE 1.1). REMOVE THE VINYL CAP INSTALLED ON THE WATER ACCESSORY RACK UPRIGHT (WITHOUT SCREW ATTACHING IT TO THE UPRIGHT), INSTALL (2) 3/8" WASHERS AND (2) 3/8" NUTS INTO THE TRACK, AND RE-INSTALL THE CAP AND SECURE USING THE SUPPLIED TAPE WITH THE ACCESSORY RACK (FIGURE 1.2).