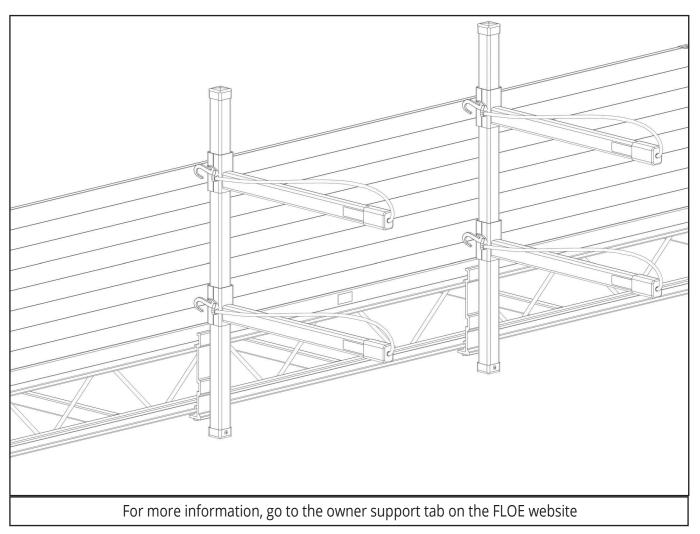

### **ASSEMBLY INSTRUCTIONS** WATER ACCESSORY RACK BRACKETS

**QUICK ATTACH ROLL-IN DOCKS** 

P/N 510-02634-00

\*DOCK, LEGS, AND ACCESSORY RACKS NOT INCLUDED

PLACE THE BRACKETS ONTO THE DOCK SIDE IN THE DESIRED LOCATION AND SPACING (FIGURE 1.5). INSTALL (2) 3/8" X 1" BOLTS INTO THE BOTTOM OF THE BRACKET (FIGURE 1.6).

TORQUE BOLTS TO 6 FT-LB MAXIMUM (FIGURE 1.7). REFER TO WATER ACCESSORY RACK INSTRUCTIONS TO COMPLETE INSTALLATION.