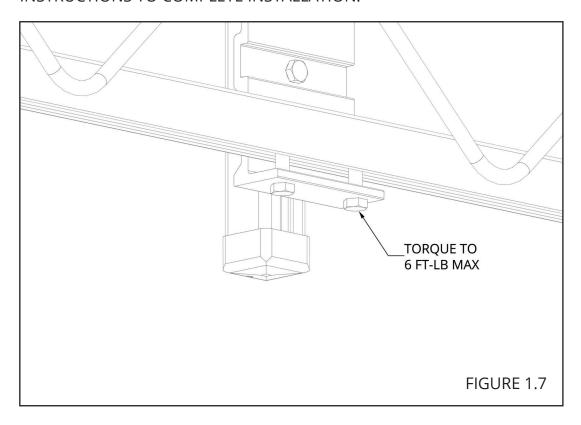

PLACE THE BRACKETS ONTO THE DOCK SIDE IN THE DESIRED LOCATION AND SPACING (FIGURE 1.5). INSTALL (2) 3/8" X 1" BOLTS INTO THE BOTTOM OF THE BRACKET (FIGURE 1.6).

TORQUE BOLTS TO 6 FT-LB MAXIMUM (FIGURE 1.7). REFER TO WATER ACCESSORY RACK INSTRUCTIONS TO COMPLETE INSTALLATION.