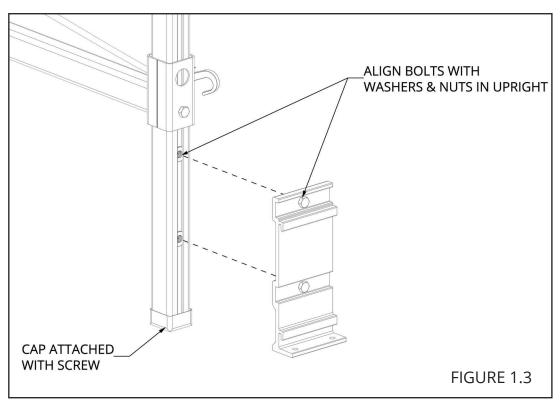

ATTACH THE ACCESSORY RACK UPRIGHT TO THE BRACKET BY ALIGNING THE BOLTS IN THE BRACKET WITH THE WASHERS AND NUTS IN THE UPRIGHT (FIGURE 1.3). POSITION THE BRACKET TO ACHIEVE THE DESIRED HEIGHT AND TORQUE BOLTS TO 35 FT-LB (FIGURE 1.4).