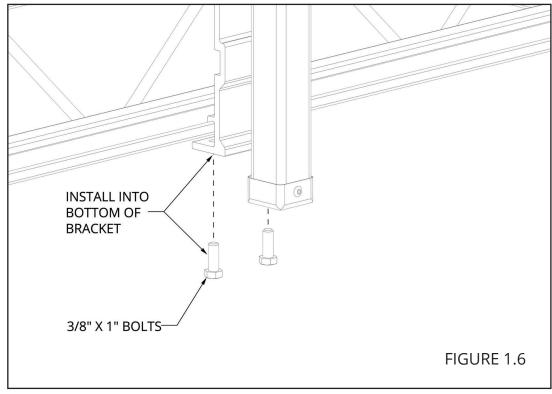

PLACE THE BRACKETS ONTO THE DOCK SIDE IN THE DESIRED LOCATION AND SPACING (FIGURE 1.5). INSTALL (2) 3/8" X 1" BOLTS INTO THE BOTTOM OF THE BRACKET (FIGURE 1.6).

TORQUE BOLTS TO 6 FT-LB MAXIMUM (FIGURE 1.7). REFER TO WATER ACCESSORY RACK INSTRUCTIONS TO COMPLETE INSTALLATION.