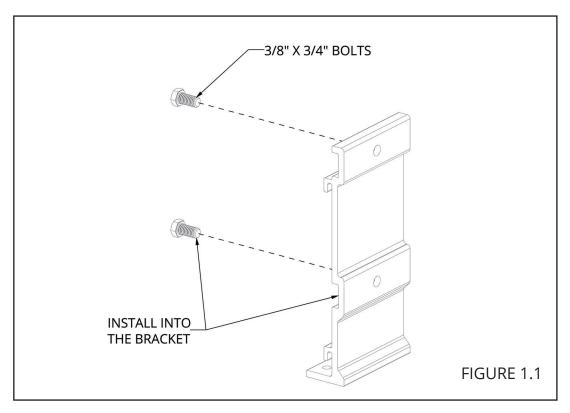

#### **ASSEMBLY**

INSTALL (2) 3/8" X 3/4" BOLTS INTO EACH BRACKET (FIGURE 1.1). REMOVE THE VINYL CAP INSTALLED ON THE WATER ACCESSORY RACK UPRIGHT (WITHOUT SCREW ATTACHING IT TO THE UPRIGHT), INSTALL (2) 3/8" WASHERS AND (2) 3/8" NUTS INTO THE TRACK, AND RE-INSTALL THE CAP AND SECURE USING THE SUPPLIED TAPE WITH THE ACCESSORY RACK (FIGURE 1.2).