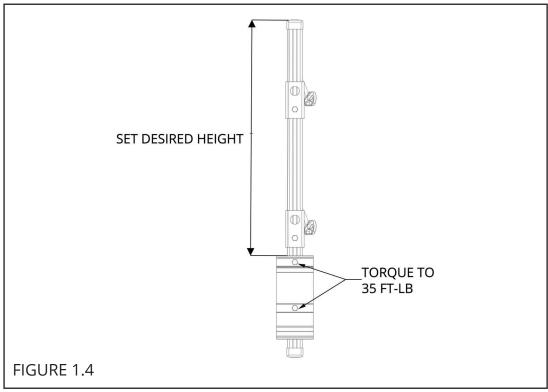

ATTACH THE ACCESSORY RACK UPRIGHT TO THE BRACKET BY ALIGNING THE BOLTS IN THE BRACKET WITH THE WASHERS AND NUTS IN THE UPRIGHT (FIGURE 1.3). POSITION THE BRACKET TO ACHIEVE THE DESIRED HEIGHT AND TORQUE BOLTS TO 35 FT-LB (FIGURE 1.4).