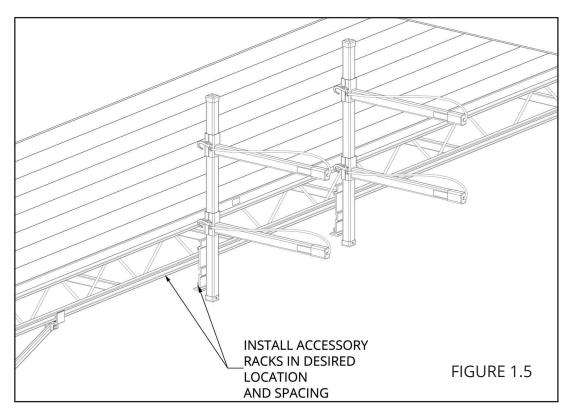

PLACE THE BRACKETS ONTO THE DOCK SIDE IN THE DESIRED LOCATION AND SPACING (FIGURE 1.5). INSTALL (2) 3/8" X 1" BOLTS INTO THE BOTTOM OF THE BRACKET (FIGURE 1.6).

TORQUE BOLTS TO 6 FT-LB MAXIMUM (FIGURE 1.7). REFER TO WATER ACCESSORY RACK INSTRUCTIONS TO COMPLETE INSTALLATION.