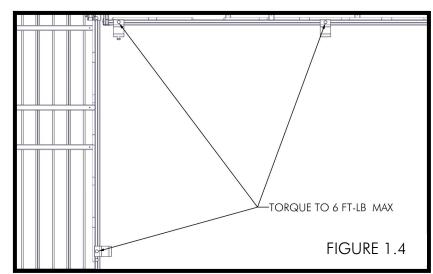

INSTALL (1) 3/8" X 1" BOLT PER CONNECT (FIGURE 1.3) AND TORQUE TO 6 FT-LB MAXIMUM (FIGURE 1.4). LOOSEN THE 3/8" X 2" BOLT IN THE SAFETY QUICK CONNECT, BUT DO NOT REMOVE (FIGURE 1.5).

SHEET 5 OF 8

INSTALL THE WEDGE INTO THE CONNECTS ON THE DOCK (FIGURE 1.6). TORQUE THE BOLT IN THE SIDE OF THE SAFETY QUICK CONNECT TO 10 FT-LB MAXIMUM (FIGURE 1.7). NOTE: A LOCKING QUICK CONNECT TOOL (SOLD SEPARATELY, P/N 510-00010-00) CAN BE USED TO EASE IN INSTALLATION.