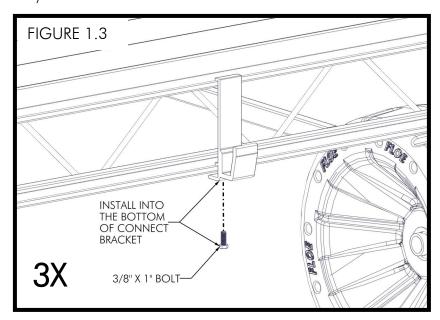

INSTALL (1) 3/8" X 1" BOLT PER CONNECT (FIGURE 1.3) AND TORQUE TO 6 FT-LB MAXIMUM (FIGURE 1.4). LOOSEN THE 3/8" X 2" BOLT IN THE SAFETY QUICK CONNECT, BUT DO NOT REMOVE (FIGURE 1.5).

SHEET 5 OF 8

INSTALL THE WEDGE INTO THE CONNECTS ON THE DOCK (FIGURE 1.6). TORQUE THE BOLT IN THE SIDE OF THE SAFETY QUICK CONNECT TO 10 FT-LB MAXIMUM (FIGURE 1.7). NOTE: A LOCKING QUICK CONNECT TOOL (SOLD SEPARATELY, P/N 510-00010-00) CAN BE USED TO EASE IN INSTALLATION.