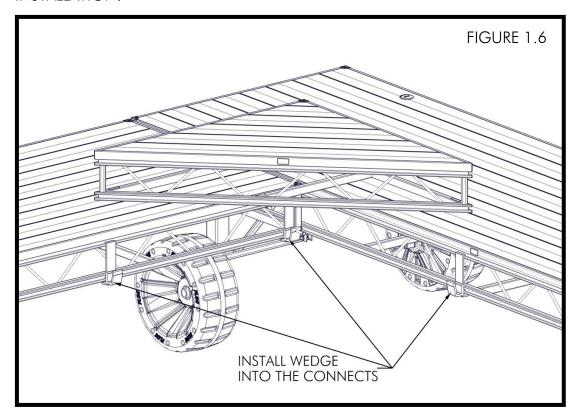

INSTALL (1) 3/8" X 1" BOLT PER CONNECT (FIGURE 1.3) AND TORQUE TO 6 FT-LB MAXIMUM (FIGURE 1.4). LOOSEN THE 3/8" X 2" BOLT IN THE SAFETY QUICK CONNECT, BUT DO NOT REMOVE (FIGURE 1.5).

SHEET 5 OF 8

INSTALL THE WEDGE INTO THE CONNECTS ON THE DOCK (FIGURE 1.6). TORQUE THE BOLT IN THE SIDE OF THE SAFETY QUICK CONNECT TO 10 FT-LB MAXIMUM (FIGURE 1.7). NOTE: A LOCKING QUICK CONNECT TOOL (SOLD SEPARATELY, P/N 510-00010-00) CAN BE USED TO EASE IN INSTALLATION.