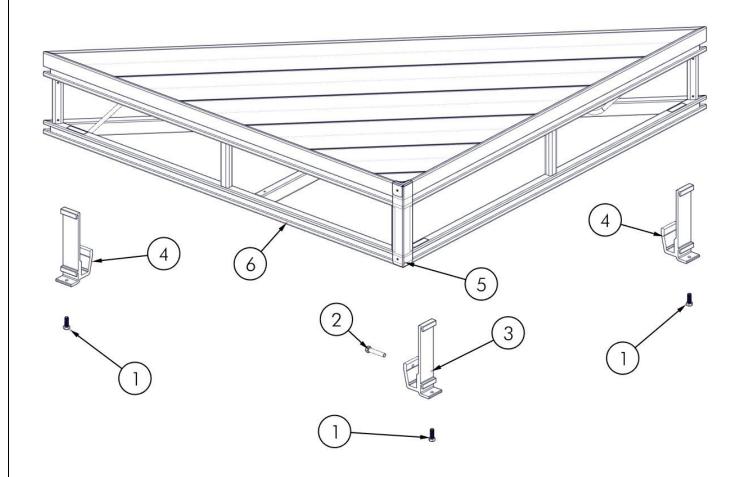

# **BILL OF MATERIALS/EXPLODED VIEW**

| DOCK, QA ROLL-IN WEDGE |                                                                                              |      |                                                                                                                                                                                                                            |
|------------------------|----------------------------------------------------------------------------------------------|------|----------------------------------------------------------------------------------------------------------------------------------------------------------------------------------------------------------------------------|
| <u>number</u>          | PART NUMBER                                                                                  | QTY. | <u>DESCRIPTION</u>                                                                                                                                                                                                         |
| 1                      | 001-70105-00                                                                                 | 3    | HHCS, 3/8-16 X 1" 18-8 SS                                                                                                                                                                                                  |
| 2                      | 001-71189-00                                                                                 | 1    | HHCS, 3/8-16 X 2" SS                                                                                                                                                                                                       |
| 3                      | 002-00281-00                                                                                 | 1    | CONNECT, QA SAFETY CONNECT WEDGE – 2"                                                                                                                                                                                      |
| 4                      | 002-00282-00                                                                                 | 2    | QUICK CONNECT, QA ROLL-IN WEDGE – 2"                                                                                                                                                                                       |
| 5                      | 006-00814-00                                                                                 | 1    | COVER, QA ROLL-IN CORNER                                                                                                                                                                                                   |
| *6                     | 110-09030-00<br>110-09031-00<br>110-09020-00<br>110-09021-00<br>110-09022-00<br>110-09023-00 | 1    | WELD'T, QA ROLL-IN WEDGE 2' GREY WELD'T, QA ROLL-IN WEDGE 2' AG CHESTNUT WELD'T, QA ROLL-IN WEDGE 4' GREY WELD'T, QA ROLL-IN WEDGE 4' AG CHESTNUT WELD'T, QA ROLL-IN WEDGE 6' GREY WELD'T, QA ROLL-IN WEDGE 6' AG CHESTNUT |

\*4' WEDGE SHOWN