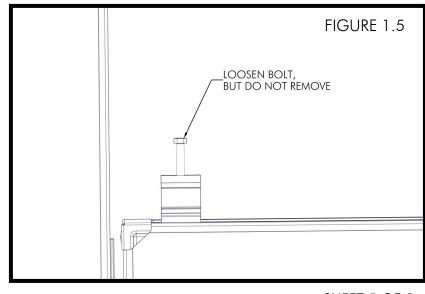

INSTALL (1) 3/8" X 1" BOLT PER CONNECT (FIGURE 1.3) AND TORQUE TO 6 FT-LB MAXIMUM (FIGURE 1.4). LOOSEN THE 3/8" X 2" BOLT IN THE SAFETY QUICK CONNECT, BUT DO NOT REMOVE (FIGURE 1.5).

SHEET 5 OF 8

INSTALL THE WEDGE INTO THE CONNECTS ON THE DOCK (FIGURE 1.6). TORQUE THE BOLT IN THE SIDE OF THE SAFETY QUICK CONNECT TO 10 FT-LB MAXIMUM (FIGURE 1.7). NOTE: A LOCKING QUICK CONNECT TOOL (SOLD SEPARATELY, P/N 510-00010-00) CAN BE USED TO EASE IN INSTALLATION.