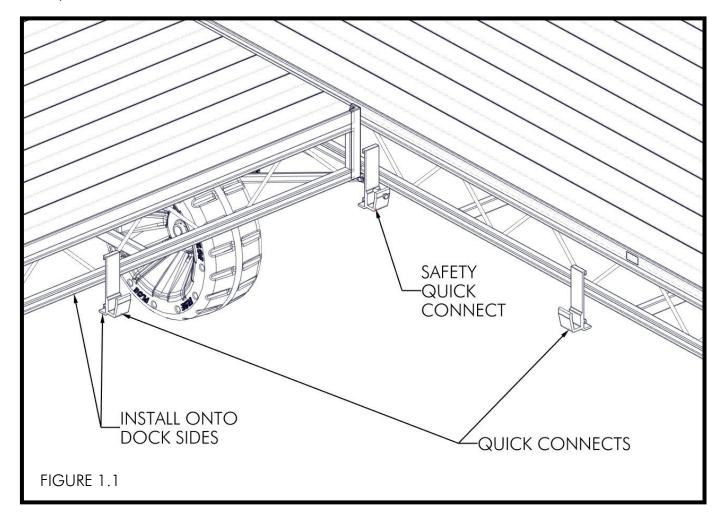

### **ASSEMBLY**

INSTALL THE QUICK CONNECTS AND SAFETY QUICK CONNECTS IN THE LOCATIONS SHOWN, WITH THE QUICK CONNECTS PLACED ON THE OUTERMOST CORNERS (FIGURE 1.1). FOR EACH SIZE WEDGE, REFER TO FIGURES 1.2 & 1.2A ON THE NEXT PAGE FOR DIMENSIONS.