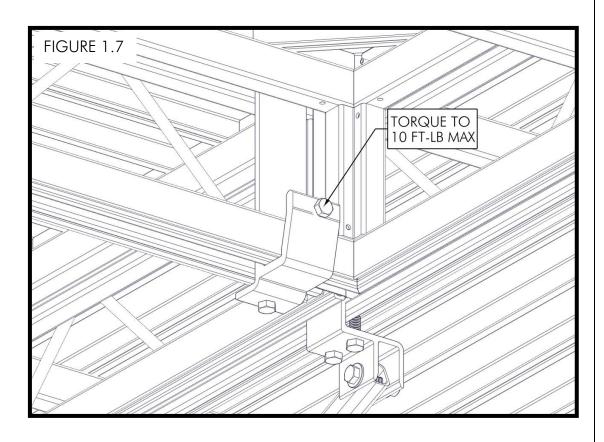

INSTALL (1) 3/8" X 1" BOLT PER CONNECT (FIGURE 1.3) AND TORQUE TO 6 FT-LB MAXIMUM (FIGURE 1.4). LOOSEN THE 3/8" X 2" BOLT IN THE SAFETY QUICK CONNECT, BUT DO NOT REMOVE (FIGURE 1.5).

SHEET 5 OF 8

INSTALL THE WEDGE INTO THE CONNECTS ON THE DOCK (FIGURE 1.6). TORQUE THE BOLT IN THE SIDE OF THE SAFETY QUICK CONNECT TO 10 FT-LB MAXIMUM (FIGURE 1.7). NOTE: A LOCKING QUICK CONNECT TOOL (SOLD SEPARATELY, P/N 510-00010-00) CAN BE USED TO EASE IN INSTALLATION.