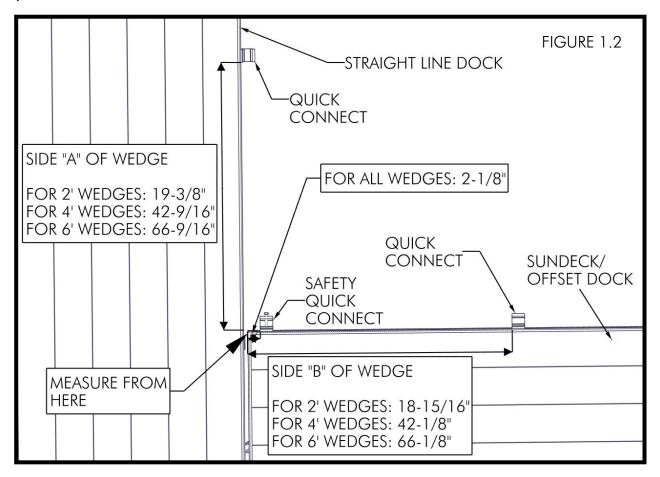

### **ASSEMBLY**

INSTALL THE QUICK CONNECTS AND SAFETY QUICK CONNECTS IN THE LOCATIONS SHOWN, WITH THE QUICK CONNECTS PLACED ON THE OUTERMOST CORNERS (FIGURE 1.1). FOR EACH SIZE WEDGE, REFER TO FIGURES 1.2 & 1.2A ON THE NEXT PAGE FOR DIMENSIONS.

POSITION THE CONNECTS ON THE DOCKS WITH THE SPECIFIED DIMENSIONS SHOWN FOR EACH SIZE WEDGE. ALL MEASUREMENTS ARE MADE FROM THE CORNER OF THE SUNDECK/OFFSET DOCK (FIGURE 1.2 & 1.2A). THE FOLLOWING DIMENSIONS ARE SUGGESTIONS AND MAY CHANGE DUE TO THE INDIVIDUAL'S DOCK LAYOUT. AS A GENERAL RULE, PLACE THE QUICK CONNECTS AS FAR OUT AS POSSIBLE.