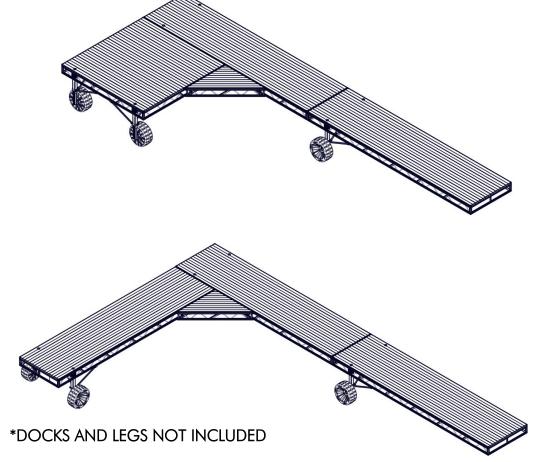

## FLOE QUICK ATTACH ROLL IN WEDGES

2', 4', & 6'

#### NOTE:

WEDGES SHOULD BE INSTALLED WHEN THE DOCKS ARE IN THE WATER AND REMOVED BEFORE THE DOCKS ARE REMOVED OUT OF THE WATER.