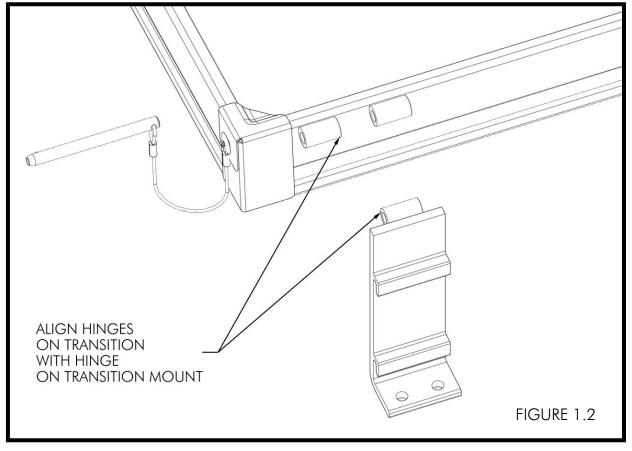

#### **ASSEMBLY (4' WIDE SHOWN)**

REMOVE THE PINS OUT OF THE HINGES ON THE TRANSITION (FIGURE 1.1). ALIGN THE HINGES ON THE TRANSITION WITH HINGE ON THE TRANSITION MOUNT (FIGURE 1.2).

RE-INSERT THE PINS ON THE TRANSITION INTO THE HINGES ON THE TRANSITION AND HINGES ON THE MOUNT (FIGURE 1.3). POSITION THE TRANSITION WITH MOUNTS ONTO THE END OF THE DOCK WHILE ENSURING THAT THE SIDE OF THE TRANSITION IS FLUSH WITH THE SIDE OF THE DOCK