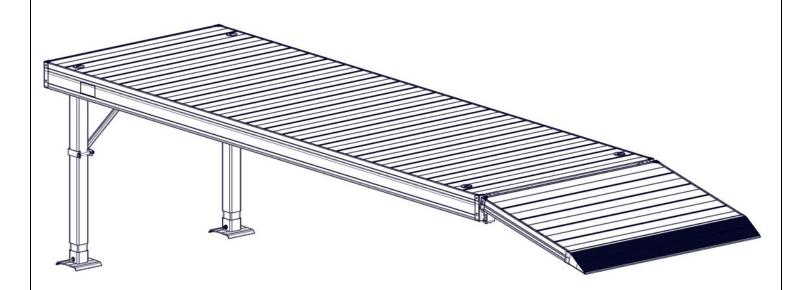

# FLOE QUICK ATTACH SECTIONAL SHORE END TRANSITION MOUNT

#### **ASSEMBLY (4' WIDE SHOWN)**

REMOVE THE PINS OUT OF THE HINGES ON THE TRANSITION (FIGURE 1.1). ALIGN THE HINGES ON THE TRANSITION WITH HINGE ON THE TRANSITION MOUNT (FIGURE 1.2).

RE-INSERT THE PINS ON THE TRANSITION INTO THE HINGES ON THE TRANSITION AND HINGES ON THE MOUNT (FIGURE 1.3). POSITION THE TRANSITION WITH MOUNTS ONTO THE END OF THE DOCK WHILE ENSURING THAT THE SIDE OF THE TRANSITION IS FLUSH WITH THE SIDE OF THE DOCK

(FIGURE 1.4 & 1.5).

SHEET 5 OF 8

INSERT (2) 3/8" X 1" BOLTS INTO BOTTOM OF EACH TRANSITION MOUNT (FIGURE 1.6). TORQUE TO 6 FT-LB MAXIMUM (FIGURE 1.7).