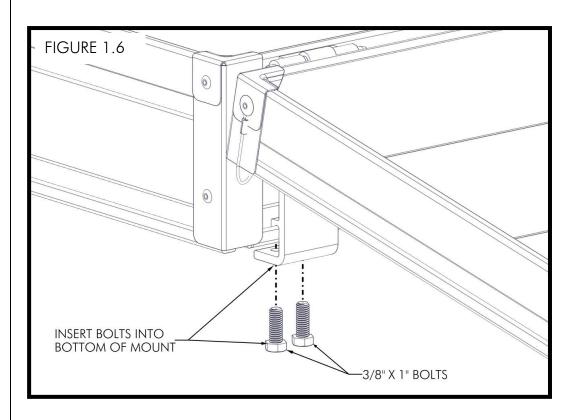

(FIGURE 1.4 & 1.5).

SHEET 5 OF 8

INSERT (2) 3/8" X 1" BOLTS INTO BOTTOM OF EACH TRANSITION MOUNT (FIGURE 1.6). TORQUE TO 6 FT-LB MAXIMUM (FIGURE 1.7).