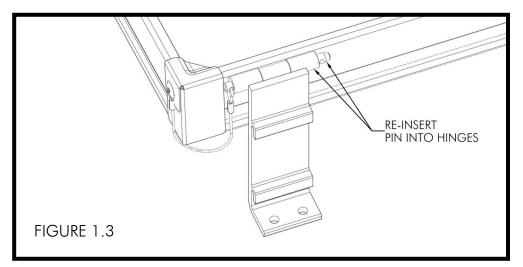

#### **ASSEMBLY (4' WIDE SHOWN)**

REMOVE THE PINS OUT OF THE HINGES ON THE TRANSITION (FIGURE 1.1). ALIGN THE HINGES ON THE TRANSITION WITH HINGE ON THE TRANSITION MOUNT (FIGURE 1.2).

RE-INSERT THE PINS ON THE TRANSITION INTO THE HINGES ON THE TRANSITION AND HINGES ON THE MOUNT (FIGURE 1.3). POSITION THE TRANSITION WITH MOUNTS ONTO THE END OF THE DOCK WHILE ENSURING THAT THE SIDE OF THE TRANSITION IS FLUSH WITH THE SIDE OF THE DOCK

(FIGURE 1.4 & 1.5).

SHEET 5 OF 8

INSERT (2) 3/8" X 1" BOLTS INTO BOTTOM OF EACH TRANSITION MOUNT (FIGURE 1.6). TORQUE TO 6 FT-LB MAXIMUM (FIGURE 1.7).