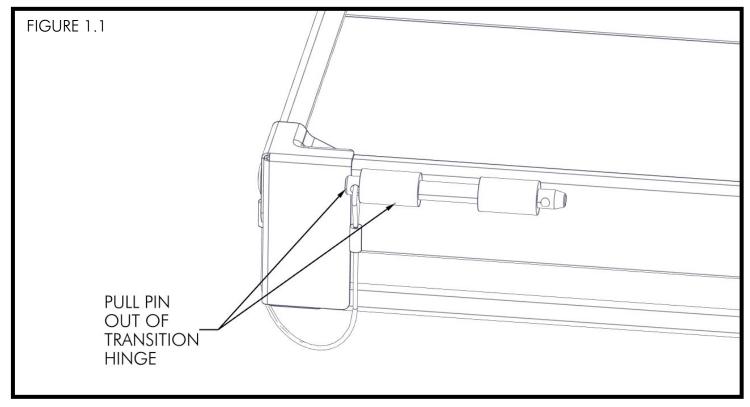

#### **ASSEMBLY (4' WIDE SHOWN)**

REMOVE THE PINS OUT OF THE HINGES ON THE TRANSITION (FIGURE 1.1). ALIGN THE HINGES ON THE TRANSITION WITH HINGE ON THE TRANSITION MOUNT (FIGURE 1.2).

RE-INSERT THE PINS ON THE TRANSITION INTO THE HINGES ON THE TRANSITION AND HINGES ON THE MOUNT (FIGURE 1.3). POSITION THE TRANSITION WITH MOUNTS ONTO THE END OF THE DOCK WHILE ENSURING THAT THE SIDE OF THE TRANSITION IS FLUSH WITH THE SIDE OF THE DOCK