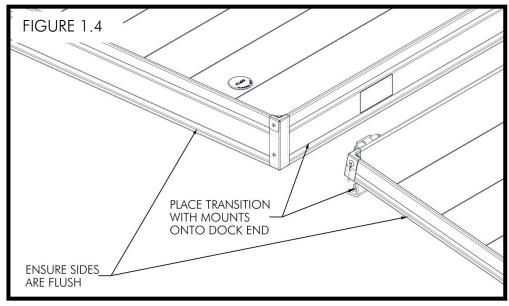

#### **ASSEMBLY (4' WIDE SHOWN)**

REMOVE THE PINS OUT OF THE HINGES ON THE TRANSITION (FIGURE 1.1). ALIGN THE HINGES ON THE TRANSITION WITH HINGE ON THE TRANSITION MOUNT (FIGURE 1.2).

RE-INSERT THE PINS ON THE TRANSITION INTO THE HINGES ON THE TRANSITION AND HINGES ON THE MOUNT (FIGURE 1.3). POSITION THE TRANSITION WITH MOUNTS ONTO THE END OF THE DOCK WHILE ENSURING THAT THE SIDE OF THE TRANSITION IS FLUSH WITH THE SIDE OF THE DOCK

(FIGURE 1.4 & 1.5).

SHEET 5 OF 8

INSERT (2) 3/8" X 1" BOLTS INTO BOTTOM OF EACH TRANSITION MOUNT (FIGURE 1.6). TORQUE TO 6 FT-LB MAXIMUM (FIGURE 1.7).