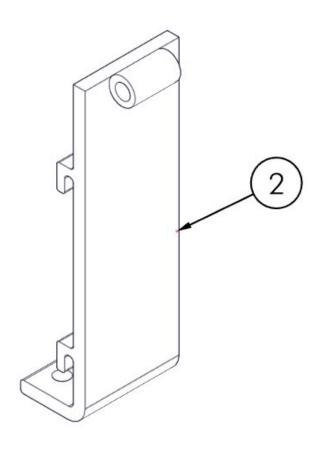

## **BILL OF MATERIALS/EXPLODED VIEW**

| P/N 510-02594-00 | KIT, SE TRANSITION QA SECTIONAL MNT |      |                                               |  |
|------------------|-------------------------------------|------|-----------------------------------------------|--|
| <u>NUMBER</u>    | PART NUMBER                         | QTY. | <u>DESCRIPTION</u>                            |  |
| 1                | 001-70105-00                        | 4    | HHCS, 3/8-16 X 1" 18-8 SS                     |  |
| 2                | 110-00313-00                        | 2    | WELD'T, QA SECT'L SE TRANSITION PIVOT BRACKET |  |

## **BILL OF MATERIALS/EXPLODED VIEW**

| P/N 510-02598-00 | KIT, SE TRANSITION QA SCTN'L 6' WIDE |      |                                               |  |
|------------------|--------------------------------------|------|-----------------------------------------------|--|
| NUMBER           | PART NUMBER                          | QTY. | <u>DESCRIPTION</u>                            |  |
| 1                | 001-70105-00                         | 6    | HHCS, 3/8-16 X 1" 18-8 SS                     |  |
| 2                | 110-00313-00                         | 3    | WELD'T, QA SECT'L SE TRANSITION PIVOT BRACKET |  |