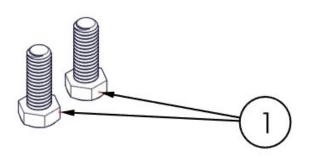

## **BILL OF MATERIALS/EXPLODED VIEW**

| P/N 510-02594-00 | KIT, SE TRANSITION QA SECTIONAL MNT |      |                                               |  |
|------------------|-------------------------------------|------|-----------------------------------------------|--|
| <u>NUMBER</u>    | PART NUMBER                         | QTY. | <u>DESCRIPTION</u>                            |  |
| 1                | 001-70105-00                        | 4    | HHCS, 3/8-16 X 1" 18-8 SS                     |  |
| 2                | 110-00313-00                        | 2    | WELD'T, QA SECT'L SE TRANSITION PIVOT BRACKET |  |

## **BILL OF MATERIALS/EXPLODED VIEW**

| P/N 510-02598-00 | KIT, SE TRANSITION QA SCTN'L 6' WIDE |      |                                               |  |
|------------------|--------------------------------------|------|-----------------------------------------------|--|
| NUMBER           | PART NUMBER                          | QTY. | <u>DESCRIPTION</u>                            |  |
| 1                | 001-70105-00                         | 6    | HHCS, 3/8-16 X 1" 18-8 SS                     |  |
| 2                | 110-00313-00                         | 3    | WELD'T, QA SECT'L SE TRANSITION PIVOT BRACKET |  |