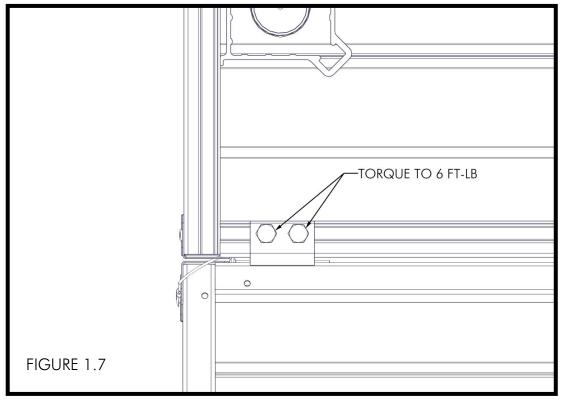

(FIGURE 1.4 & 1.5).

SHEET 5 OF 8

INSERT (2) 3/8" X 1" BOLTS INTO BOTTOM OF EACH TRANSITION MOUNT (FIGURE 1.6). TORQUE TO 6 FT-LB MAXIMUM (FIGURE 1.7).