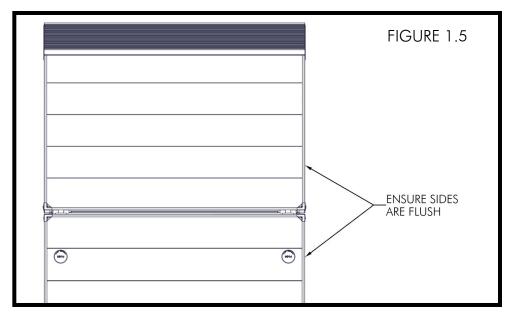

#### **ASSEMBLY (4' WIDE SHOWN)**

REMOVE THE PINS OUT OF THE HINGES ON THE TRANSITION (FIGURE 1.1). ALIGN THE HINGES ON THE TRANSITION WITH HINGE ON THE TRANSITION MOUNT (FIGURE 1.2).

RE-INSERT THE PINS ON THE TRANSITION INTO THE HINGES ON THE TRANSITION AND HINGES ON THE MOUNT (FIGURE 1.3). POSITION THE TRANSITION WITH MOUNTS ONTO THE END OF THE DOCK WHILE ENSURING THAT THE SIDE OF THE TRANSITION IS FLUSH WITH THE SIDE OF THE DOCK

(FIGURE 1.4 & 1.5).

SHEET 5 OF 8

INSERT (2) 3/8" X 1" BOLTS INTO BOTTOM OF EACH TRANSITION MOUNT (FIGURE 1.6). TORQUE TO 6 FT-LB MAXIMUM (FIGURE 1.7).