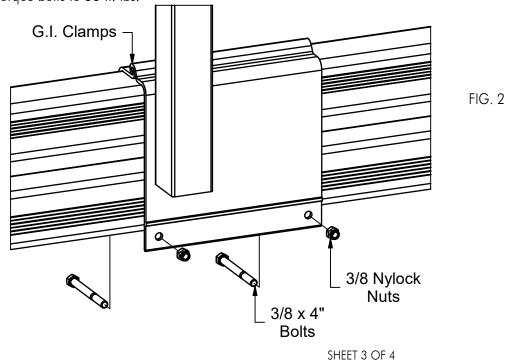

#### STEP 2

- Attatch the clamp assembly onto the cradle beam using the 3/8 x 4" bolts and nuts. See Fig. 2. Refer to Exploded View on Sheet 2 for orientation when placing on cradle beams. Once you have placed the clamps in their final location, torque bolts to 35 ft. lbs.