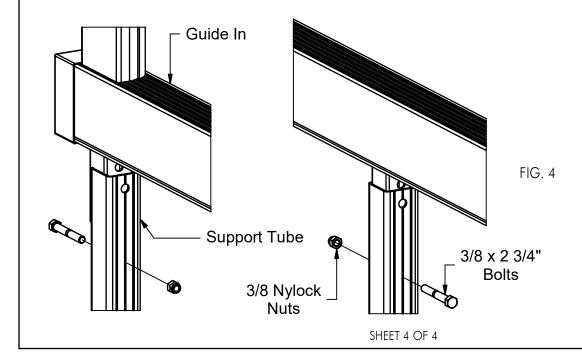

#### STEP 4

- Place the Guide Ins into the Support Tubes and fasten in place using the  $3/8 \times 23/4$ " bolts and nuts. Torque to 35 ft. lbs. See Fig. 4