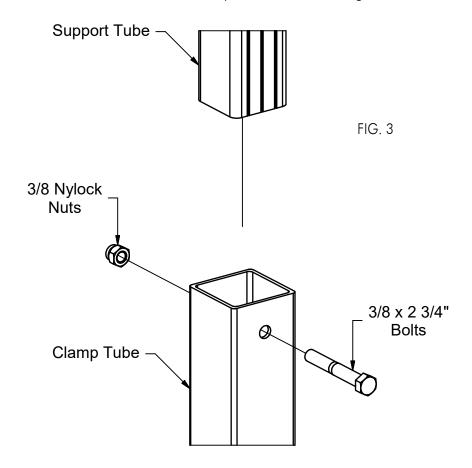

### STEP 3

- Insert the Support Tubes into the Clamp Tubes and tighten with  $3/8 \times 2\ 3/4$ " bolts and nuts. Torque to 50 ft. lbs. See Fig. 3