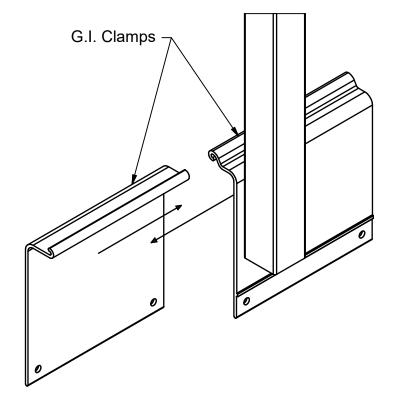

#### STEP 1

- Before attatching the G.I. Clamps to the cradle beam, slide the clamps together so the ends are flush with eachother. See Fig. 1

FIG. 1