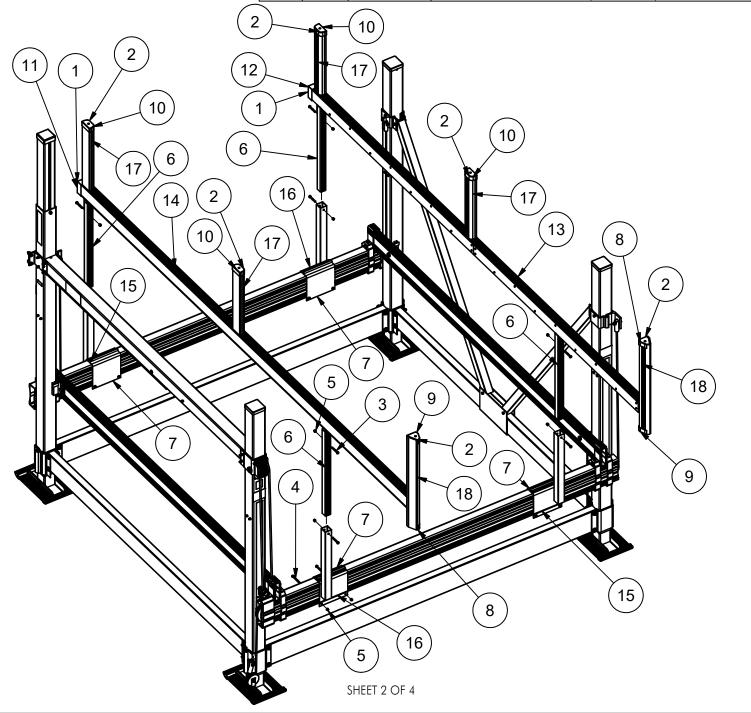

# CARPETED GUIDE IN SYSTEMS VSD 6000-8000

EXPLODED VIEW AND BOM P/N 511-02583-00

| ITEM | QTY | PART NUMBER  | DESCRIPTION                                                     |
|------|-----|--------------|-----------------------------------------------------------------|
| 1    | 4   | 001-07000-00 | RIVET, AS65SF 3/16 X 1 3/8" (2 PER END CAP)                     |
| 2    | 6   | 001-29825-00 | 10-24 X 1" SQWF (3 PER GUIDE)                                   |
| 3    | 8   | 001-70114-00 | HHCS, 3/8-16 x 2 3/4" SS                                        |
| 4    | 8   | 001-70119-00 | HHCS, 3/8-16 x 4" SS                                            |
| 5    | 16  | 001-76071-00 | Nut, Nylock 3/8-16 Alum.                                        |
| 6    | 4   | 002-04150-00 | TUBE, 32" CARPET GUIDE SUPPORT                                  |
| 7    | 4   | 002-04287-00 | CLAMP, BUNK CRADLE (MALE)                                       |
| 8    | 2   | 006-15700-00 | CAP, VINYL-DIPPED - RIGHT REAR (1 PER GUIDE)                    |
| 9    | 2   | 006-15800-00 | CAP, VINYL-DIPPED - LEFT REAR (1 PER GUIDE)                     |
| 10   | 4   | 006-15900-00 | CAP, VINYL-DIPPED - CENTER (2 PER GUIDE)                        |
| 11   | 1   | 006-16001-00 | CAP, VINYL CARPET GUIDE END (L)                                 |
| 12   | 1   |              | CAP, VINYL-CARPET GUIDE END (R)                                 |
| 13   | 1   |              | ASSY, CARPET GUIDE (RIGHT) (INCLUDES #1, 2, 6, 7, 8 10, 16, 17) |
| 14   | 1   | 111-02558-00 | ASSY, CARPET GUIDE (LEFT) (INCLUDES #1, 2, 6, 7, 8, 9, 16, 17)  |
| 15   | 2   | 111-02501-00 | WELD'T, GUIDE CLAMP                                             |
| 16   | 2   | 111-02502-00 | WELD'T, GUIDE CLAMP                                             |
| 17   | 1   | 958-00315-00 | PVC, BUMPER EXTRUSION - 23.75" (2 PER GUIDE)                    |
| 18   | 4   | 958-00316-00 | PVC, BUMPER EXTRUSION - 34" (1 PER GUIDE)                       |