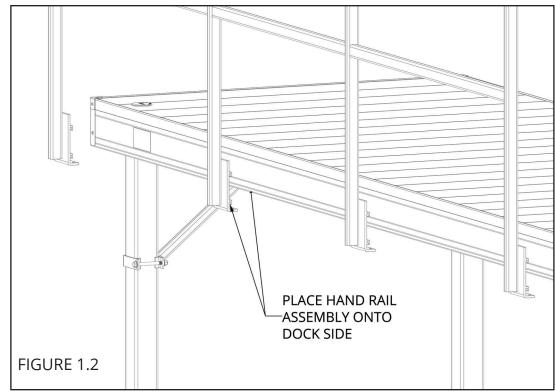

# ASSEMBLY (12' HAND RAIL IS SHOWN)

POSITION THE HAND RAIL ON THE DOCK SIDE SO THAT THERE IS AN EQUAL DISTANCE ON BOTH ENDS OF THE DOCK BETWEEN THE END OF THE DOCK TO THE BRACKET (FIGURE 1.1). PLACE THE BRACKETS ON THE HAND RAIL ASSEMBLY INTO THE DOCK SIDE (FIGURE 1.2).