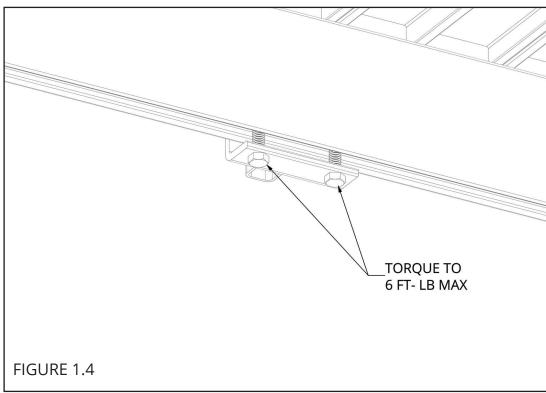

ATTACH THE HAND RAIL TO THE DOCK BY INSTALLING (2) 3/8" X 1" BOLTS INTO EACH BRACKET (FIGURE 1.3). TORQUE ALL BOLTS TO 6 FT-LB MAXIMUM (FIGURE 1.4).