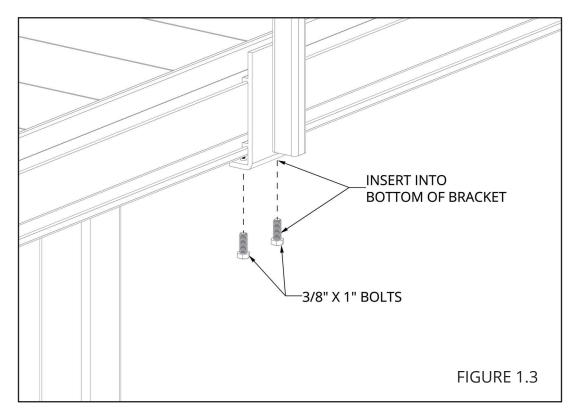

ATTACH THE HAND RAIL TO THE DOCK BY INSTALLING (2) 3/8" X 1" BOLTS INTO EACH BRACKET (FIGURE 1.3). TORQUE ALL BOLTS TO 6 FT-LB MAXIMUM (FIGURE 1.4).