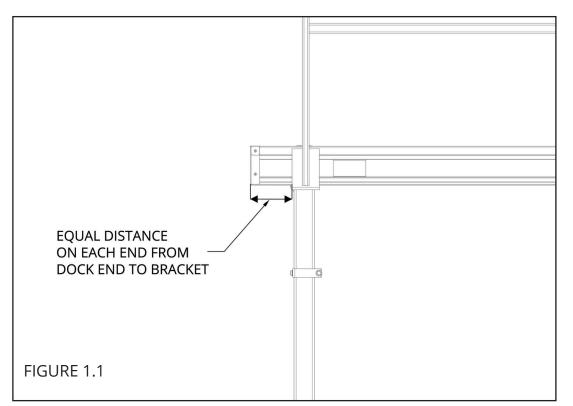

# ASSEMBLY (12' HAND RAIL IS SHOWN)

POSITION THE HAND RAIL ON THE DOCK SIDE SO THAT THERE IS AN EQUAL DISTANCE ON BOTH ENDS OF THE DOCK BETWEEN THE END OF THE DOCK TO THE BRACKET (FIGURE 1.1). PLACE THE BRACKETS ON THE HAND RAIL ASSEMBLY INTO THE DOCK SIDE (FIGURE 1.2).