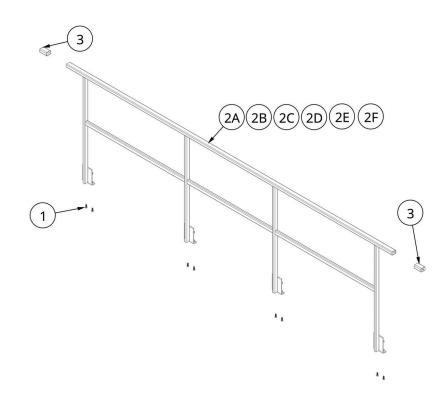

# **BILL OF MATERIALS/EXPLODED VIEW**

| HAND RAIL, QA SECTIONAL |              |      |                                                                           |  |  |
|-------------------------|--------------|------|---------------------------------------------------------------------------|--|--|
| NUMBER                  | PART NUMBER  | QTY. | DESCRIPTION                                                               |  |  |
| *1                      | 001-89112-00 | 1    | HARDWARE, QA HAND RAIL                                                    |  |  |
| 1A                      | 001-70105-00 | 8    | HHCS, 3/8-16 X 1" 18-8 SS                                                 |  |  |
| 2                       | SEE LIST     | 1    | ASS'Y, QA SECTIONAL HAND RAIL<br>(INCLUDES ITEM #2A, 2B, OR 2C & ITEM #3) |  |  |
| 3                       | 010-00300-00 | 2    | CAP, GREY 1.25" X 1.75" X 3" W/ HOLE                                      |  |  |

\*THERE MAY BE EXTRA HARDWARE, DEPENDING ON THE SIZE OF HAND RAIL YOU HAVE

| NUMBER | KIT NUMBER   | PART NUMBER  | QTY. | DESCRIPTION                        |
|--------|--------------|--------------|------|------------------------------------|
| 2      | 510-89104-00 | 110-00501-00 | 1    | ASS'Y, QA SECTIONAL HAND RAIL 4'   |
| 2A     |              | 110-00500-00 | 1    | WELD'T, QA SECTIONAL HAND RAIL 4'  |
| 2      | 510-89105-00 | 110-00503-00 | 1    | ASS'Y, QA SECTIONAL HAND RAIL 5'   |
| 2B     |              | 110-00502-00 | 1    | WELD'T, QA SECTIONAL HAND RAIL 5'  |
| 2      | 510-89106-00 | 110-00505-00 | 1    | ASS'Y, QA SECTIONAL HAND RAIL 6'   |
| 2C     |              | 110-00504-00 | 1    | WELD'T, QA SECTIONAL HAND RAIL 6'  |
| 2      | 510-89108-00 | 110-00294-00 | 1    | ASS'Y, QA SECTIONAL HAND RAIL 8'   |
| 2D     |              | 110-00291-00 | 1    | WELD'T, QA SECTIONAL HAND RAIL 8'  |
| 2      | 510-89110-00 | 110-00295-00 | 1    | ASSY, QA SECTIONAL HAND RAIL 10'   |
| 2E     |              | 110-00292-00 | 1    | WELD'T, QA SECTIONAL HAND RAIL 10' |
| 2      | 510-89112-00 | 110-00296-00 | 1    | ASSY, QA SECTIONAL HAND RAIL 12'   |
| 2F     |              | 110-00293-00 | 1    | WELD'T, QA SECTIONAL HAND RAIL 12' |