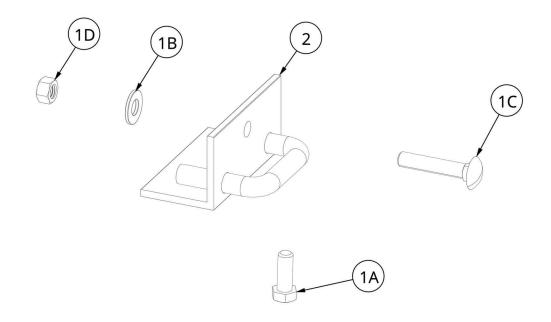

## **BILL OF MATERIALS/EXPLODED VIEW**

| P/N 510-43410-00 | KIT, SER LOOP & HRDW |      |                                |
|------------------|----------------------|------|--------------------------------|
| NUMBER           | PART NUMBER          | QTY. | DESCRIPTION                    |
| 1                | 001-03902-01         | 1    | KIT, HARDWARE - SER (SINGLE)   |
| 1A               | 001-70105-00         | 1    | HHCS, 3/8-16 X 1" 18-8 SS      |
| 1B               | 001-71017-00         | 1    | FLAT WASHER, 3/8" SAE SS 18-8  |
| 1C               | 001-74439-00         | 1    | CB, 3/8-16 X 2" SS 18-8        |
| 1D               | 001-76349-00         | 1    | NUT, 3/8-16 ALUM.              |
| 2                | 110-00032-00         | 1    | WELDMENT, DOCK RAMP HOOK CATCH |

ATTACH THE LOOP BRACKETS TO THE DOCK USING A 3/8" X 2" CARRIAGE BOLT FOR EACH BRACKET (FIGURE 1.2), 3/8" WASHER, AND 3/8" NUT (FIGURE 1.3).

TORQUE ALL NUTS TO 25 FT-LB (FIGURE 1.4). PLACE THE HOOKS OF THE RAMP ONTO THE LOOPS (FIGURE 1.5: 4' WIDE RAMPS).