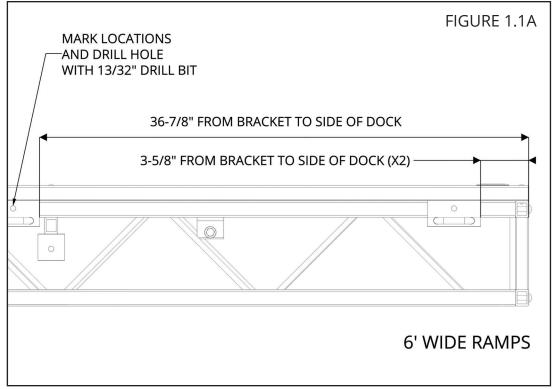

#### **ASSEMBLY**

REFER TO THE FIGURES BELOW ON THE PLACEMENT OF THE LOOP BRACKETS ON THE END OF THE DOCK (FIGURE 1.1: 4' WIDE RAMPS (2 PER RAMP), FIGURE 1.1A: 6' WIDE RAMPS (3 PER RAMP)). BE SURE TO DRILL THE HOLE PERPENDICULAR TO THE TUBE TO ENSURE PROPER FIT BETWEEN THE BRACKET AND DOCK TUBE.