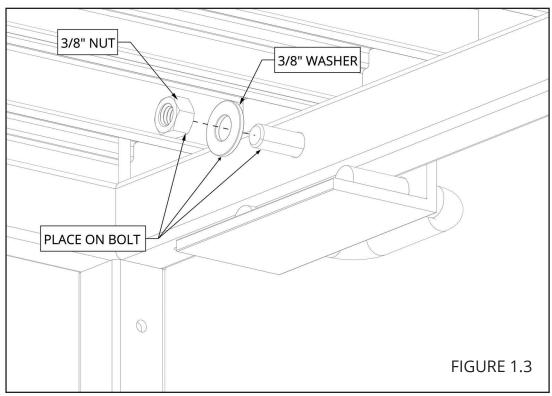

ATTACH THE LOOP BRACKETS TO THE DOCK USING A 3/8" X 2" CARRIAGE BOLT FOR EACH BRACKET (FIGURE 1.2), 3/8" WASHER, AND 3/8" NUT (FIGURE 1.3).

TORQUE ALL NUTS TO 25 FT-LB (FIGURE 1.4). PLACE THE HOOKS OF THE RAMP ONTO THE LOOPS (FIGURE 1.5: 4' WIDE RAMPS).