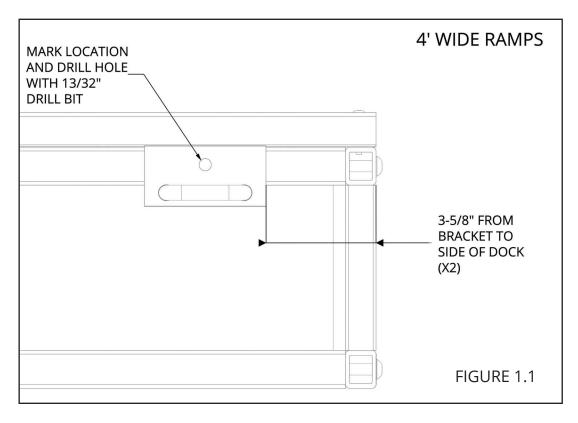

#### **ASSEMBLY**

REFER TO THE FIGURES BELOW ON THE PLACEMENT OF THE LOOP BRACKETS ON THE END OF THE DOCK (FIGURE 1.1: 4' WIDE RAMPS (2 PER RAMP), FIGURE 1.1A: 6' WIDE RAMPS (3 PER RAMP)). BE SURE TO DRILL THE HOLE PERPENDICULAR TO THE TUBE TO ENSURE PROPER FIT BETWEEN THE BRACKET AND DOCK TUBE.