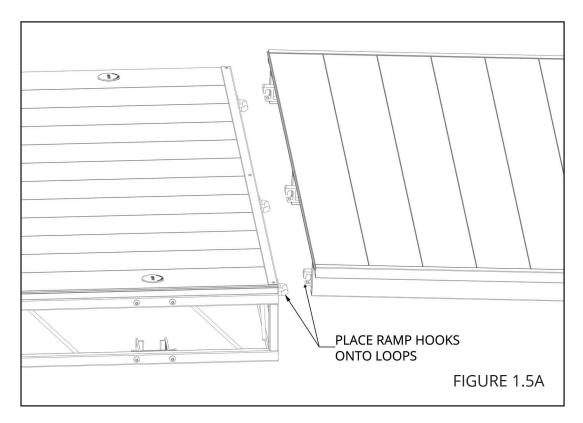

PLACE THE HOOKS OF THE RAMP ONTO THE LOOPS (FIGURE 1.5A: 6' WIDE RAMPS). INSTALL A 3/8" X 1" BOLT INTO THE BOTTOM OF EACH HOOK ON THE RAMP (FIGURE 1.6).