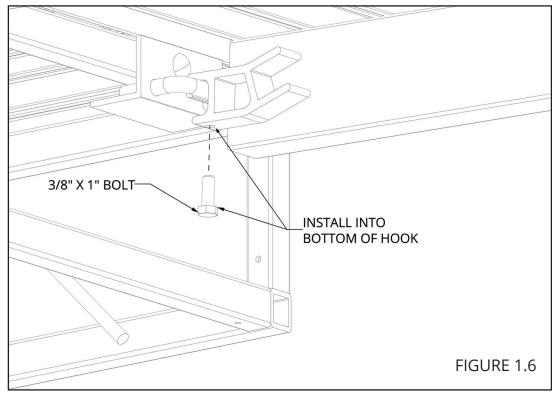

PLACE THE HOOKS OF THE RAMP ONTO THE LOOPS (FIGURE 1.5A: 6' WIDE RAMPS). INSTALL A 3/8" X 1" BOLT INTO THE BOTTOM OF EACH HOOK ON THE RAMP (FIGURE 1.6).