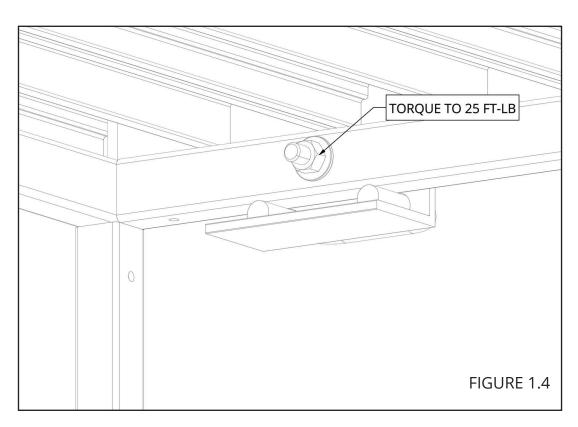

ATTACH THE LOOP BRACKETS TO THE DOCK USING A 3/8" X 2" CARRIAGE BOLT FOR EACH BRACKET (FIGURE 1.2), 3/8" WASHER, AND 3/8" NUT (FIGURE 1.3).

TORQUE ALL NUTS TO 25 FT-LB (FIGURE 1.4). PLACE THE HOOKS OF THE RAMP ONTO THE LOOPS (FIGURE 1.5: 4' WIDE RAMPS).