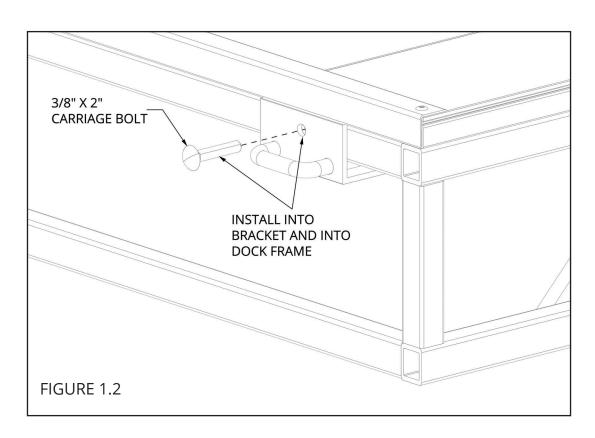

#### **ASSEMBLY**

REFER TO THE FIGURES BELOW ON THE PLACEMENT OF THE LOOP BRACKETS ON THE END OF THE DOCK (FIGURE 1.1: 4' WIDE RAMPS (2 PER RAMP), FIGURE 1.1A: 6' WIDE RAMPS (3 PER RAMP)). BE SURE TO DRILL THE HOLE PERPENDICULAR TO THE TUBE TO ENSURE PROPER FIT BETWEEN THE BRACKET AND DOCK TUBE.

ATTACH THE LOOP BRACKETS TO THE DOCK USING A 3/8" X 2" CARRIAGE BOLT FOR EACH BRACKET (FIGURE 1.2), 3/8" WASHER, AND 3/8" NUT (FIGURE 1.3).

TORQUE ALL NUTS TO 25 FT-LB (FIGURE 1.4). PLACE THE HOOKS OF THE RAMP ONTO THE LOOPS (FIGURE 1.5: 4' WIDE RAMPS).