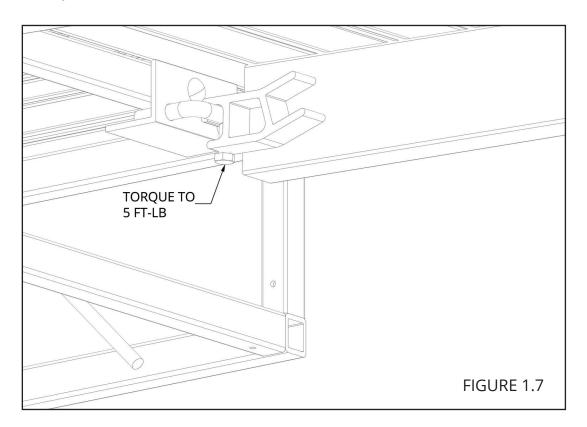

, DOCK RAMP HOOK CATCH |



#### **ASSEMBLY**

REFER TO THE FIGURES BELOW ON THE PLACEMENT OF THE LOOP BRACKETS ON THE END OF THE DOCK (FIGURE 1.1: 4' WIDE RAMPS (2 PER RAMP), FIGURE 1.1A: 6' WIDE RAMPS (3 PER RAMP)). BE SURE TO DRILL THE HOLE PERPENDICULAR TO THE TUBE TO ENSURE PROPER FIT BETWEEN THE BRACKET AND DOCK TUBE.





ATTACH THE LOOP BRACKETS TO THE DOCK USING A 3/8" X 2" CARRIAGE BOLT FOR EACH BRACKET (FIGURE 1.2), 3/8" WASHER, AND 3/8" NUT (FIGURE 1.3).





TORQUE ALL NUTS TO 25 FT-LB (FIGURE 1.4). PLACE THE HOOKS OF THE RAMP ONTO THE LOOPS (FIGURE 1.5: 4' WIDE RAMPS).





PLACE THE HOOKS OF THE RAMP ONTO THE LOOPS (FIGURE 1.5A: 6' WIDE RAMPS). INSTALL A 3/8" X 1" BOLT INTO THE BOTTOM OF EACH HOOK ON THE RAMP (FIGURE 1.6).





### TORQUE ALL BOLTS TO 5 FT-LB (FIGURE 1.7),





# FLOE INTERNATIONAL, INC. 48473 STATE HIGHWAY 65 • McGREGOR, MN 55760 www.floeintl.com

All material copyright © 2022 FLOE International, Inc. Specifications subject to change without notice.

P/N 610-43410-00 11/02/22