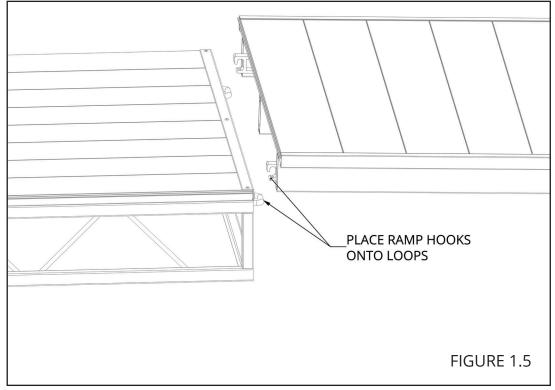

ATTACH THE LOOP BRACKETS TO THE DOCK USING A 3/8" X 2" CARRIAGE BOLT FOR EACH BRACKET (FIGURE 1.2), 3/8" WASHER, AND 3/8" NUT (FIGURE 1.3).

TORQUE ALL NUTS TO 25 FT-LB (FIGURE 1.4). PLACE THE HOOKS OF THE RAMP ONTO THE LOOPS (FIGURE 1.5: 4' WIDE RAMPS).

PLACE THE HOOKS OF THE RAMP ONTO THE LOOPS (FIGURE 1.5A: 6' WIDE RAMPS). INSTALL A 3/8" X 1" BOLT INTO THE BOTTOM OF EACH HOOK ON THE RAMP (FIGURE 1.6).