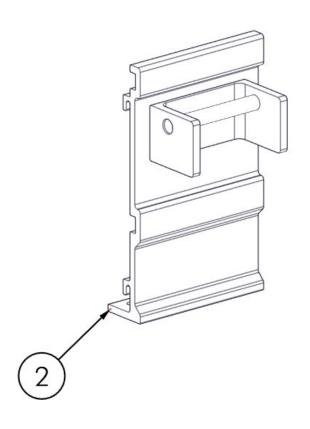

## **BILL OF MATERIALS/EXPLODED VIEW**

| P/N 510-02609-00 | KIT, QA ROLL-IN RAMP BRACKETS 6' X 8' |      |                                 |
|------------------|---------------------------------------|------|---------------------------------|
| <u>NUMBER</u>    | PART NUMBER                           | QTY. | <u>DESCRIPTION</u>              |
| 1                | 001-70105-00                          | 6    | HHCS, 3/8-16 X 1" 18-8 SS       |
| 2                | 110-00310-00                          | 3    | WELD'T, QA ROLL-IN RAMP BRACKET |