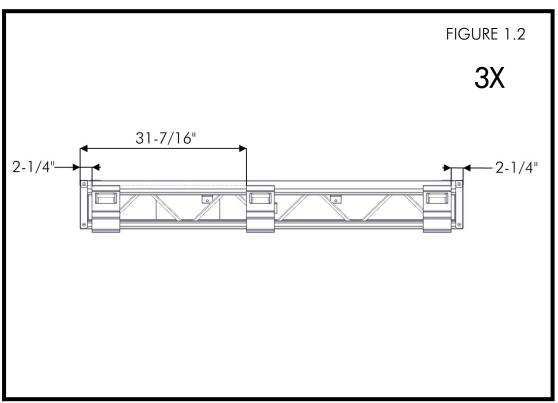

## **INSTALLATION**

INSTALL BRACKETS ONTO THE END OF THE DOCK (FIGURE 1.1) AT THE DIMENSIONS SHOWN (FIGURE 1.2).

INSTALL (2) 3/8" X 1" BOLTS INTO THE BOTTOM OF EACH BRACKET (FIGURE 1.3) AND TORQUE TO 6 FT-LB MAXIMUM (FIGURE 1.4).