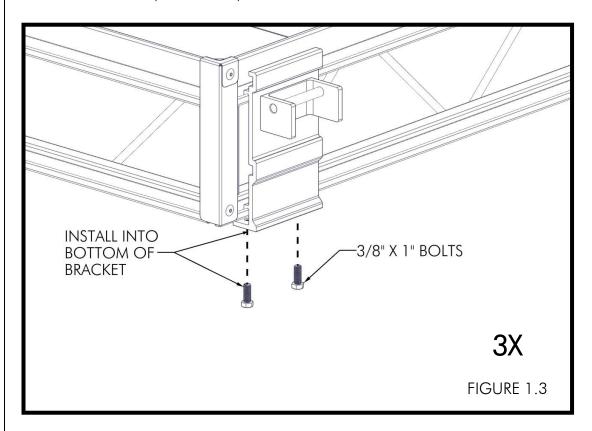

## **INSTALLATION**

INSTALL BRACKETS ONTO THE END OF THE DOCK (FIGURE 1.1) AT THE DIMENSIONS SHOWN (FIGURE 1.2).

INSTALL (2) 3/8" X 1" BOLTS INTO THE BOTTOM OF EACH BRACKET (FIGURE 1.3) AND TORQUE TO 6 FT-LB MAXIMUM (FIGURE 1.4).