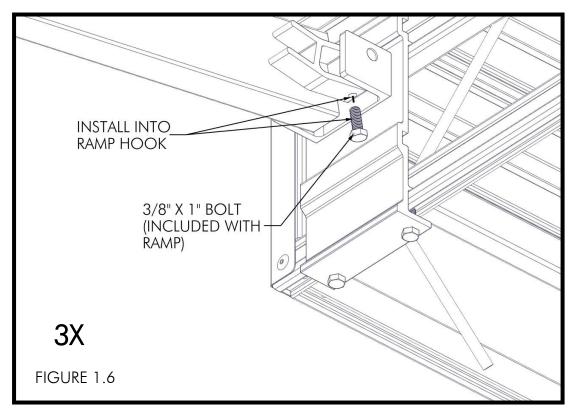

INSTALL THE RAMP ONTO THE BRACKETS (FIGURE 1.5). INSERT (1) 3/8" X 1" BOLT (INCLUDED WITH RAMP) INTO THE BOTTOM OF EACH RAMP HOOK (FIGURE 1.6).

TORQUE BOLTS TO 5 FT-LB (FIGURE 1.7).