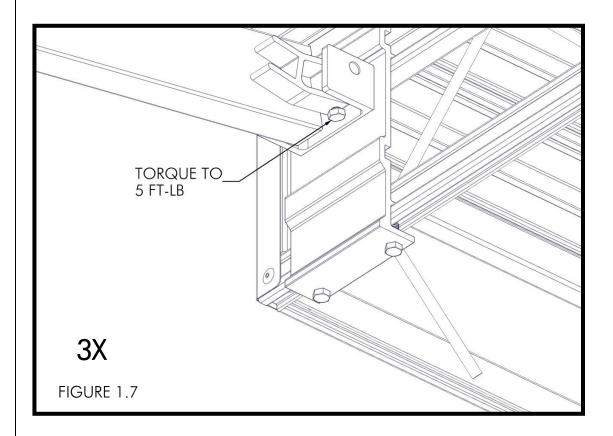

INSTALL THE RAMP ONTO THE BRACKETS (FIGURE 1.5). INSERT (1) 3/8" X 1" BOLT (INCLUDED WITH RAMP) INTO THE BOTTOM OF EACH RAMP HOOK (FIGURE 1.6).

TORQUE BOLTS TO 5 FT-LB (FIGURE 1.7).