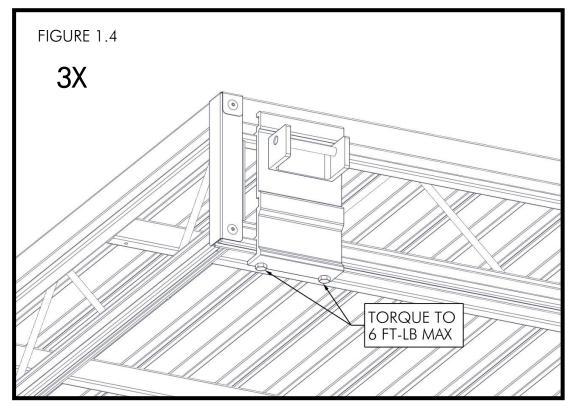

## **INSTALLATION**

INSTALL BRACKETS ONTO THE END OF THE DOCK (FIGURE 1.1) AT THE DIMENSIONS SHOWN (FIGURE 1.2).

INSTALL (2) 3/8" X 1" BOLTS INTO THE BOTTOM OF EACH BRACKET (FIGURE 1.3) AND TORQUE TO 6 FT-LB MAXIMUM (FIGURE 1.4).