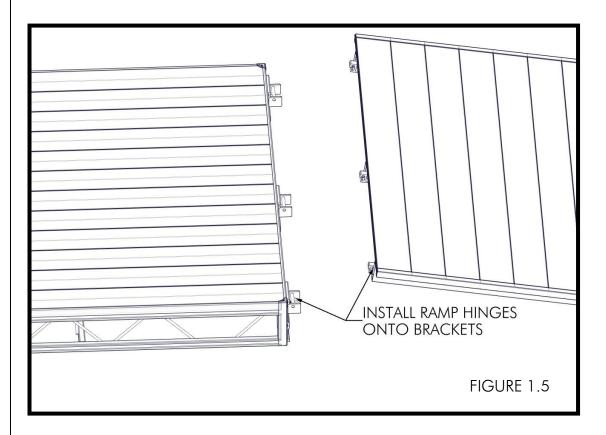

INSTALL THE RAMP ONTO THE BRACKETS (FIGURE 1.5). INSERT (1) 3/8" X 1" BOLT (INCLUDED WITH RAMP) INTO THE BOTTOM OF EACH RAMP HOOK (FIGURE 1.6).

TORQUE BOLTS TO 5 FT-LB (FIGURE 1.7).