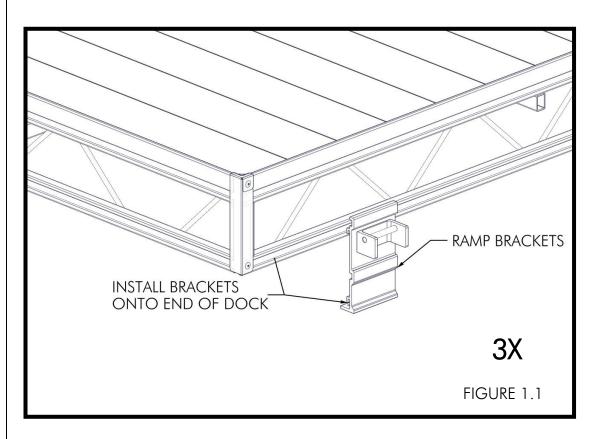

## **INSTALLATION**

INSTALL BRACKETS ONTO THE END OF THE DOCK (FIGURE 1.1) AT THE DIMENSIONS SHOWN (FIGURE 1.2).

INSTALL (2) 3/8" X 1" BOLTS INTO THE BOTTOM OF EACH BRACKET (FIGURE 1.3) AND TORQUE TO 6 FT-LB MAXIMUM (FIGURE 1.4).