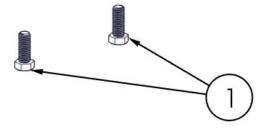

## **BILL OF MATERIALS/EXPLODED VIEW**

| P/N 510-02609-00 | KIT, QA ROLL-IN RAMP BRACKETS 6' X 8' |      |                                 |
|------------------|---------------------------------------|------|---------------------------------|
| <u>NUMBER</u>    | PART NUMBER                           | QTY. | <u>DESCRIPTION</u>              |
| 1                | 001-70105-00                          | 6    | HHCS, 3/8-16 X 1" 18-8 SS       |
| 2                | 110-00310-00                          | 3    | WELD'T, QA ROLL-IN RAMP BRACKET |

## **INSTALLATION**

INSTALL BRACKETS ONTO THE END OF THE DOCK (FIGURE 1.1) AT THE DIMENSIONS SHOWN (FIGURE 1.2).

INSTALL (2) 3/8" X 1" BOLTS INTO THE BOTTOM OF EACH BRACKET (FIGURE 1.3) AND TORQUE TO 6 FT-LB MAXIMUM (FIGURE 1.4).