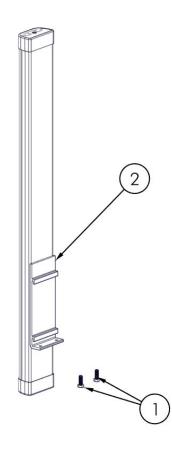

## BILL OF MATERIALS/EXPLODED VIEW

| P/N 510-02606-00 | BUMPER, 40" WELDED VERT. (GREY) QA ROLL-IN |             |                                             |
|------------------|--------------------------------------------|-------------|---------------------------------------------|
| NUMBER           | <u>PART NUMBER</u>                         | <u>QTY.</u> | DESCRIPTION                                 |
| 1                | 001-70105-00                               | 2           | HHCS, 3/8-16 X 1″ 18-8 SS                   |
| 2                | 110-00288-00                               | 1           | ASS'Y, QA ROLL-IN VERT. BUMPER – 40" WELDED |