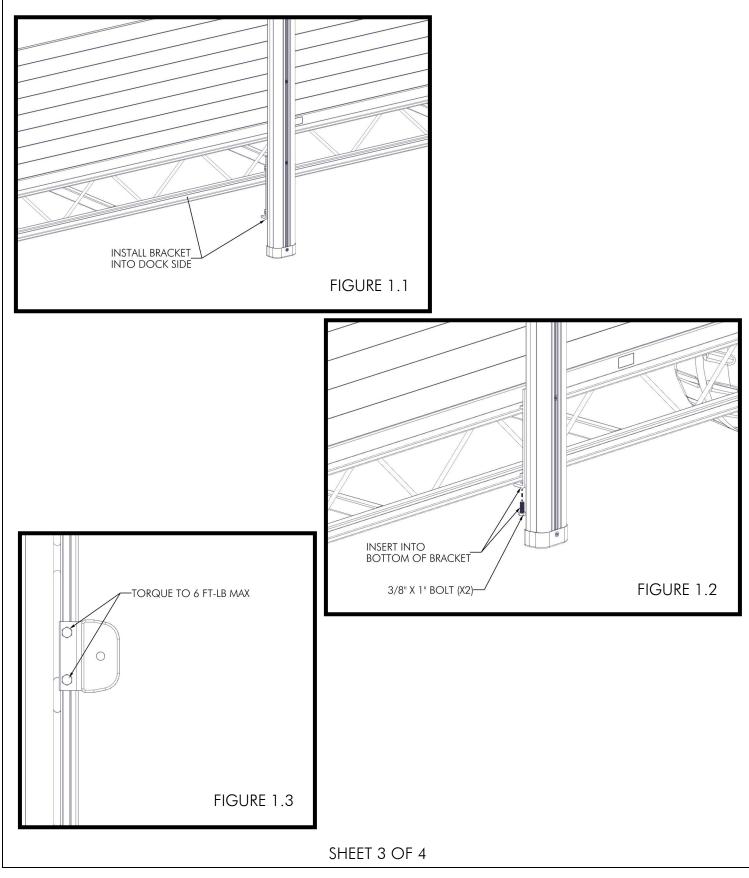

## ASSEMBLY

INSTALL THE BUMPER IN THE DESIRED LOCATION IN THE DOCK SIDE (FIGURE 1.1). INSERT (2) 3/8" X 1" BOLTS INTO THE BOTTOM OF THE BRACKET WELDED TO THE BUMPER (FIGURE 1.2). TORQUE BOLTS TO <u>6 FT-LB MAXIMUM</u> FIGURE 1.3).