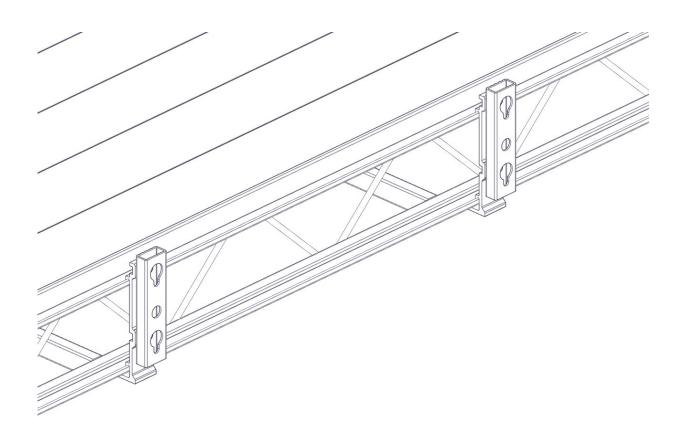

## FLOE QUICK ATTACH ROLL IN DOCK STEPS BRACKETS

ASSEMBLY INSTRUCTIONS KIT P/N 510-02605-00

\*STAIR BRACKETS NOT INCLUDED

**TOOLS REQUIRED** 

- -9/16" SOCKET/WRENCH
- -TAPE MEASURE
- -TORQUE WRENCH

NOTE:

REFER TO DOCK STEPS INSTRUCTIONS TO COMPLETE INSTALLATION

## **ASSEMBLY**

INSTALL (2) 3/8" X 3/4" BOLTS INTO EACH BRACKET (FIGURE 1.1). PLACE THE BRACKET INTO THE DOCK SIDE IN THE DESIRED LOCATION, 33" APART CENTER TO CENTER (FIGURE 1.2).

INSERT (2) 3/8" X 1" BOLTS INTO THE BOTTOM OF EACH BRACKET (FIGURE 1.3) AND **TORQUE TO 6 FT-LB MAXIMUM** (FIGURE 1.4).