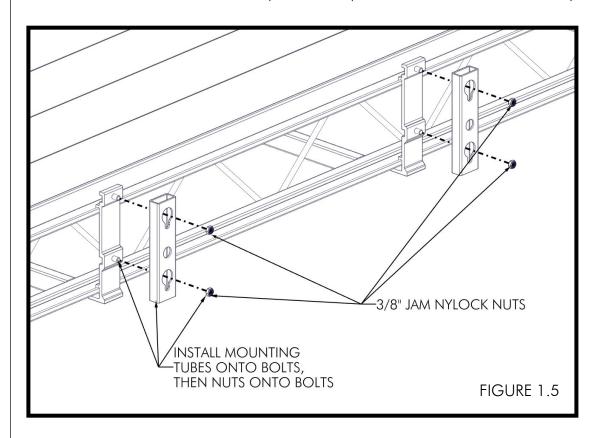

INSTALL THE MOUNTING TUBES **(SOLD SEPARATELY)** ONTO THE BOLTS AND ATTACH USING (2) 3/8" JAM NYLOCK NUTS PER BRACKET (FIGURE 1.5). TORQUE NUTS TO 35 FT-LB (FIGURE 1.6).