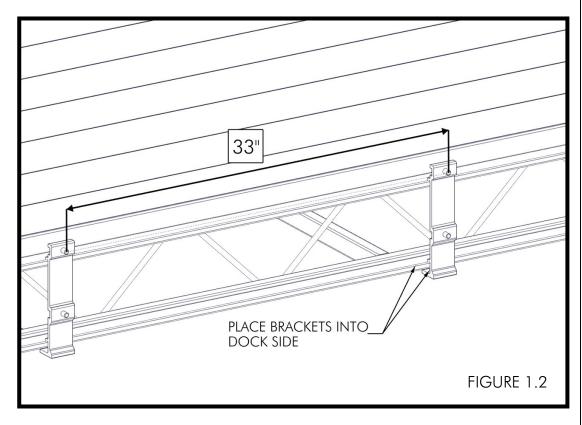

## **ASSEMBLY**

INSTALL (2) 3/8" X 3/4" BOLTS INTO EACH BRACKET (FIGURE 1.1). PLACE THE BRACKET INTO THE DOCK SIDE IN THE DESIRED LOCATION, 33" APART CENTER TO CENTER (FIGURE 1.2).

INSERT (2) 3/8" X 1" BOLTS INTO THE BOTTOM OF EACH BRACKET (FIGURE 1.3) AND **TORQUE TO 6 FT-LB MAXIMUM** (FIGURE 1.4).