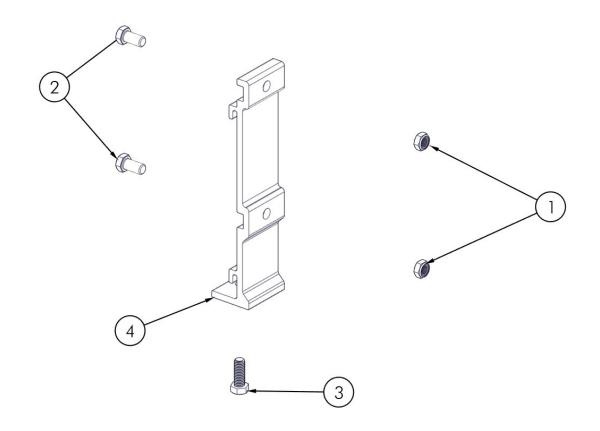

## **BILL OF MATERIALS/EXPLODED VIEW**

| P/N 510-02605-00 | KIT, QA ROLL IN BRKT. DOCK STEPS |      |                                       |
|------------------|----------------------------------|------|---------------------------------------|
| <u>NUMBER</u>    | <u>PART NUMBER</u>               | QTY. | <u>DESCRIPTION</u>                    |
| 1                | 001-37026-00                     | 4    | NUT, 3/8-16 JAM NYLOCK - ZINC         |
| 2                | 001-70103-00                     | 4    | HHCS, 3/8-16 X 3/4" 18-8 SS           |
| 3                | 001-70105-00                     | 2    | HHCS, 3/8-16 X 1" 18-8 SS             |
| 4                | 002-00276-00                     | 2    | BRACKET, QUICK ATT. ROLL IN ACC. – 2" |