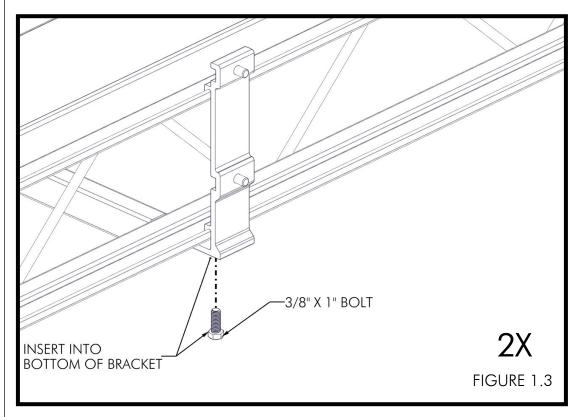

## **ASSEMBLY**

INSTALL (2) 3/8" X 3/4" BOLTS INTO EACH BRACKET (FIGURE 1.1). PLACE THE BRACKET INTO THE DOCK SIDE IN THE DESIRED LOCATION, 33" APART CENTER TO CENTER (FIGURE 1.2).

INSERT (2) 3/8" X 1" BOLTS INTO THE BOTTOM OF EACH BRACKET (FIGURE 1.3) AND **TORQUE TO 6 FT-LB MAXIMUM** (FIGURE 1.4).