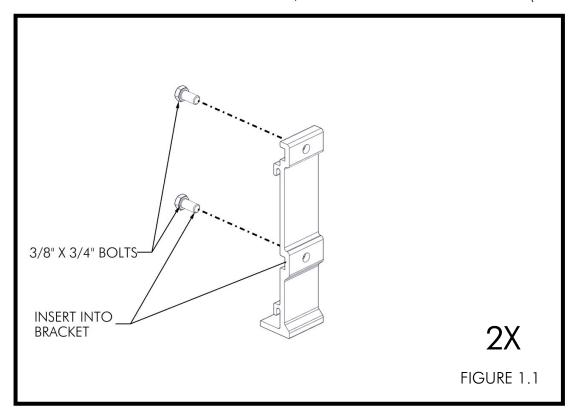

## **ASSEMBLY**

INSTALL (2) 3/8" X 3/4" BOLTS INTO EACH BRACKET (FIGURE 1.1). PLACE THE BRACKET INTO THE DOCK SIDE IN THE DESIRED LOCATION, 33" APART CENTER TO CENTER (FIGURE 1.2).

INSERT (2) 3/8" X 1" BOLTS INTO THE BOTTOM OF EACH BRACKET (FIGURE 1.3) AND **TORQUE TO 6 FT-LB MAXIMUM** (FIGURE 1.4).