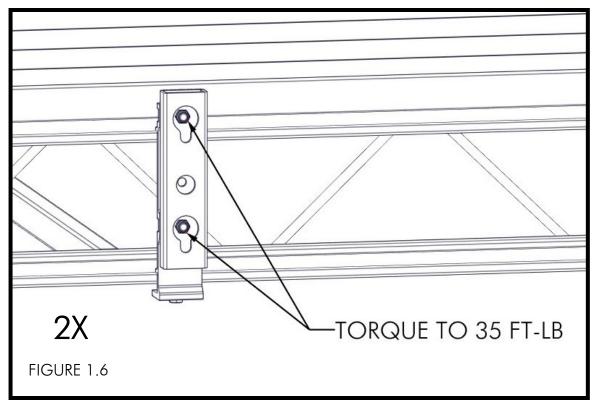

INSTALL THE MOUNTING TUBES **(SOLD SEPARATELY)** ONTO THE BOLTS AND ATTACH USING (2) 3/8" JAM NYLOCK NUTS PER BRACKET (FIGURE 1.5). TORQUE NUTS TO 35 FT-LB (FIGURE 1.6).