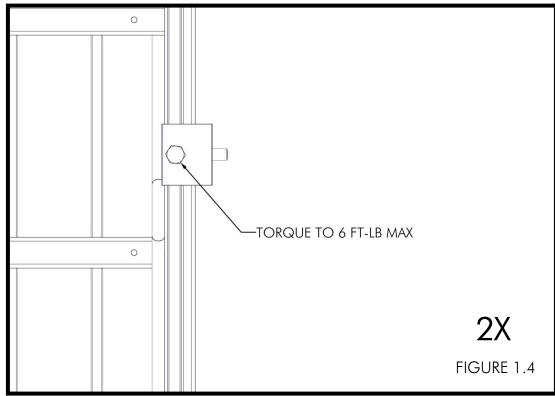

## **ASSEMBLY**

INSTALL (2) 3/8" X 3/4" BOLTS INTO EACH BRACKET (FIGURE 1.1). PLACE THE BRACKET INTO THE DOCK SIDE IN THE DESIRED LOCATION, 33" APART CENTER TO CENTER (FIGURE 1.2).

INSERT (2) 3/8" X 1" BOLTS INTO THE BOTTOM OF EACH BRACKET (FIGURE 1.3) AND **TORQUE TO 6 FT-LB MAXIMUM** (FIGURE 1.4).