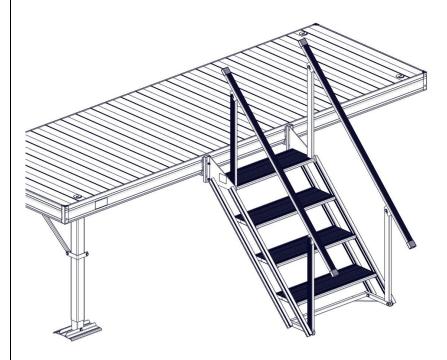

## FLOE QUICK ATTACH SECTIONAL DOCK STAIRS BRACKET KIT

ASSEMBLY INSTRUCTIONS KIT P/N 510-02575-00

**TOOLS REQUIRED** 

- -(2) 9/16" SOCKETS/WRENCHES
- -TORQUE WRENCH
- -TAPE MEASURE

\*DOCK, LEGS, AND STEPS NOT INCLUDED