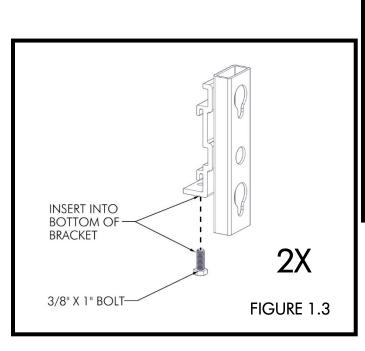

## **INSTALLATION**

FIRST, DETERMINE WHERE THE STEPS WILL BE INSTALLED ON THE DOCK SYSTEM. INSERT (2) 3/8" X 3/4" BOLTS INTO EACH BRACKET AND INTO THE CORRESPONDING HOLES ON THE QUICK ATTACH ACCESSORY BRACKET AND DOCK STEPS MOUNTING BRACKET (INCLUDED WITH DOCK STEPS). PLACE A 3/8" JAM NYLOCK NUT ONTO EACH BOLT (FIGURE 1.1). TORQUE NUTS TO 35 FT-LB (FIGURE 1.2). START A 3/8" X 1" BOLT INTO THE BOTTOM OF EACH BRACKET. DO NOT TIGHTEN (FIGURE 1.3).