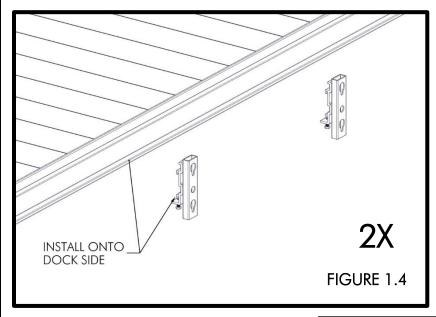

SHEET 3 OF 4

PLACE THE BRACKETS INTO THE DOCK SIDE IN THE DESIRED LOCATION (FIGURE 1.4) AND SPACE THEM 33" APART, CENTER TO CENTER OF THE BRACKETS (FIGURE 1.5). TORQUE BOLTS TO 6 FT-LB MAXIMUM (FIGURE 1.6).