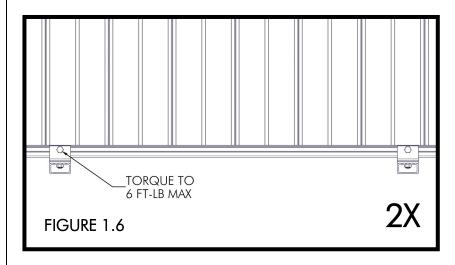

SHEET 3 OF 4

PLACE THE BRACKETS INTO THE DOCK SIDE IN THE DESIRED LOCATION (FIGURE 1.4) AND SPACE THEM 33" APART, CENTER TO CENTER OF THE BRACKETS (FIGURE 1.5). TORQUE BOLTS TO 6 FT-LB MAXIMUM (FIGURE 1.6).