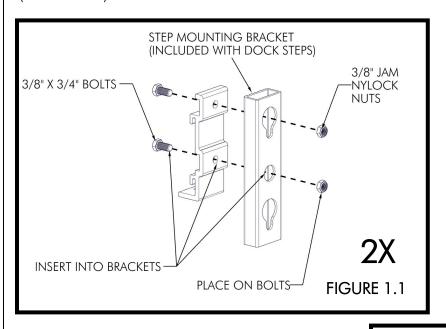

## **INSTALLATION**

FIRST, DETERMINE WHERE THE STEPS WILL BE INSTALLED ON THE DOCK SYSTEM. INSERT (2) 3/8" X 3/4" BOLTS INTO EACH BRACKET AND INTO THE CORRESPONDING HOLES ON THE QUICK ATTACH ACCESSORY BRACKET AND DOCK STEPS MOUNTING BRACKET (INCLUDED WITH DOCK STEPS). PLACE A 3/8" JAM NYLOCK NUT ONTO EACH BOLT (FIGURE 1.1). TORQUE NUTS TO 35 FT-LB (FIGURE 1.2). START A 3/8" X 1" BOLT INTO THE BOTTOM OF EACH BRACKET. DO NOT TIGHTEN (FIGURE 1.3).