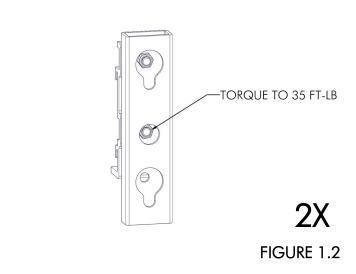

## **INSTALLATION**

FIRST, DETERMINE WHERE THE STEPS WILL BE INSTALLED ON THE DOCK SYSTEM. INSERT (2) 3/8" X 3/4" BOLTS INTO EACH BRACKET AND INTO THE CORRESPONDING HOLES ON THE QUICK ATTACH ACCESSORY BRACKET AND DOCK STEPS MOUNTING BRACKET (INCLUDED WITH DOCK STEPS). PLACE A 3/8" JAM NYLOCK NUT ONTO EACH BOLT (FIGURE 1.1). TORQUE NUTS TO 35 FT-LB (FIGURE 1.2). START A 3/8" X 1" BOLT INTO THE BOTTOM OF EACH BRACKET. DO NOT TIGHTEN (FIGURE 1.3).