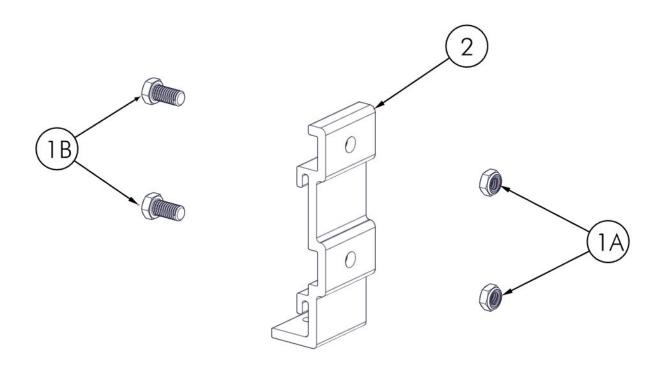

## **BILL OF MATERIALS/EXPLODED VIEW**

| P/N 510-02575-00 |              | KIT, QA SECTIONAL DOCK STEPS     |     |
|------------------|--------------|----------------------------------|-----|
| NUMBER           | PART NUMBER  | DESCRIPTION                      | QTY |
| 1                | 001-02575-01 | FASTENERS, QUICK ATT. DOCK STEPS | 1   |
| 1A               | 001-37026-00 | NUT, 3/8-16 JAM NYLOCK – ZINC    | 4   |
| 1B               | 001-70103-00 | HHCS, 3/8-16 X 3/4" 18-8 SS      | 4   |
| 1C               | 001-70105-00 | HHCS, 3/8-16 X 1" 18-8 SS        | 2   |
| 2                | 002-00150-01 | BRACKET, QA SCTN'L ACCY. – 2"    | 2   |