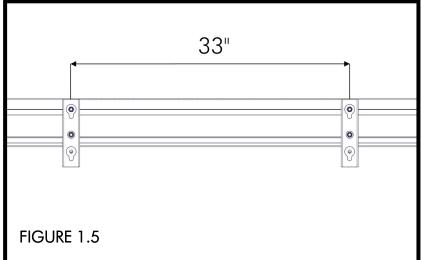

SHEET 3 OF 4

PLACE THE BRACKETS INTO THE DOCK SIDE IN THE DESIRED LOCATION (FIGURE 1.4) AND SPACE THEM 33" APART, CENTER TO CENTER OF THE BRACKETS (FIGURE 1.5). TORQUE BOLTS TO 6 FT-LB MAXIMUM (FIGURE 1.6).