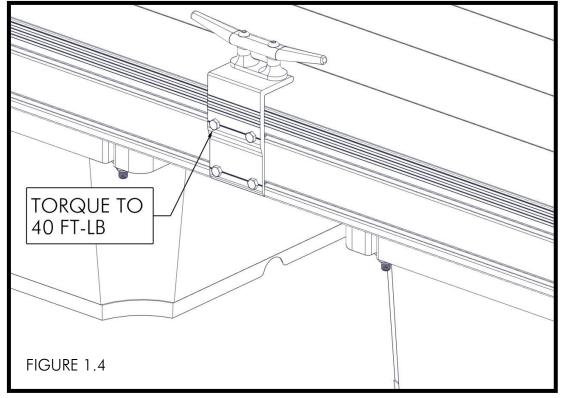

SHEET 3 OF 4

INSERT (2) 3/8" X 1" BOLTS AND (2) 3/8" X 1-1/4" BOLTS INTO THE CLEAT BRACKET AND INTO THE CORRESPONDING NUTS AND WASHERS AS SHOWN (FIGURE 1.3). TORQUE TO 40 FT-LB (FIGURE 1.4)

SHEET 4 OF 4