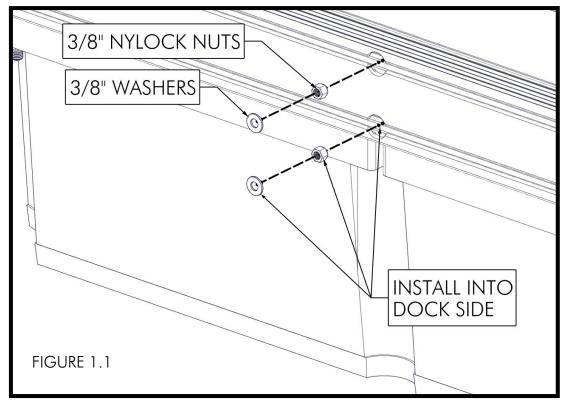

## **ASSEMBLY**

FIRST, DETERMINE WHERE THE CLEAT WILL BE INSTALLED ON THE DOCK SYSTEM. INSERT (2) 3/8" NYLOCK NUTS AND (2) 3/8" WASHERS INTO THE HOLES ON EACH TRACK IN THE SIDE OF THE DOCK (FIGURE 1.1) AND SLIDE TO THE DESIRED LOCATION (FIGURE 1.2).