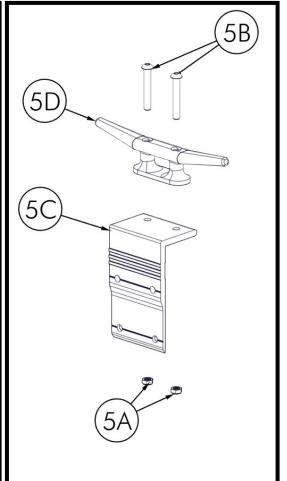

| P/N 510-05360-01 |              | CLEAT, CAST ALUM. 10" (NOTE: NOT INCLUDED WITH 510-02362-00) |     |
|------------------|--------------|--------------------------------------------------------------|-----|
| NUMBER           | PART NUMBER  | DESCRIPTION                                                  | QTY |
| 5                | 110-00078-00 | ASS'Y, CLEAT BRACKET 10" CAST ALUM                           | 1   |
| 5A               | 001-37026-00 | NUT, 3/8-16 JAM NYLOCK - ZINC                                | 2   |
| 5B               | 001-73821-00 | BHCS, 3/8-16 X 2-1/2" SS 18-8                                | 2   |
| 5C               | 002-02532-00 | ANGLE, DOCK CLEAT – 4"                                       | 1   |
| 5D               | 510-34300-00 | DOCK CLEAT, 10" CAST ALUM                                    | 1   |