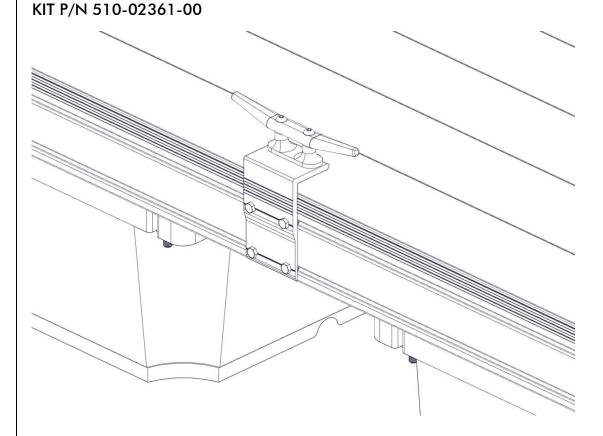

## **ASSEMBLY**

FIRST, DETERMINE WHERE THE CLEAT WILL BE INSTALLED ON THE DOCK SYSTEM. INSERT (2) 3/8" NYLOCK NUTS AND (2) 3/8" WASHERS INTO THE HOLES ON EACH TRACK IN THE SIDE OF THE DOCK (FIGURE 1.1) AND SLIDE TO THE DESIRED LOCATION (FIGURE 1.2).

SHEET 3 OF 4

INSERT (2) 3/8" X 1" BOLTS AND (2) 3/8" X 1-1/4" BOLTS INTO THE CLEAT BRACKET AND INTO THE CORRESPONDING NUTS AND WASHERS AS SHOWN (FIGURE 1.3). TORQUE TO 40 FT-LB (FIGURE 1.4)

SHEET 4 OF 4