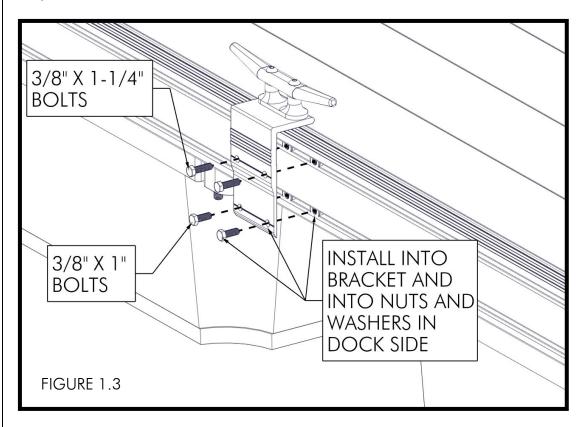

SHEET 3 OF 4

INSERT (2) 3/8" X 1" BOLTS AND (2) 3/8" X 1-1/4" BOLTS INTO THE CLEAT BRACKET AND INTO THE CORRESPONDING NUTS AND WASHERS AS SHOWN (FIGURE 1.3). TORQUE TO 40 FT-LB (FIGURE 1.4)

SHEET 4 OF 4