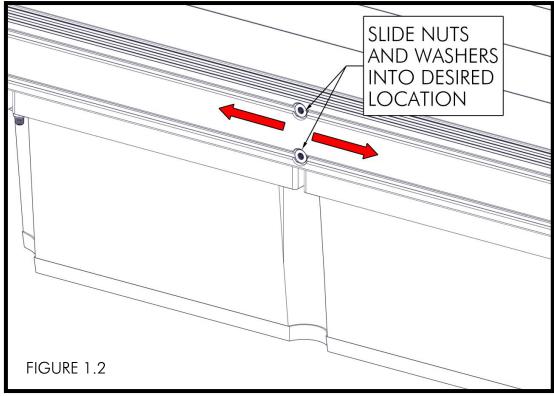

## **ASSEMBLY**

FIRST, DETERMINE WHERE THE CLEAT WILL BE INSTALLED ON THE DOCK SYSTEM. INSERT (2) 3/8" NYLOCK NUTS AND (2) 3/8" WASHERS INTO THE HOLES ON EACH TRACK IN THE SIDE OF THE DOCK (FIGURE 1.1) AND SLIDE TO THE DESIRED LOCATION (FIGURE 1.2).