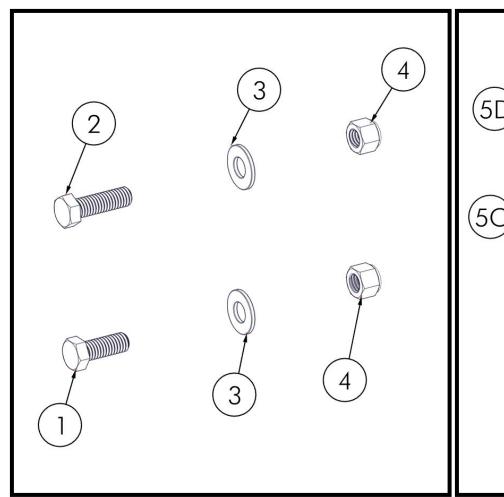

## **BILL OF MATERIALS**

| P/N 510-02361-00 |              | KIT, CLEAT MTG. HRDW. FLOATING DOCK |     |
|------------------|--------------|-------------------------------------|-----|
| NUMBER           | PART NUMBER  | DESCRIPTION                         | QTY |
| 1                | 001-70105-00 | HHCS, 3/8-16 X 1" 18-8 SS           | 2   |
| 2                | 001-70107-00 | HHCS, 3/8-16 X 1-1/4" 18-8 SS       | 2   |
| 3                | 001-71017-00 | FLAT WASHER, 3/8" SAE SS 18-8       | 4   |
| 4                | 001-76071-00 | NUT, NYLOCK 3/8-16 ALUM.            | 4   |