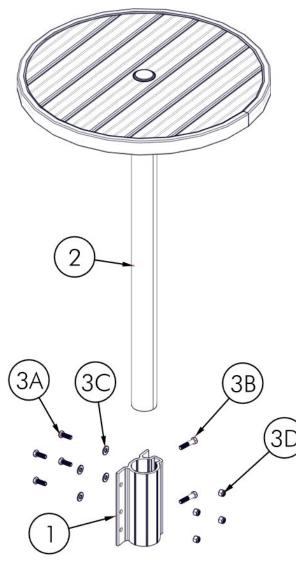

### BILL OF MATERIALS/EXPLODED VIEW

| P/N 510-00464-00 | TABLE, FLOATING DOCK |                                     |     |
|------------------|----------------------|-------------------------------------|-----|
| NUMBER           | PART NUMBER          | DESCRIPTION                         | QTY |
|                  | 210-07020-00         | POCKET, TABLE<br>(INCLUDES ITEM #1) | 1   |
| 1                | 002-07020-00         | POCKET, TABLE MOUNT                 | 1   |
| 2                | 310-00430-00         | KIT, DOCK TABLE                     | 1   |
| 3                | 510-02371-00         | HDWR, FLOATING DOCK TABLE MTG.      | 1   |
| 3A               | 001-70105-00         | HHCS, 3/8-16 X 1″ 18-8 SS           | 4   |
| 3B               | 001-70110-00         | HHCS, 3/8-16 X 1-3/4″ 18-8 SS       | 2   |
| 3C               | 001-71017-00         | FLAT WASHER, 3/8" SAE SS 18-8       | 4   |
| 3D               | 001-76071-00         | NUT, NYLOCK 3/8-16 ALUM.            | 4   |