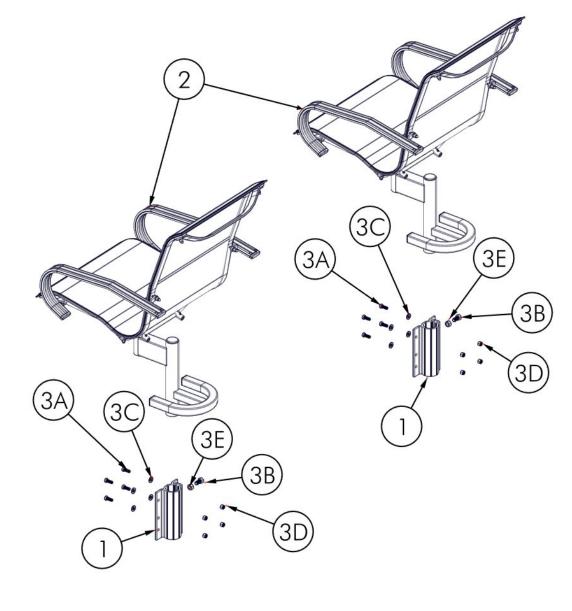

## BILL OF MATERIALS/EXPLODED VIEW

| P/N 510-00463-00 | CHAIRS, FLOATING DOCK (2 CHAIRS) |                                          |     |
|------------------|----------------------------------|------------------------------------------|-----|
| NUMBER           | PART NUMBER                      | DESCRIPTION                              | QTY |
|                  | 210-07019-00                     | POCKETS, CHAIR (2)<br>(INCLUDES ITEM #1) | 1   |
| 1                | 002-07019-00                     | POCKET, CHAIR MOUNT                      | 2   |
| 2                | 310-00425-00                     | KIT, DOCK CHAIRS (PAIR)                  | 1   |
| 3                | 510-02370-00                     | HDWR, FLOATING DOCK CHAIR MTG.           | 1   |
| ЗA               | 001-70105-00                     | HHCS, 3/8-16 X 1″ 18-8 SS                | 8   |
| 3B               | 001-70205-00                     | HHCS, 1/2-13 X 1" SS 18-8                | 2   |
| 3C               | 001-71017-00                     | FLAT WASHER, 3/8" SAE SS 18-8            | 8   |
| 3D               | 001-76071-00                     | NUT, NYLOCK 3/8-16 ALUM.                 | 8   |
| 3E               | 001-76350-00                     | NUT, 1/2-13 ALUM.                        | 2   |