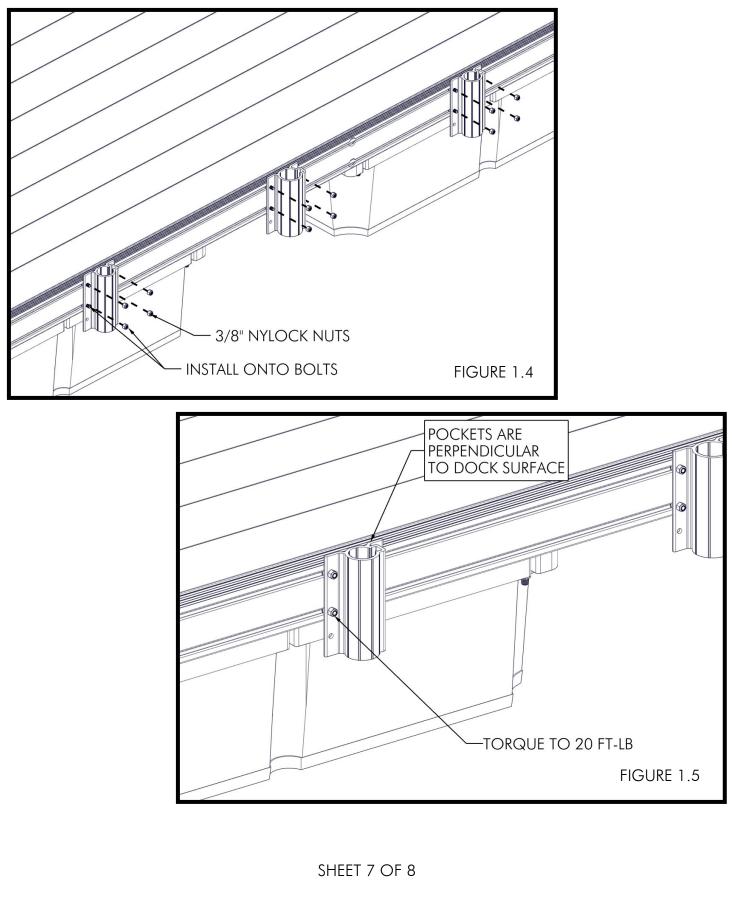

PLACE A 3/8" NYLOCK NUT ONTO EACH BOLT (FIGURE 1.4). WHILE ENSURING THAT THE POCKETS ARE PERPENDICULAR TO THE DOCK SURFACE, TORQUE THE NUTS TO 20 FT-LB (FIGURE 1.5). REFER TO THE FURNITURE INSTRUCTIONS ON INSTALLING THE CHAIRS AND TABLE.