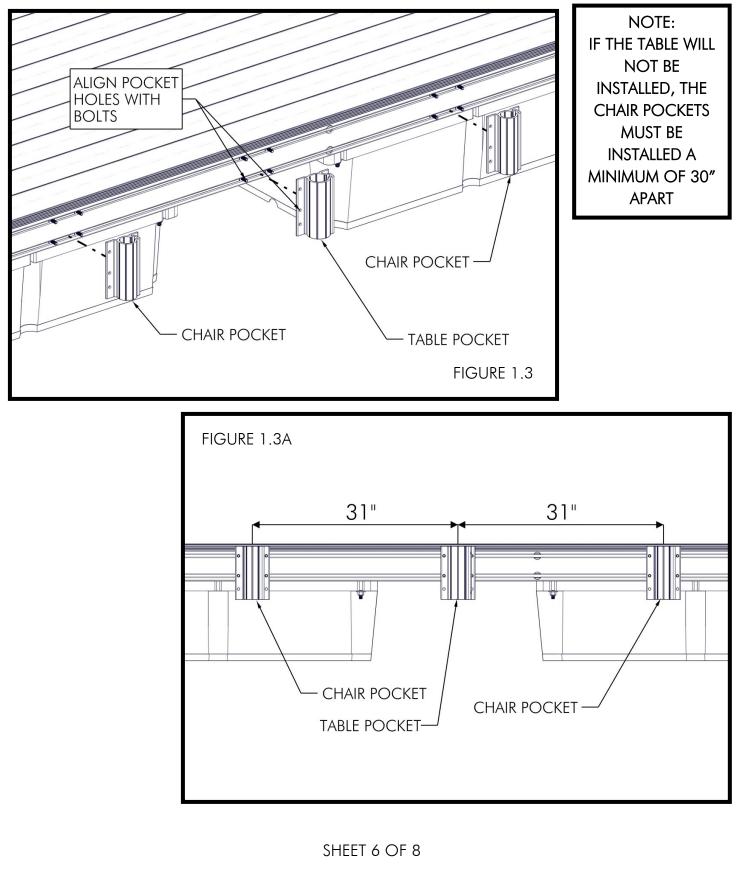

SHEET 5 OF 8

WHILE ALIGNING THE POCKETS WITH THE BOLTS, POSITION THE POCKETS ON THE DOCK SIDE (FIGURE 1.3) WITH EACH POCKET 31" FROM CENTER TO CENTER APART (FIGURE 1.3A). THIS IS TO PREVENT THE CHAIR'S ARM RESTS FROM HITTING THE TABLE AND POSSIBLY DAMAGING EITHER THE TABLE OR CHAIRS.