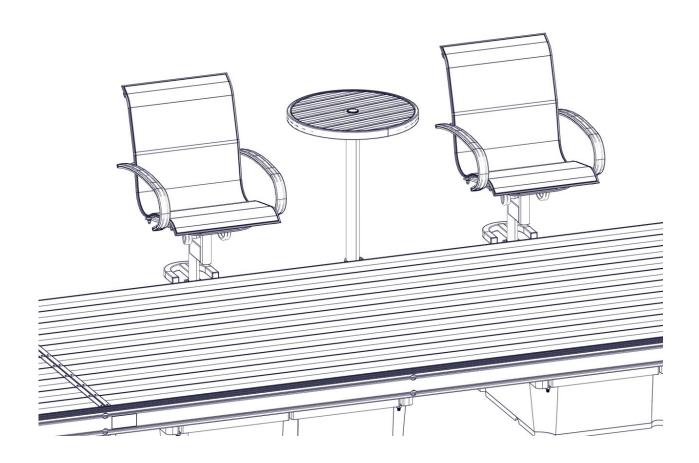

## FLOE FLOATING DOCK FURNITURE ATTACHMENT KIT

SHEET 5 OF 8

WHILE ALIGNING THE POCKETS WITH THE BOLTS, POSITION THE POCKETS ON THE DOCK SIDE (FIGURE 1.3) WITH EACH POCKET 31" FROM CENTER TO CENTER APART (FIGURE 1.3A). THIS IS TO PREVENT THE CHAIR'S ARM RESTS FROM HITTING THE TABLE AND POSSIBLY DAMAGING EITHER THE TABLE OR CHAIRS.