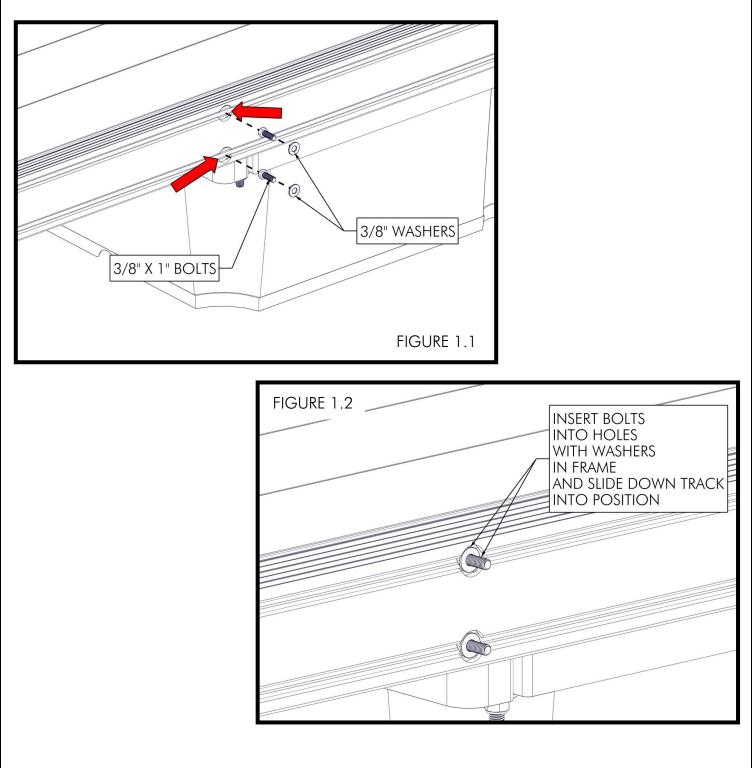

#### ASSEMBLY

FIRST, DETERMINE WHERE THE FURNITURE WILL BE INSTALLED ON THE DOCK SYSTEM. PLACE A 3/8" WASHER ONTO EACH OF THE (12) 3/8" X 1" BOLTS (FIGURE 1.1), THEN INSERT THE HEX HEAD AND WASHER INTO THE TRACK ON THE DOCK SIDE (6 SETS ON THE TOP TRACK, 6 SETS ON THE BOTTOM TRACK) (FIGURE 1.2).