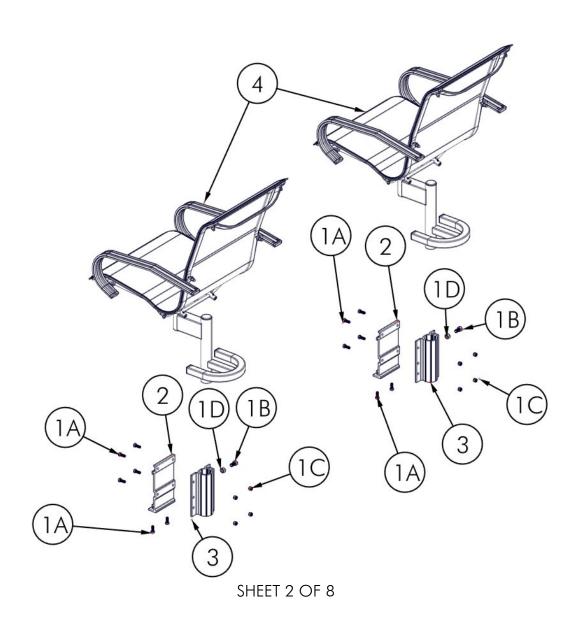

## **BILL OF MATERIALS/EXPLODED VIEW**

| P/N 510-00448-00 |              | CHAIRS, QA ROLL-IN DOCK (2 CHAIRS)                     |     |
|------------------|--------------|--------------------------------------------------------|-----|
| NUMBER           | PART NUMBER  | DESCRIPTION                                            | QTY |
|                  | 210-00445-00 | HDWR, QA ROLL-IN CHAIR MTG.<br>(INCLUDES ITEMS #1 & 2) | 1   |
| 1                | 001-02319-00 | FASTENERS, QA ROLL-IN/QA SECTIONAL<br>CHAIR MOUNTING   | 1   |
| 1A               | 001-70105-00 | HHCS, 3/8-16 X 1" 18-8 SS                              | 12  |
| 1B               | 001-70205-00 | HHCS, 1/2-13 X 1" 18-8 SS                              | 2   |
| 1C               | 001-76071-00 | NUT, NYLOCK 3/8-16 ALUM.                               | 8   |
| 1D               | 001-76350-00 | NUT, 1/2-13 ALUM.                                      | 2   |
| 2                | 002-00277-00 | BRACKET, QUICK ATT. ROLL-IN FURNITURE – 5.25"          | 2   |
|                  | 210-07019-00 | POCKETS, CHAIR (2)<br>(INCLUDES ITEM #3)               | 1   |
| 3                | 002-07019-00 | POCKET, CHAIR MOUNT                                    | 2   |
| 4                | 310-00425-00 | KIT, DOCK CHAIRS (PAIR)                                | 1   |