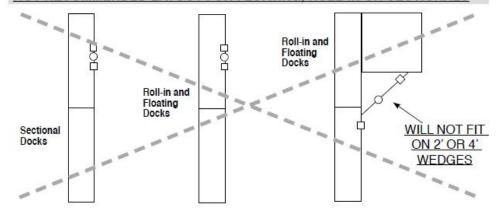

#### **RECOMMENDED INSTALLATION LAYOUTS**

REFER TO THE IMAGES BELOW FOR THE TYPE OF DOCK YOU ARE INSTALLING THE FURNITURE ON TO DETERMINE WHICH LAYOUT IS BEST FOR YOUR CONFIGURATION. **NOTE: THERE ARE SEVERAL CONFIGURATIONS THAT ARE NOT RECOMMENDED.** 

#### NOT RECOMMENDED LAYOUT FOR FLOATING, ROLL-IN OR SECTIONALS