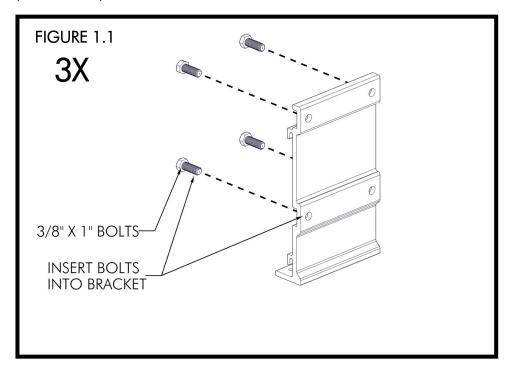

#### **ASSEMBLY**

FIRST, DETERMINE WHERE THE FURNITURE WILL BE INSTALLED ON THE DOCK SYSTEM. INSERT (4) 3/8" X 1" BOLTS INTO EACH BRACKET (FIGURE 1.1). POSITION THE BRACKETS IN THE DESIRED LOCATION ON THE DOCK SIDE, 31" APART CENTER TO CENTER. THIS IS TO PREVENT THE CHAIR'S ARM RESTS FROM HITTING THE TABLE AND POSSIBLY DAMAGING EITHER THE TABLE OR CHAIRS (FIGURE 1.2).