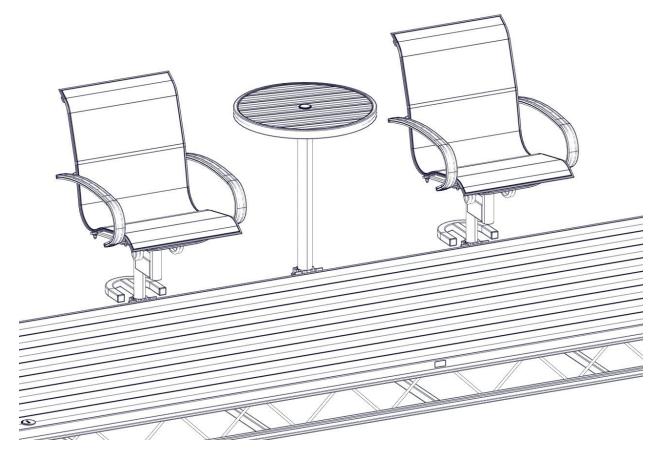

# FLOE QUICK ATTACH ROLL-IN DOCK FURNITURE ATTACHMENT KIT

DOCKS & LIFTS

ASSEMBLY INSTRUCTIONS
KIT P/N 510-00448-00 CHAIR MOUNTING
P/N 510-00449-00 TABLE MOUNTING

\*DOCK SECTION NOT INCLUDED

#### **ASSEMBLY**

FIRST, DETERMINE WHERE THE FURNITURE WILL BE INSTALLED ON THE DOCK SYSTEM. INSERT (4) 3/8" X 1" BOLTS INTO EACH BRACKET (FIGURE 1.1). POSITION THE BRACKETS IN THE DESIRED LOCATION ON THE DOCK SIDE, 31" APART CENTER TO CENTER. THIS IS TO PREVENT THE CHAIR'S ARM RESTS FROM HITTING THE TABLE AND POSSIBLY DAMAGING EITHER THE TABLE OR CHAIRS (FIGURE 1.2).