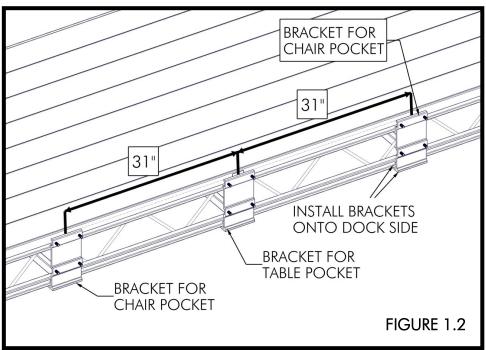

#### **ASSEMBLY**

FIRST, DETERMINE WHERE THE FURNITURE WILL BE INSTALLED ON THE DOCK SYSTEM. INSERT (4) 3/8" X 1" BOLTS INTO EACH BRACKET (FIGURE 1.1). POSITION THE BRACKETS IN THE DESIRED LOCATION ON THE DOCK SIDE, 31" APART CENTER TO CENTER. THIS IS TO PREVENT THE CHAIR'S ARM RESTS FROM HITTING THE TABLE AND POSSIBLY DAMAGING EITHER THE TABLE OR CHAIRS (FIGURE 1.2).

NOTE:
IF THE TABLE WILL NOT BE
INSTALLED, THE CHAIR
POCKETS MUST BE
INSTALLED A MINIMUM OF
30" APART

INSERT (2) 3/8" X 1" BOLTS INTO THE BOTTOM OF EACH BRACKET (FIGURE 1.3). TORQUE BOLTS TO 6 FT-LB MAXIMUM (FIGURE 1.4).