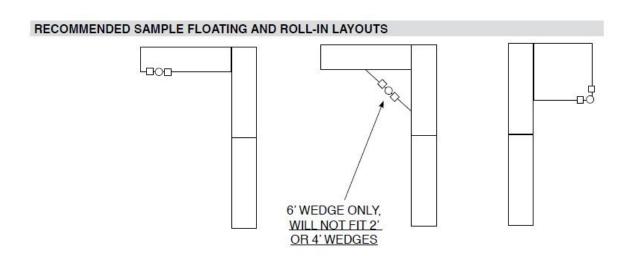

#### **RECOMMENDED INSTALLATION LAYOUTS**

REFER TO THE IMAGES BELOW FOR THE TYPE OF DOCK YOU ARE INSTALLING THE FURNITURE ON TO DETERMINE WHICH LAYOUT IS BEST FOR YOUR CONFIGURATION. **NOTE: THERE ARE SEVERAL CONFIGURATIONS THAT ARE NOT RECOMMENDED.** 

#### NOT RECOMMENDED LAYOUT FOR FLOATING, ROLL-IN OR SECTIONALS