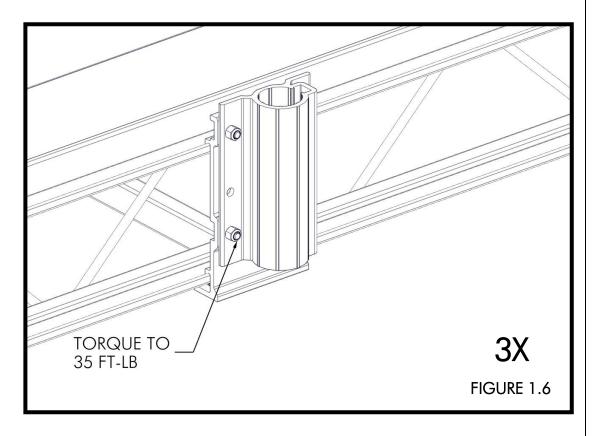

PLACE THE FURNITURE POCKETS ONTO THE BRACKETS AND ATTACH THEM WITH (4) 3/8" NYLOCK NUTS PER BRACKET. THE CHAIR POCKET IS SHOWN (FIGURE 1.5). TORQUE NUTS TO 35 FT-LB (FIGURE 1.6). REFER TO THE FURNITURE INSTRUCTIONS ON INSTALLING THE CHAIRS AND TABLE.