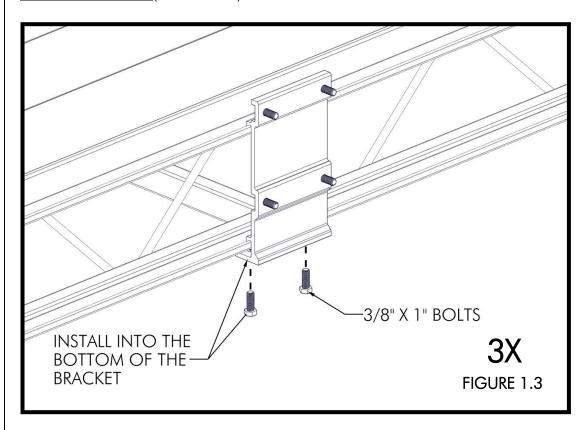

NOTE:
IF THE TABLE WILL NOT BE
INSTALLED, THE CHAIR
POCKETS MUST BE
INSTALLED A MINIMUM OF
30" APART

INSERT (2) 3/8" X 1" BOLTS INTO THE BOTTOM OF EACH BRACKET (FIGURE 1.3). TORQUE BOLTS TO 6 FT-LB MAXIMUM (FIGURE 1.4).