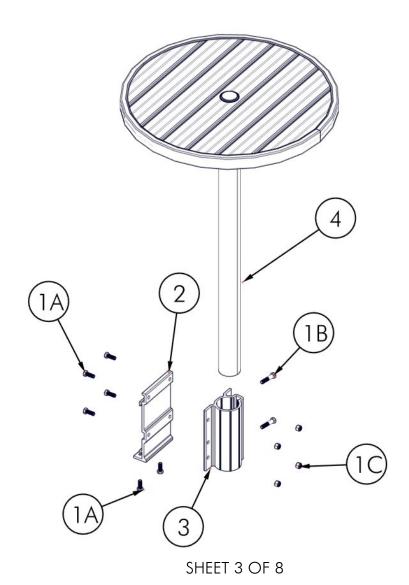

## **BILL OF MATERIALS/EXPLODED VIEW**

| P/N 510-00449-00 | TABLE, QA ROLL-IN DOCK |                                                        |     |
|------------------|------------------------|--------------------------------------------------------|-----|
| NUMBER           | PART NUMBER            | DESCRIPTION                                            | QTY |
|                  | 210-00446-00           | HDWR, QA ROLL-IN TABLE MTG.<br>(INCLUDES ITEMS #1 & 2) | 1   |
| 1                | 001-02318-00           | FASTENERS, QA ROLL-IN/QA SECTIONAL<br>TABLE MOUNTING   | 1   |
| 1A               | 001-70105-00           | HHCS, 3/8-16 X 1" 18-8 SS                              | 6   |
| 1B               | 001-70110-00           | HHCS, 3/8-16 X 1-3/4" 18-8 SS                          | 2   |
| 1C               | 001-76071-00           | NUT, NYLOCK 3/8-16 ALUM.                               | 4   |
| 2                | 002-00277-00           | BRACKET, QUICK ATT. ROLL-IN FURNITURE – 5.25"          | 1   |
|                  | 210-07020-00           | POCKET, TABLE (1)<br>(INCLUDES ITEM #3)                |     |
| 3                | 002-07020-00           | POCKET, TABLE MOUNT                                    | 1   |
| 4                | 310-00430-00           | KIT, DOCK TABLE                                        | 1   |