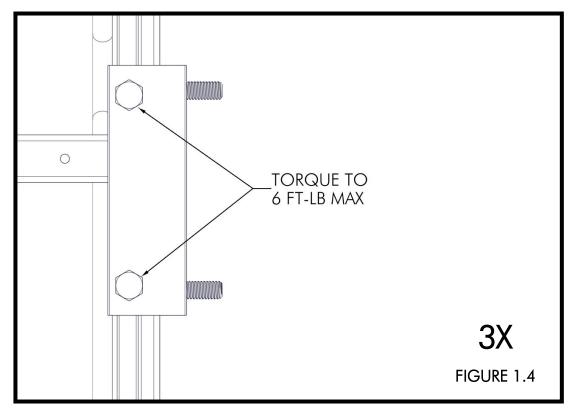

NOTE:
IF THE TABLE WILL NOT BE
INSTALLED, THE CHAIR
POCKETS MUST BE
INSTALLED A MINIMUM OF
30" APART

INSERT (2) 3/8" X 1" BOLTS INTO THE BOTTOM OF EACH BRACKET (FIGURE 1.3). TORQUE BOLTS TO 6 FT-LB MAXIMUM (FIGURE 1.4).