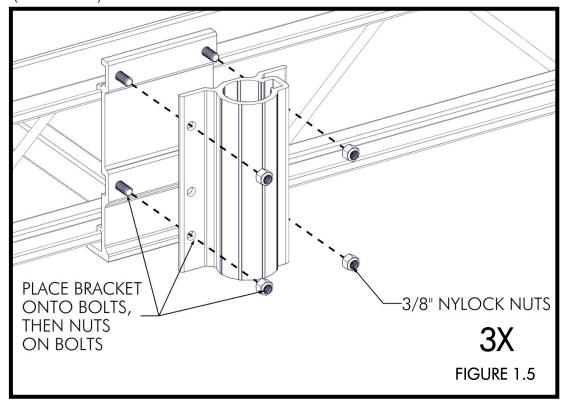

PLACE THE FURNITURE POCKETS ONTO THE BRACKETS AND ATTACH THEM WITH (4) 3/8" NYLOCK NUTS PER BRACKET. THE CHAIR POCKET IS SHOWN (FIGURE 1.5). TORQUE NUTS TO 35 FT-LB (FIGURE 1.6). REFER TO THE FURNITURE INSTRUCTIONS ON INSTALLING THE CHAIRS AND TABLE.