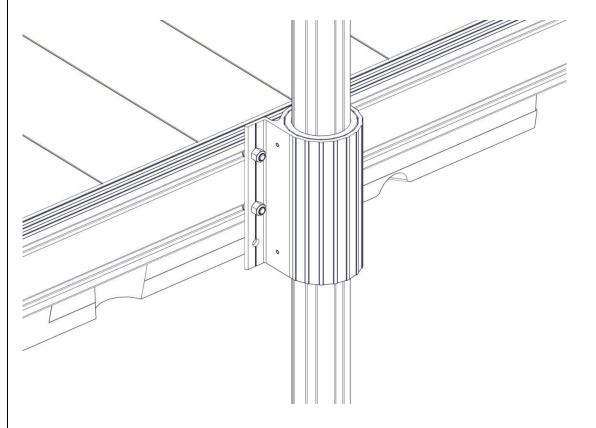

## ASSEMBLY

FIRST, DETERMINE WHERE THE FLAG POLE WILL BE INSTALLED ON THE DOCK SYSTEM. PLACE A 3/8" WASHER ONTO EACH OF THE (4) 3/8" X 1" BOLTS (FIGURE 1.1), THEN INSERT THE HEX HEAD AND WASHER INTO THE TRACK ON THE DOCK SIDE (FIGURE 1.2).

PLACE A 3/8" NYLOCK NUT ONTO EACH BOLT (FIGURE 1.4). WHILE ENSURING THAT THE POCKETS ARE PERPENDICULAR TO THE DOCK SURFACE, TORQUE THE NUTS TO 20 FT-LB (FIGURE 1.5). REFER TO THE FLAG POLE INSTRUCTIONS FOR FURTHER INFORMATION.