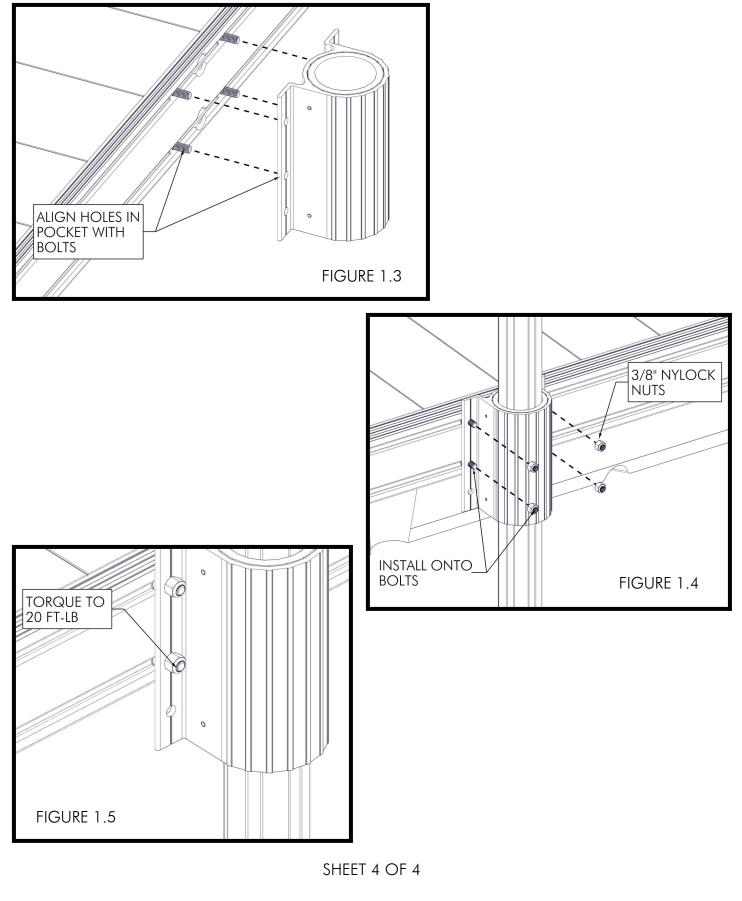

PLACE A 3/8" NYLOCK NUT ONTO EACH BOLT (FIGURE 1.4). WHILE ENSURING THAT THE POCKETS ARE PERPENDICULAR TO THE DOCK SURFACE, TORQUE THE NUTS TO 20 FT-LB (FIGURE 1.5). REFER TO THE FLAG POLE INSTRUCTIONS FOR FURTHER INFORMATION.