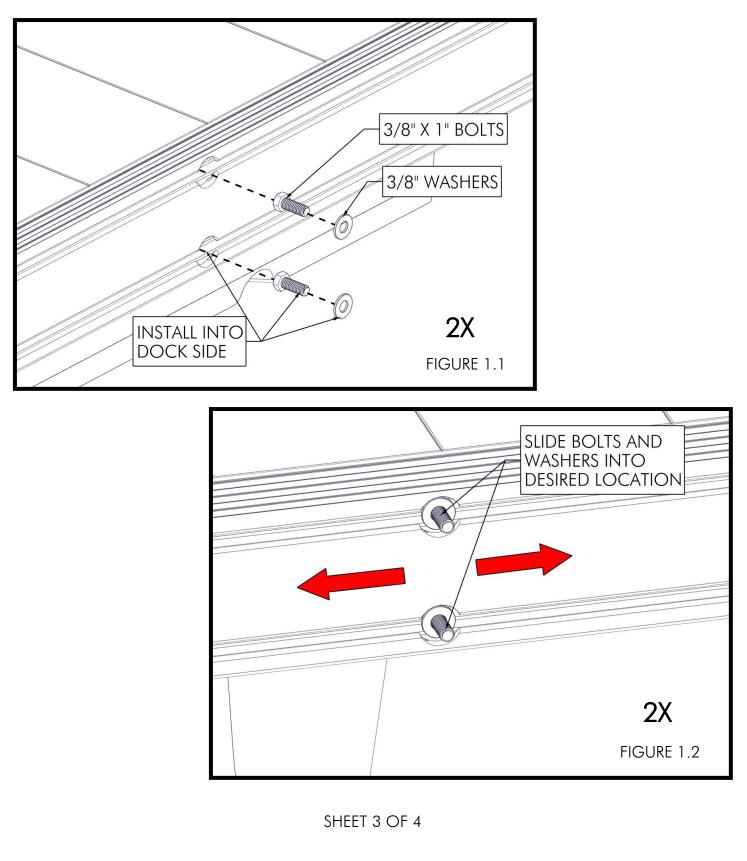

## ASSEMBLY

FIRST, DETERMINE WHERE THE FLAG POLE WILL BE INSTALLED ON THE DOCK SYSTEM. PLACE A 3/8" WASHER ONTO EACH OF THE (4) 3/8" X 1" BOLTS (FIGURE 1.1), THEN INSERT THE HEX HEAD AND WASHER INTO THE TRACK ON THE DOCK SIDE (FIGURE 1.2).