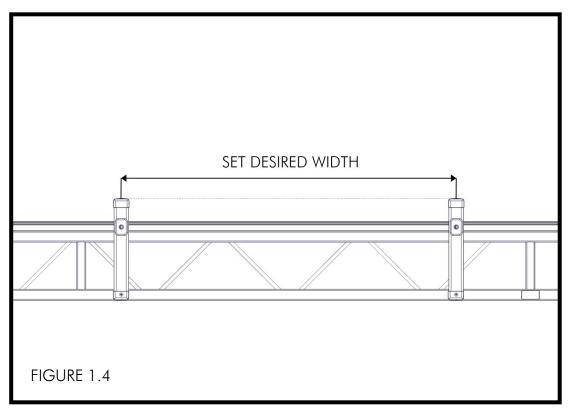

SHEET 3 OF 8

WITH THE BOLTS MOVED IN POSITION TO SET THE DESIRED HEIGHT OF THE UPRIGHTS, INSTALL THE ACCESSORY RACKS ONTO THE DOCK SIDE AT THE DESIRED WIDTH (FIGURE 1.3 & 1.4).

SHEET 4 OF 8

INSTALL THE SPACERS AND DOCK PLATES ON THE BOLTS ON THE INSIDE OF THE DOCK FRAME (IF NECESSARY, WEBBING MAY BE USED AS A SPACER (FIGURE 1.5). INSTALL A 3/8" LOCK WASHER AND 3/8" NUT ONTO EACH BOLT (FIGURE 1.6).