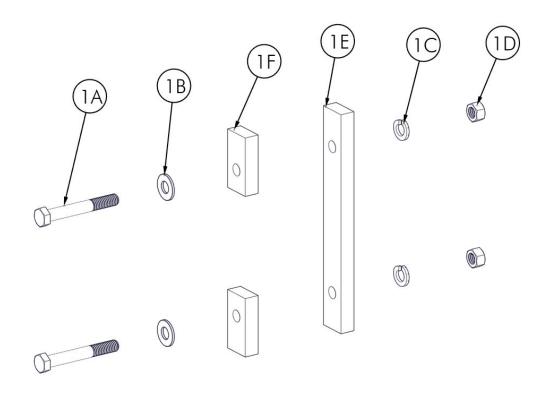

## **BILL OF MATERIALS**

| P/N 510-02332-00 | KIT          | , WATER ACC. RACK MTG. HRDW. STD. ROLL-IN |     |
|------------------|--------------|-------------------------------------------|-----|
| NUMBER           | PART NUMBER  | DESCRIPTION                               | QTY |
| 1A               | 001-70114-00 | HHCS, 3/8-16 X 2-3/4" 18-8 SS             | 4   |
| 1B               | 001-71017-00 | FLAT WASHER, 3/8" SAE SS 18-8             | 4   |
| 1C               | 001-71067-00 | LOCK WASHER, 3/8" S/W SS 18-8             | 4   |
| 1D               | 001-76349-00 | NUT, 3/8-16 ALUM.                         | 4   |
| 1E               | 002-02203-00 | PLATE, DOCK ACCESSORY                     | 2   |
| 1F               | 002-02204-00 | SPACER, DOCK ACCESSORY                    | 4   |