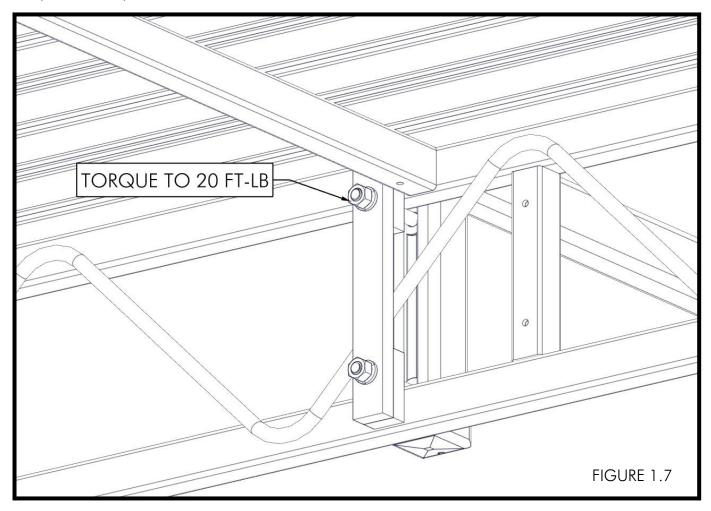

WHILE ENSURING THE UPRIGHTS ARE SQUARE TO THE TOP OF THE DOCK, TORQUE NUTS TO 20 FT-LB (FIGURE 1.7).