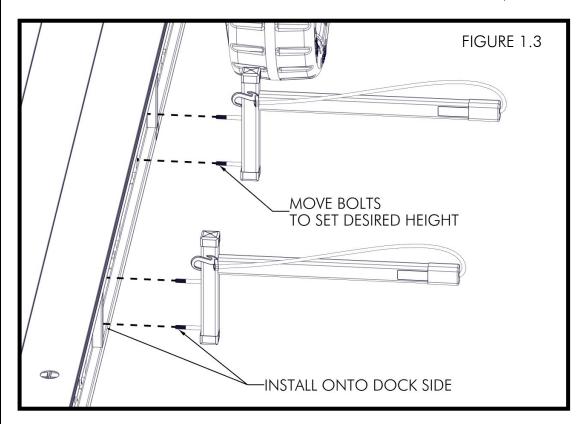

SHEET 3 OF 8

WITH THE BOLTS MOVED IN POSITION TO SET THE DESIRED HEIGHT OF THE UPRIGHTS, INSTALL THE ACCESSORY RACKS ONTO THE DOCK SIDE AT THE DESIRED WIDTH (FIGURE 1.3 & 1.4).

SHEET 4 OF 8

INSTALL THE SPACERS AND DOCK PLATES ON THE BOLTS ON THE INSIDE OF THE DOCK FRAME (IF NECESSARY, WEBBING MAY BE USED AS A SPACER (FIGURE 1.5). INSTALL A 3/8" LOCK WASHER AND 3/8" NUT ONTO EACH BOLT (FIGURE 1.6).