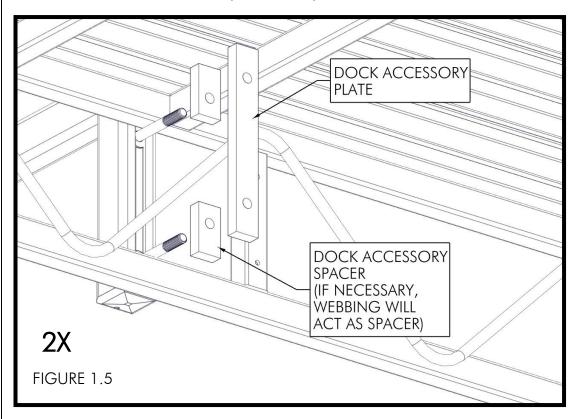

SHEET 3 OF 8

WITH THE BOLTS MOVED IN POSITION TO SET THE DESIRED HEIGHT OF THE UPRIGHTS, INSTALL THE ACCESSORY RACKS ONTO THE DOCK SIDE AT THE DESIRED WIDTH (FIGURE 1.3 & 1.4).

SHEET 4 OF 8

INSTALL THE SPACERS AND DOCK PLATES ON THE BOLTS ON THE INSIDE OF THE DOCK FRAME (IF NECESSARY, WEBBING MAY BE USED AS A SPACER (FIGURE 1.5). INSTALL A 3/8" LOCK WASHER AND 3/8" NUT ONTO EACH BOLT (FIGURE 1.6).