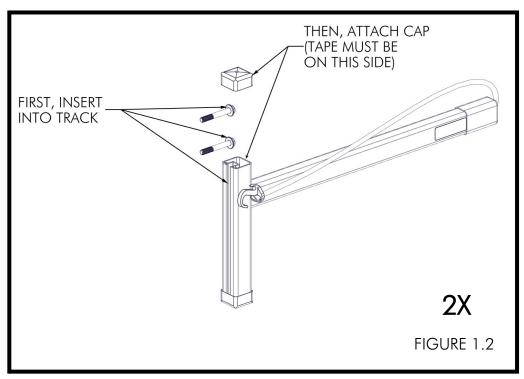

## **ASSEMBLY**

FIRST, DETERMINE WHERE THE ACCESSORY RACK (SINGE OR DOUBLE TIER) WILL BE INSTALLED ON THE DOCK SYSTEM. WITH THE CAP REMOVED, INSERT (2) 3/8" X 2-3/4" BOLTS WITH (2) 3/8" WASHERS INTO THE TRACK ON THE UPRIGHT. PEEL THE BACKING OFF THE TAPE ON THE INSIDE OF THE CAP AND ATTACH TO THE UPRIGHT. NOTE: TAPE MUST BE ON THE OPPOSITE SIDE OF THE TRACK (FIGURE 1.1 & 1.2).