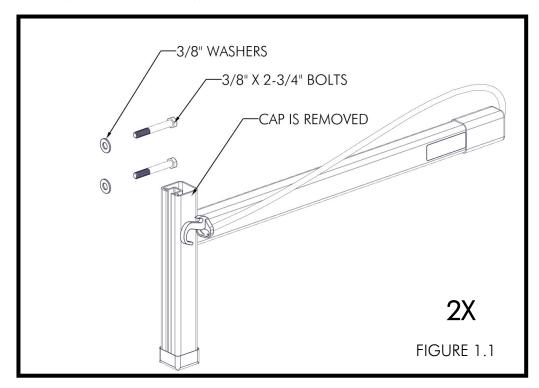

## **ASSEMBLY**

FIRST, DETERMINE WHERE THE ACCESSORY RACK (SINGE OR DOUBLE TIER) WILL BE INSTALLED ON THE DOCK SYSTEM. WITH THE CAP REMOVED, INSERT (2) 3/8" X 2-3/4" BOLTS WITH (2) 3/8" WASHERS INTO THE TRACK ON THE UPRIGHT. PEEL THE BACKING OFF THE TAPE ON THE INSIDE OF THE CAP AND ATTACH TO THE UPRIGHT. NOTE: TAPE MUST BE ON THE OPPOSITE SIDE OF THE TRACK (FIGURE 1.1 & 1.2).