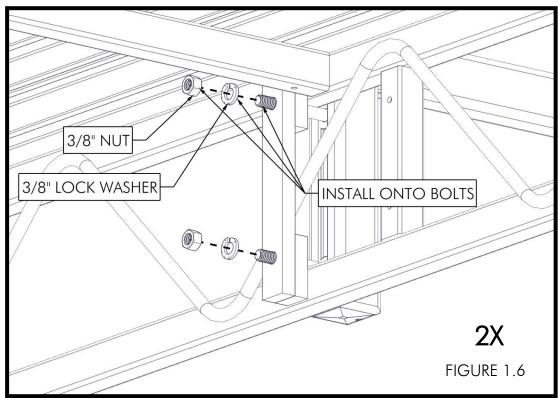

SHEET 3 OF 8

WITH THE BOLTS MOVED IN POSITION TO SET THE DESIRED HEIGHT OF THE UPRIGHTS, INSTALL THE ACCESSORY RACKS ONTO THE DOCK SIDE AT THE DESIRED WIDTH (FIGURE 1.3 & 1.4).

SHEET 4 OF 8

INSTALL THE SPACERS AND DOCK PLATES ON THE BOLTS ON THE INSIDE OF THE DOCK FRAME (IF NECESSARY, WEBBING MAY BE USED AS A SPACER (FIGURE 1.5). INSTALL A 3/8" LOCK WASHER AND 3/8" NUT ONTO EACH BOLT (FIGURE 1.6).