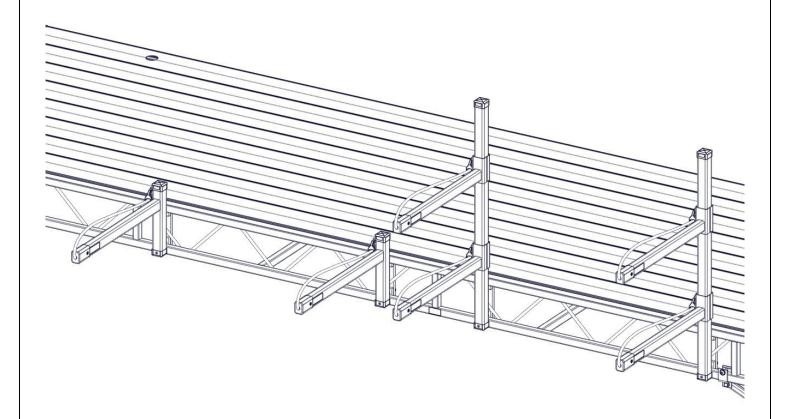

## **ASSEMBLY**

FIRST, DETERMINE WHERE THE ACCESSORY RACK (SINGE OR DOUBLE TIER) WILL BE INSTALLED ON THE DOCK SYSTEM. WITH THE CAP REMOVED, INSERT (2) 3/8" X 2-3/4" BOLTS WITH (2) 3/8" WASHERS INTO THE TRACK ON THE UPRIGHT. PEEL THE BACKING OFF THE TAPE ON THE INSIDE OF THE CAP AND ATTACH TO THE UPRIGHT. NOTE: TAPE MUST BE ON THE OPPOSITE SIDE OF THE TRACK (FIGURE 1.1 & 1.2).

SHEET 3 OF 8

WITH THE BOLTS MOVED IN POSITION TO SET THE DESIRED HEIGHT OF THE UPRIGHTS, INSTALL THE ACCESSORY RACKS ONTO THE DOCK SIDE AT THE DESIRED WIDTH (FIGURE 1.3 & 1.4).

SHEET 4 OF 8

INSTALL THE SPACERS AND DOCK PLATES ON THE BOLTS ON THE INSIDE OF THE DOCK FRAME (IF NECESSARY, WEBBING MAY BE USED AS A SPACER (FIGURE 1.5). INSTALL A 3/8" LOCK WASHER AND 3/8" NUT ONTO EACH BOLT (FIGURE 1.6).