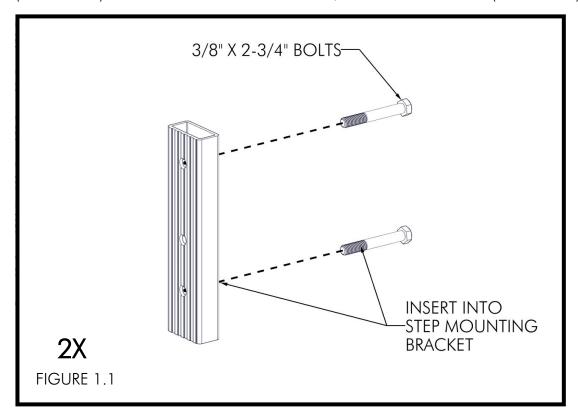

### **ASSEMBLY**

FIRST, DETERMINE WHERE THE DOCKS STEPS WILL BE INSTALLED ON THE DOCK SYSTEM. INSERT (2) 3/8" X 2-3/4" BOLTS INTO EACH DOCK STEP MOUNTING BRACKET (INLCUDED WITH DOCK STEPS) (FIGURE 1.1). POSITION MOUNTS 33" APART, CENTER TO CENTER (FIGURE 1.2).