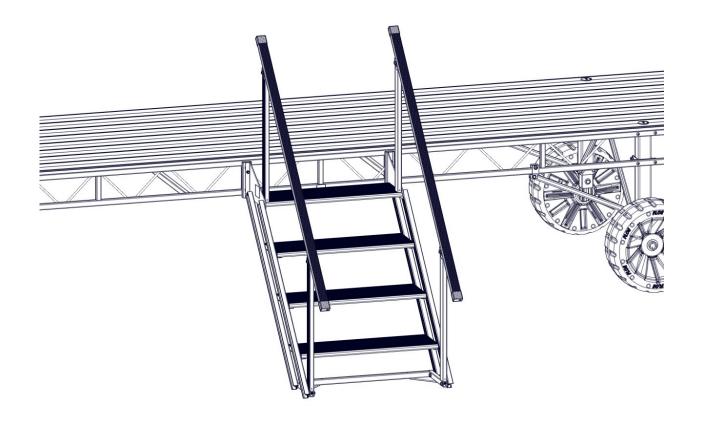

#### **NOTE:**

DOCK STEPS ARE SOLD SEPARATELY. REFER TO THE INSTRUCTIONS INCLUDED WITH THE KIT.