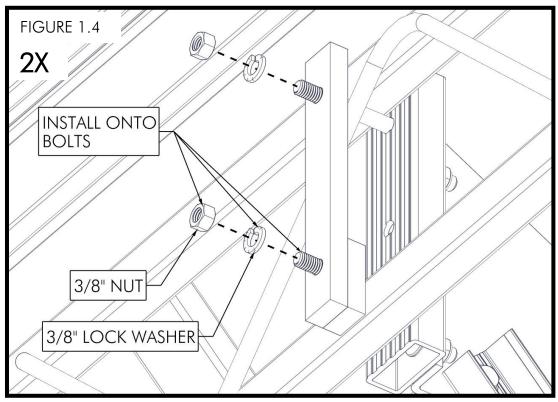

SHEET 3 OF 8

INSTALL THE SPACERS AND DOCK PLATES ON THE BOLTS ON THE INSIDE OF THE DOCK FRAME (IF NECESSARY, WEBBING MAY BE USED AS A SPACER) (FIGURE 1.3). INSTALL A 3/8" LOCK WASHER AND 3/8" NUT ONTO EACH BOLT (FIGURE 1.4).