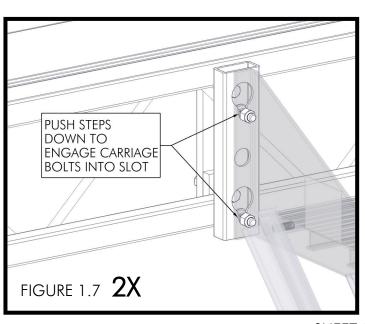

SHEET 4 OF 8

WHILE ENSURING THAT THE BRACKETS ARE SQUARE TO THE TOP OF THE DOCK, TORQUE ALL NUTS TO 25 FT-LB (FIGURE 1.5). INSERT THE HEADS OF THE CARRIAGE BOLTS PRE-INSTALLED ON THE DOCK STEPS INTO THE MOUNTING BRACKETS (FIGURE 1.6). PUSH DOWN ON THE STEPS TO ENSURE THAT THE CARRIAGE BOLTS ARE ENGAGED INTO THE SLOTS IN THE MOUNTING BRACKET (FIGURE 1.7).