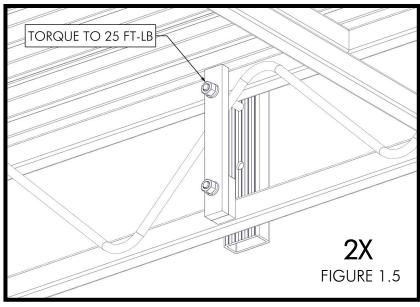

SHEET 4 OF 8

WHILE ENSURING THAT THE BRACKETS ARE SQUARE TO THE TOP OF THE DOCK, TORQUE ALL NUTS TO 25 FT-LB (FIGURE 1.5). INSERT THE HEADS OF THE CARRIAGE BOLTS PRE-INSTALLED ON THE DOCK STEPS INTO THE MOUNTING BRACKETS (FIGURE 1.6). PUSH DOWN ON THE STEPS TO ENSURE THAT THE CARRIAGE BOLTS ARE ENGAGED INTO THE SLOTS IN THE MOUNTING BRACKET (FIGURE 1.7).