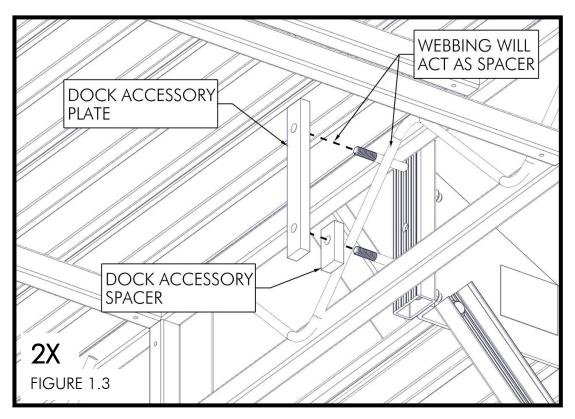

SHEET 3 OF 8

INSTALL THE SPACERS AND DOCK PLATES ON THE BOLTS ON THE INSIDE OF THE DOCK FRAME (IF NECESSARY, WEBBING MAY BE USED AS A SPACER) (FIGURE 1.3). INSTALL A 3/8" LOCK WASHER AND 3/8" NUT ONTO EACH BOLT (FIGURE 1.4).