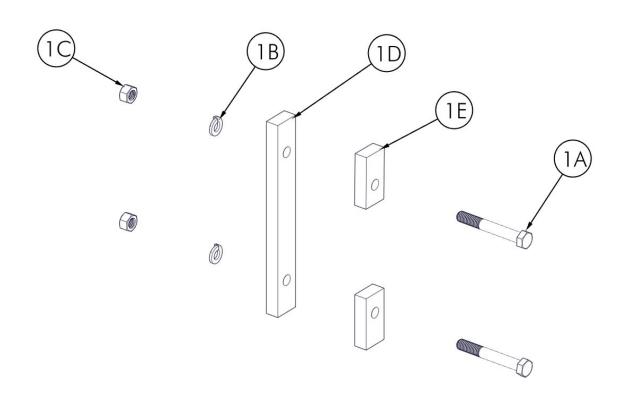

## **BILL OF MATERIALS/EXPLODED VIEW**

| P/N 510-02327-00 | K            | T, STEP MOUNTING HARDWARE STD. ROLL-IN |     |
|------------------|--------------|----------------------------------------|-----|
| NUMBER           | PART NUMBER  | DESCRIPTION                            | QTY |
| 1A               | 001-70114-00 | HHCS, 3/8-16 X 2-3/4" 18-8 SS          | 4   |
| 1B               | 001-71067-00 | LOCK WASHER, 3/8" S/W SS 18-8          | 4   |
| 1C               | 001-76349-00 | NUT, 3/8-16 ALUM.                      | 4   |
| 1D               | 002-02203-00 | PLATE, DOCK ACCESSORY                  | 2   |
| 1E               | 002-02204-00 | SPACER, DOCK ACCESSORY                 | 4   |