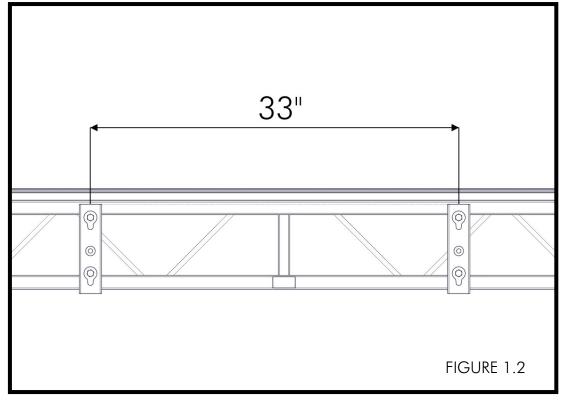

### **ASSEMBLY**

FIRST, DETERMINE WHERE THE DOCKS STEPS WILL BE INSTALLED ON THE DOCK SYSTEM. INSERT (2) 3/8" X 2-3/4" BOLTS INTO EACH DOCK STEP MOUNTING BRACKET (INLCUDED WITH DOCK STEPS) (FIGURE 1.1). POSITION MOUNTS 33" APART, CENTER TO CENTER (FIGURE 1.2).