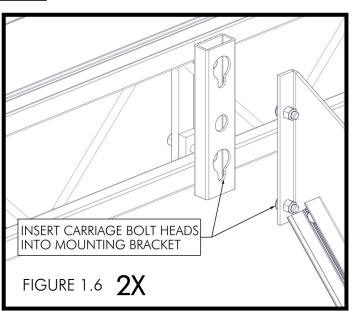

SHEET 4 OF 8

WHILE ENSURING THAT THE BRACKETS ARE SQUARE TO THE TOP OF THE DOCK, TORQUE ALL NUTS TO 25 FT-LB (FIGURE 1.5). INSERT THE HEADS OF THE CARRIAGE BOLTS PRE-INSTALLED ON THE DOCK STEPS INTO THE MOUNTING BRACKETS (FIGURE 1.6). PUSH DOWN ON THE STEPS TO ENSURE THAT THE CARRIAGE BOLTS ARE ENGAGED INTO THE SLOTS IN THE MOUNTING BRACKET (FIGURE 1.7).