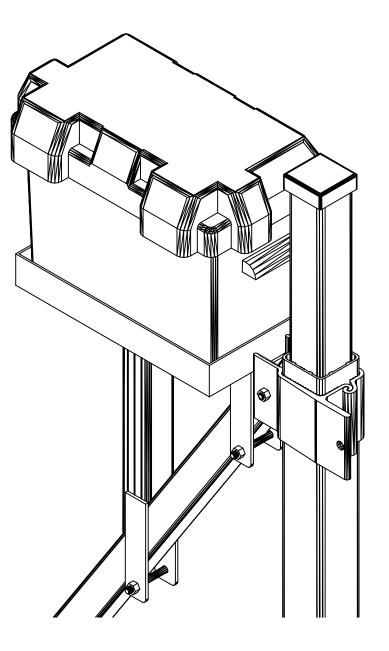

# STEP 1

Slide the battery tray assembly over the v-brace attached to winch post. Position the battery tray assembly close to the winch post to insure adequate power cable length. Insert the (2) HHCS 3/8-16 x 3" with (2) 3/8-16 nylock nuts through the holes in the battery tray support legs and torque to 25 ft/lbs. See Fig. 1.