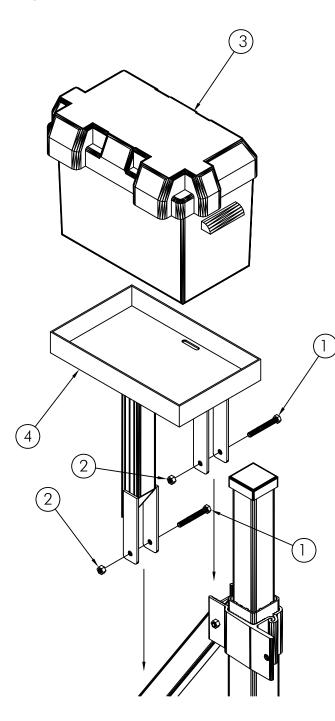

## **BATTERY TRAY EXPLODED VIEW** P/N 511-53050-00

#### Item Part No. Qty. Description 1

- 001-70115-00.....2.....HHCS, 3/8-16 x 3" 18-8 ss
- 2 001-76349-00.....2.....Nut, 3/8-16 Aluminum
- 3 002-03106-00....1....Box, Battery
- 111-00012-00.....1.....Weldment, Battery Tray 4