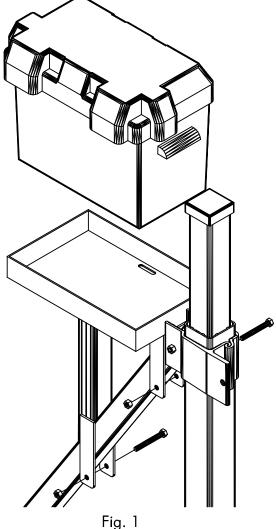

# STEP 1

Slide the battery tray assembly over the v-brace attached to winch post. Position the battery tray assembly close to the winch post to insure adequate power cable length. Insert the (2) HHCS 3/8-16 x 3" with (2) 3/8-16 nylock nuts through the holes in the battery tray support legs and torque to 25 ft/lbs. See Fig. 1.