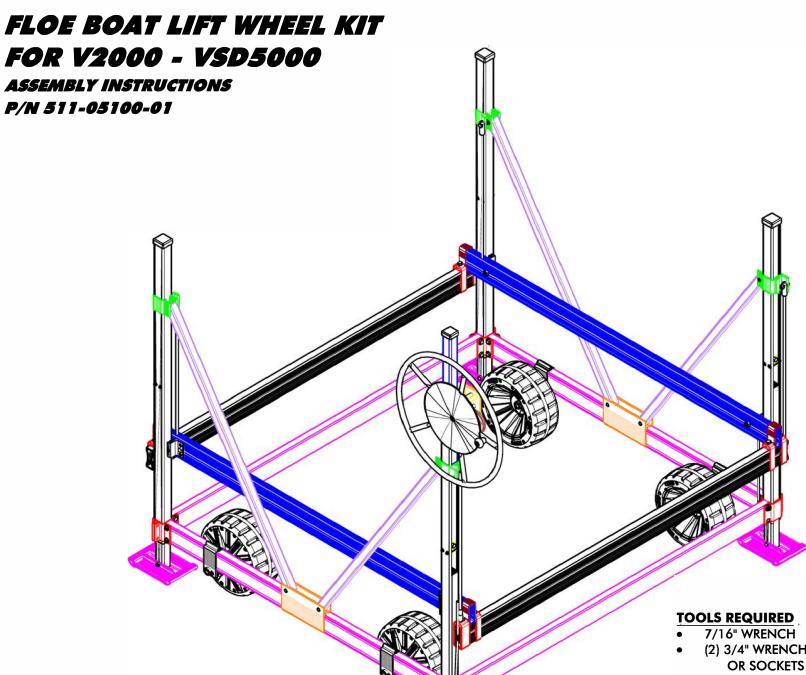

## Floe Boat Lift Wheel Kit

P/N 511-05100-01 Kit Includes:

(2) Spacer, Polyethlyene - 2.375" P/N 007-00006-00

(2) Boat Lift Wheel Kit Spindles 11.625" P/N 002-02099-01

(2) Plastic dock wheels P/N 010-06002-00

(1) Hardware Kit P/N 511-04203-02

(2) Clamp, Lift Wheel Kit Male 4" P/N 002-04065-01

(2) Clamp, Lift Wheel Kit Female 4" P/N 002-04063-01