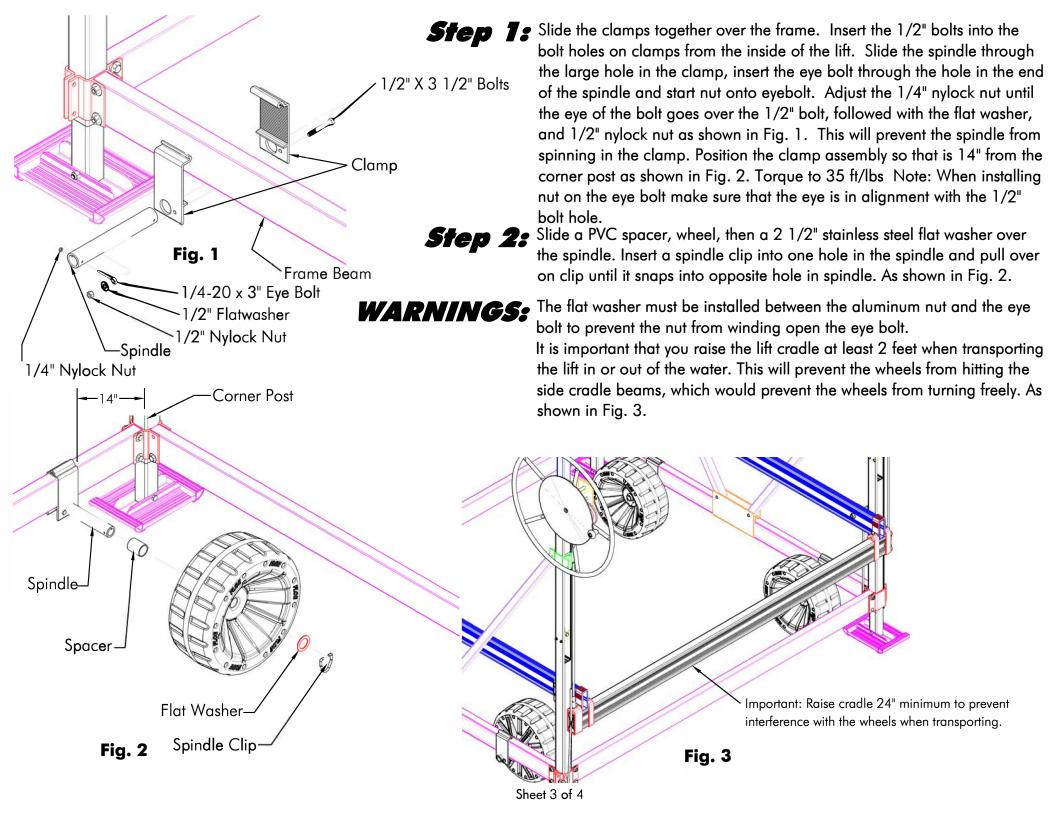

## NOTE:

ON V2602 LIFTS (P/N 511-26080), WHEELS MUST **BE INSTALLED WITH ONE** SET ON THE OUTSIDE OF THE LIFT AND ONE SET ON THE INSIDE OF THE LIFT.

WHEELS SHOULD ALSO BE **DRILLED WHEN INSTALLED ON A V2602 LIFT.** 

## NOTE:

WHEELS SHOULD BE **DRILLED WHEN INSTALLED** ON A FREE STANDING CANOPY (P/N 512-50099-00)

- (2) 3/4" WRENCHES
- **TORQUE WRENCH**

© Floe International All Rights Reserved Manufactured by: Floe International Inc. 48473 State Hwy. 65 McGregor, MN. 55760 www.floeintl.com