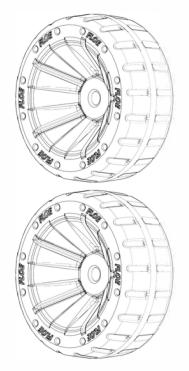

## Floe Boat Lift Wheel Kit

P/N 511-05100-01 Kit Includes:

(2) Spacer, Polyethlyene - 2.375" P/N 007-00006-00

(2) Boat Lift Wheel Kit Spindles 11.625" P/N 002-02099-01

(2) Plastic dock wheels P/N 010-06002-00