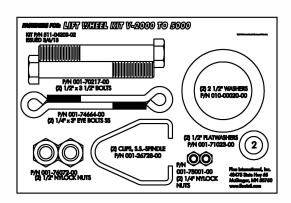

## Floe Boat Lift Wheel Kit

P/N 511-05100-01 Kit Includes:

(2) Spacer, Polyethlyene - 2.375" P/N 007-00006-00

(2) Boat Lift Wheel Kit Spindles 11.625" P/N 002-02099-01

(2) Plastic dock wheels P/N 010-06002-00

(1) Hardware Kit P/N 511-04203-02

(2) Clamp, Lift Wheel Kit Male 4" P/N 002-04065-01

(2) Clamp, Lift Wheel Kit Female 4" P/N 002-04063-01