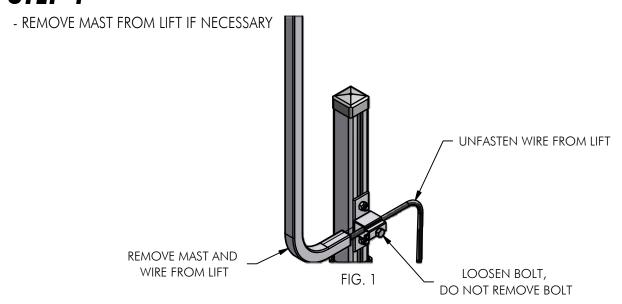

|     |              | SOLAR PANEL ADD-ON-KIT      |
|------------------------------------|------|-----|--------------|-----------------------------|
|                                    | ITEM | QTY | PART NUMBER  | DESCRIPTION                 |
|                                    | 1    | 2   | 001-70060-00 | HHCS, 5/16-18 X 1 3/4" SS   |
|                                    | 2    | 2   | 001-70861-00 | NUT, NYLOCK 5/16-18 - ALUM. |
|                                    | 3    | 1   | 011-00700-00 | KIT 12 VOLT SOLAR PANFL     |

DESULPHATOR SYSTEM, BATTERIES MUST BE IN "GOOD" CONDITION TO GAIN THE BENEFITS OF THIS SYSTEM WITH NO SHORT CELLS AND A RESTED VOLTAGE



BATTERY CONDITION INDICATOR
WILL GIVE A QUICK
INDICATION OF YOUR BATTERIES
STATE-OF-CHARGE

SHEET 2 OF 4

#### STEP 1



#### STEP 2



### STEP 3

- INSTALL 5/16 X 1 3/4" BOLTS INTO PANELS