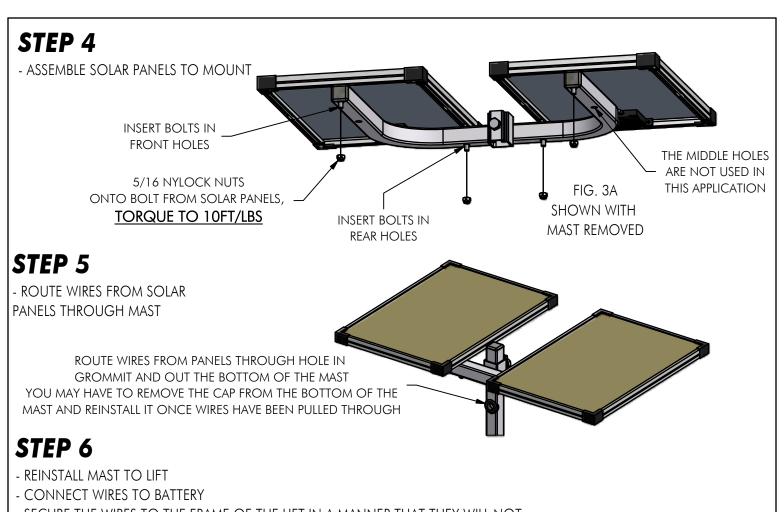

--------------------|------|-----|--------------|-----------------------------|
|                                    | ITEM | QTY | PART NUMBER  | DESCRIPTION                 |
|                                    | 1    | 2   | 001-70060-00 | HHCS, 5/16-18 X 1 3/4" SS   |
|                                    | 2    | 2   | 001-70861-00 | NUT, NYLOCK 5/16-18 - ALUM. |
|                                    | 3    | 1   | 011-00700-00 | KIT 12 VOLT SOLAR PANFL     |

DESULPHATOR SYSTEM, BATTERIES MUST BE IN "GOOD" CONDITION TO GAIN THE BENEFITS OF THIS SYSTEM WITH NO SHORT CELLS AND A RESTED VOLTAGE



BATTERY CONDITION INDICATOR
WILL GIVE A QUICK
INDICATION OF YOUR BATTERIES
STATE-OF-CHARGE

SHEET 2 OF 4

#### STEP 1



#### STEP 2



### STEP 3

- INSTALL 5/16 X 1 3/4" BOLTS INTO PANELS