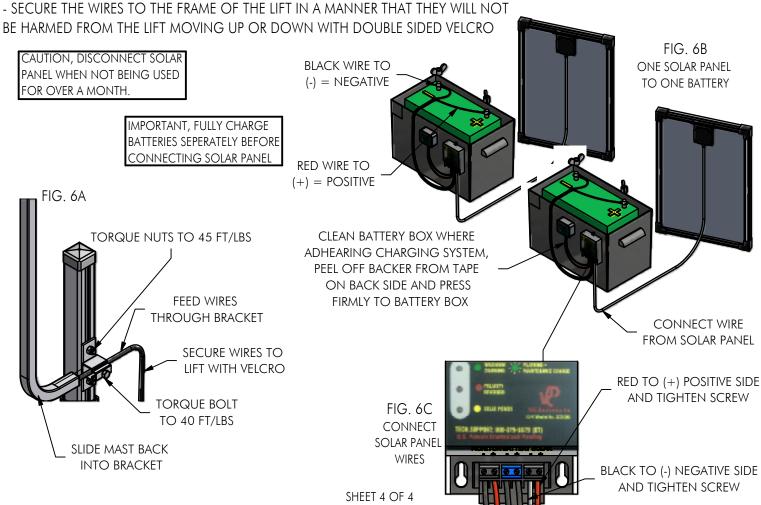

DESULPHATOR SYSTEM, BATTERIES MUST BE IN "GOOD" CONDITION TO GAIN THE BENEFITS OF THIS SYSTEM WITH NO SHORT CELLS AND A RESTED VOLTAGE

BATTERY CONDITION INDICATOR
WILL GIVE A QUICK
INDICATION OF YOUR BATTERIES
STATE-OF-CHARGE