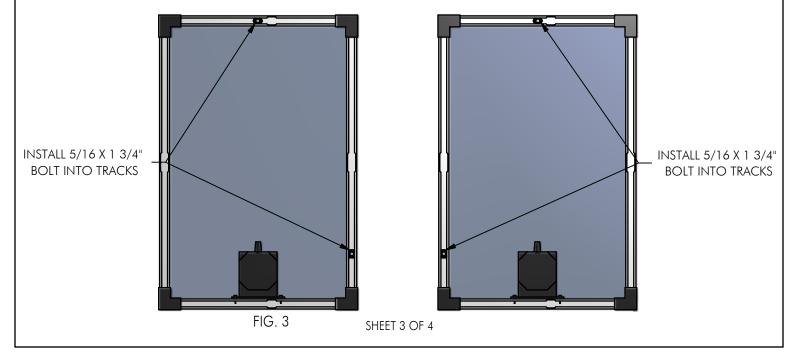

----------------------|------|-----|--------------|-----------------------------|
|                                    | ITEM | QTY | PART NUMBER  | DESCRIPTION                 |
|                                    | 1    | 2   | 001-70060-00 | HHCS, 5/16-18 X 1 3/4" SS   |
|                                    | 2    | 2   | 001-70861-00 | NUT, NYLOCK 5/16-18 - ALUM. |
|                                    | 3    | 1   | 011-00700-00 | KIT 12 VOLT SOLAR PANFL     |

DESULPHATOR SYSTEM, BATTERIES MUST BE IN "GOOD" CONDITION TO GAIN THE BENEFITS OF THIS SYSTEM WITH NO SHORT CELLS AND A RESTED VOLTAGE



BATTERY CONDITION INDICATOR
WILL GIVE A QUICK
INDICATION OF YOUR BATTERIES
STATE-OF-CHARGE

SHEET 2 OF 4

#### STEP 1



#### STEP 2



### STEP 3

- INSTALL 5/16 X 1 3/4" BOLTS INTO PANELS