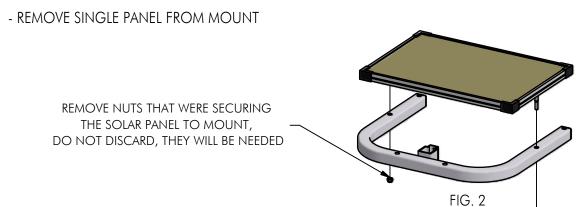

| SOLAR PANEL ADD-ON-KIT      |
|------------------------------------|------|-----|--------------|-----------------------------|
|                                    | ITEM | QTY | PART NUMBER  | DESCRIPTION                 |
|                                    | 1    | 2   | 001-70060-00 | HHCS, 5/16-18 X 1 3/4" SS   |
|                                    | 2    | 2   | 001-70861-00 | NUT, NYLOCK 5/16-18 - ALUM. |
|                                    | 3    | 1   | 011-00700-00 | KIT 12 VOLT SOLAR PANFL     |

DESULPHATOR SYSTEM, BATTERIES MUST BE IN "GOOD" CONDITION TO GAIN THE BENEFITS OF THIS SYSTEM WITH NO SHORT CELLS AND A RESTED VOLTAGE



BATTERY CONDITION INDICATOR
WILL GIVE A QUICK
INDICATION OF YOUR BATTERIES
STATE-OF-CHARGE

SHEET 2 OF 4

#### STEP 1



#### STEP 2



### STEP 3

- INSTALL 5/16 X 1 3/4" BOLTS INTO PANELS