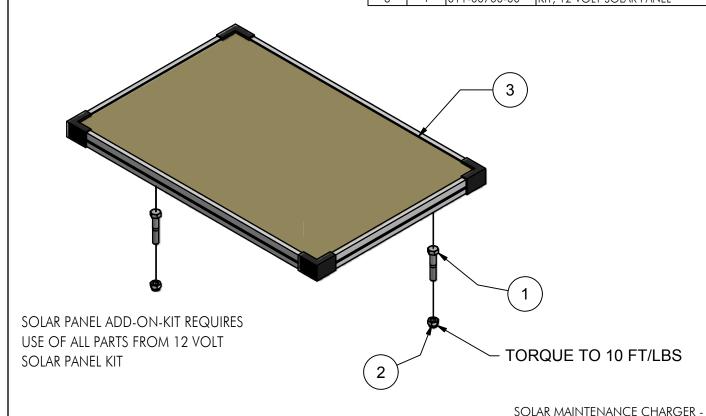

# FLOE 24V SOLAR PANEL ADD-ON-KIT EXPLODED VIEW AND BOM

KIT P/N 511-01352-00

| PARTS LIST, SOLAR PANEL ADD-ON-KIT |      |     |              | SOLAR PANEL ADD-ON-KIT      |
|------------------------------------|------|-----|--------------|-----------------------------|
|                                    | ITEM | QTY | PART NUMBER  | DESCRIPTION                 |
|                                    | 1    | 2   | 001-70060-00 | HHCS, 5/16-18 X 1 3/4" SS   |
|                                    | 2    | 2   | 001-70861-00 | NUT, NYLOCK 5/16-18 - ALUM. |
|                                    | 3    | 1   | 011-00700-00 | KIT 12 VOLT SOLAR PANFL     |