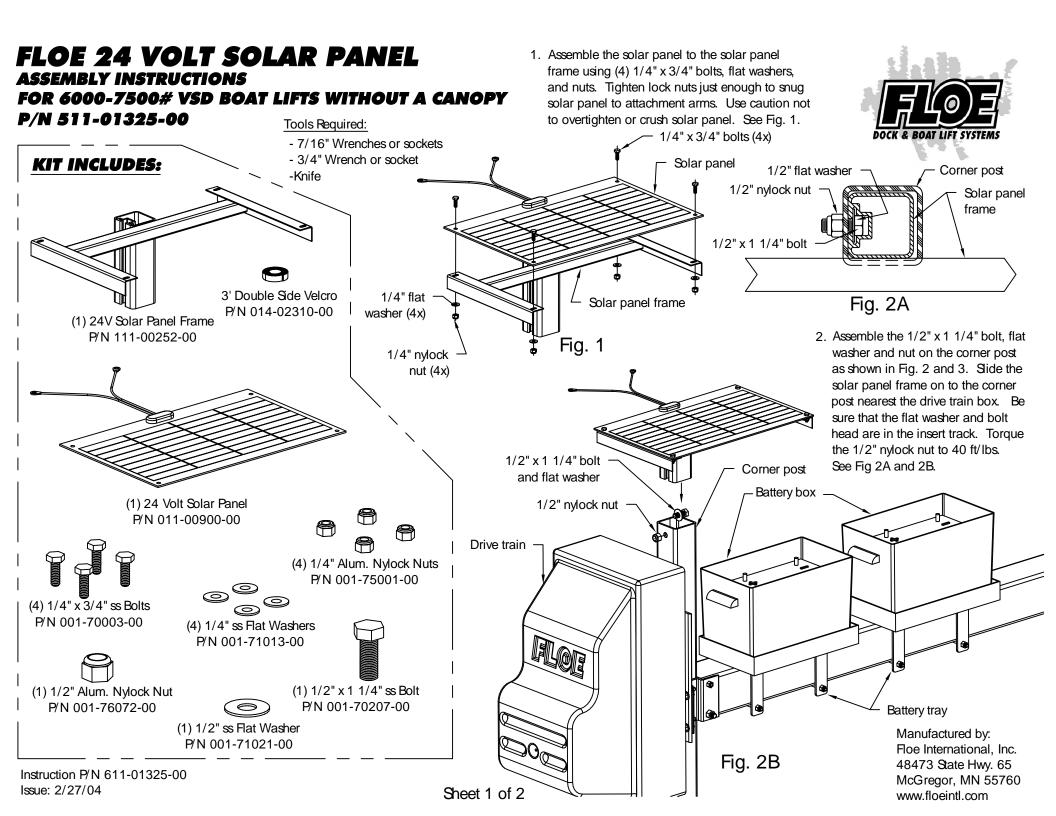

## FLOE 24 VOLT SOLAR PANEL FOR 6000-7500# VSD BOAT LIFTS WITHOUT A CANOPY Blue quick connect 3. Run the solar panel wire down the corner post (on the drive train corner) and to the To drive train battery tray. Cut the 1/2" Velcro to lengths needed to secure the wire to the insert. Gray quick connect Coil any excess wire and secure to frame with Velcro. Place the battery in the battery box and set on the battery tray. See Fig. 3. Red tape 12 Volt Battery # 1 12 Volt Battery # 2 Battery box cover Black Smooth wire Grooved wire Battery box Battery box Solar panel wire Solar panel Velcro 12 Volt battery Battery tray Fig. 4 4. Connect the solar panel to the battery as shown in Fig. 4. The smooth wire with red tape connects to the positive post on the first battery and the grooved wire connects to the negative post on the second battery. Strap the battery box cover to the battery box.