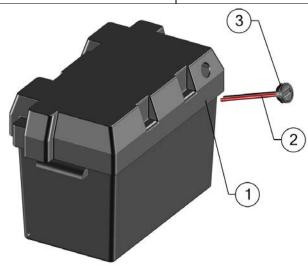

#### **BILL OF MATERIALS**

| ITEM NUMBER | Part number  | DESCRIPTION                        | QTY |
|-------------|--------------|------------------------------------|-----|
| 1           | 002-03108-00 | Battery Box, Fabbed for Volt Meter | 1   |
| 2           | 007-05367-00 | Harness, Battery Box Volt Meter    | 1   |
| 3           | 007-05368-00 | Meter, 12 Volt LED                 | 1   |

#### **ASSEMBLY**

- 1. PLACE BATTERY INSIDE OF BATTERY BOX.
- 2. PLUG THE RED WIRE FROM HARNESS ONTO POSITIVE TERMINAL ON VOLT METER AND BLACK WIRE ONTO NEGATIVE TERMINAL ON VOLT METER. TERMINALS ARE LABELED WITH A PLUS AND MINUS FOR POSITIVE AND NEGATIVE RESPECTIVELY.
- 3. CONNECT AND SECURE THE RING TERMINAL FROM THE RED WIRE TO POSITIVE TERMINAL OF THE BATTERY AND THE RING TERMINAL FROM THE BLACK WIRE TO THE NEGATIVE TERMINAL OF THE BATTERY.