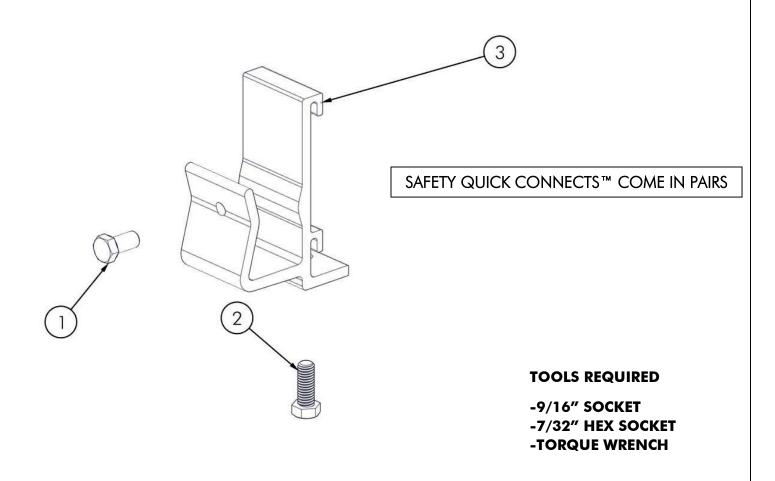

## **BOM/EXPLODED VIEW**

| P/N 510-02581-00 | KIT, SAFETY QA DOCK CONNECTS (PAIR) |             |                                         |
|------------------|-------------------------------------|-------------|-----------------------------------------|
| <u>Number</u>    | <u>Part Number</u>                  | <u>QTY.</u> | Description                             |
| 1                | 001-70103-00                        | 2           | HHCS, 3/8-16 x 3/4" 18-8 SS             |
| 2                | 001-70105-00                        | 2           | HHCS, 3/8-16 x 1" SS                    |
| 3                | 002-00134-00                        | 2           | BRACKET, QUICK ATT. SCTNL. WEDGE SAFETY |