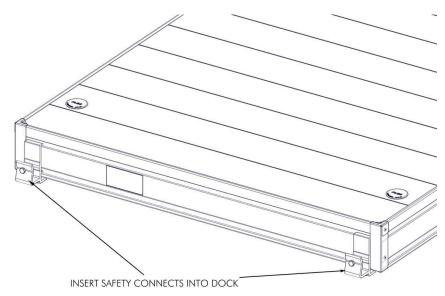

## STEP 1

INSERT SAFETY CONNECTS INTO DOCK. SAFETY CONNECTS SHOULD BE SPREAD AS FAR APART AS POSSIBLE.

STEP 2
LOOSEN BOLT TO ALLOW DOCK SECTION TO BE PLACED INTO BRACKET.

STEP 3

STEP 4

TORQUE BOLTS IN BOTTOM OF BRACKET TO 6 FT-LBS. TORQUE BOLTS IN SIDE OF BRACKET TO 8 FT-LBS.