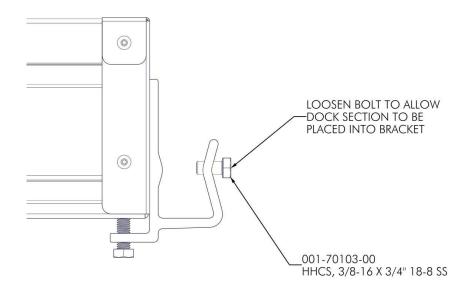

## STEP 1

INSERT SAFETY CONNECTS INTO DOCK. SAFETY CONNECTS SHOULD BE SPREAD AS FAR APART AS POSSIBLE.

STEP 2
LOOSEN BOLT TO ALLOW DOCK SECTION TO BE PLACED INTO BRACKET.

STEP 3

STEP 4

TORQUE BOLTS IN BOTTOM OF BRACKET TO 6 FT-LBS. TORQUE BOLTS IN SIDE OF BRACKET TO 8 FT-LBS.