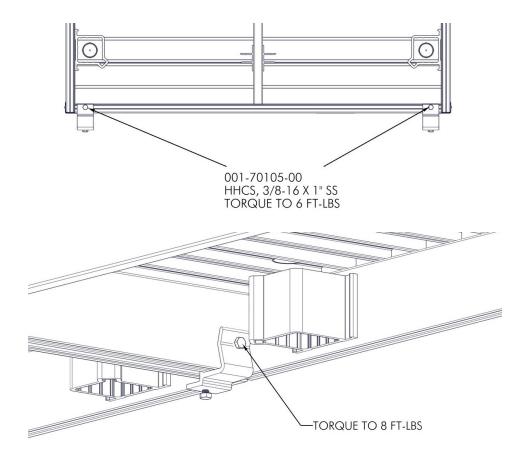

## STEP 1

INSERT SAFETY CONNECTS INTO DOCK. SAFETY CONNECTS SHOULD BE SPREAD AS FAR APART AS POSSIBLE.

STEP 2
LOOSEN BOLT TO ALLOW DOCK SECTION TO BE PLACED INTO BRACKET.

STEP 3

STEP 4

TORQUE BOLTS IN BOTTOM OF BRACKET TO 6 FT-LBS. TORQUE BOLTS IN SIDE OF BRACKET TO 8 FT-LBS.