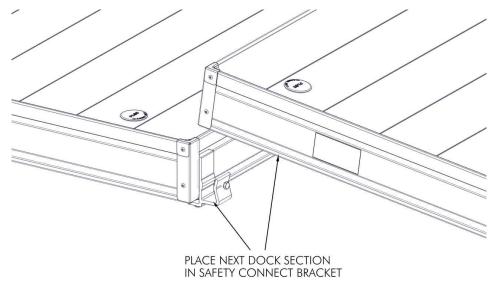

## STEP 1

INSERT SAFETY CONNECTS INTO DOCK. SAFETY CONNECTS SHOULD BE SPREAD AS FAR APART AS POSSIBLE.

STEP 2
LOOSEN BOLT TO ALLOW DOCK SECTION TO BE PLACED INTO BRACKET.

STEP 3

STEP 4

TORQUE BOLTS IN BOTTOM OF BRACKET TO 6 FT-LBS. TORQUE BOLTS IN SIDE OF BRACKET TO 8 FT-LBS.