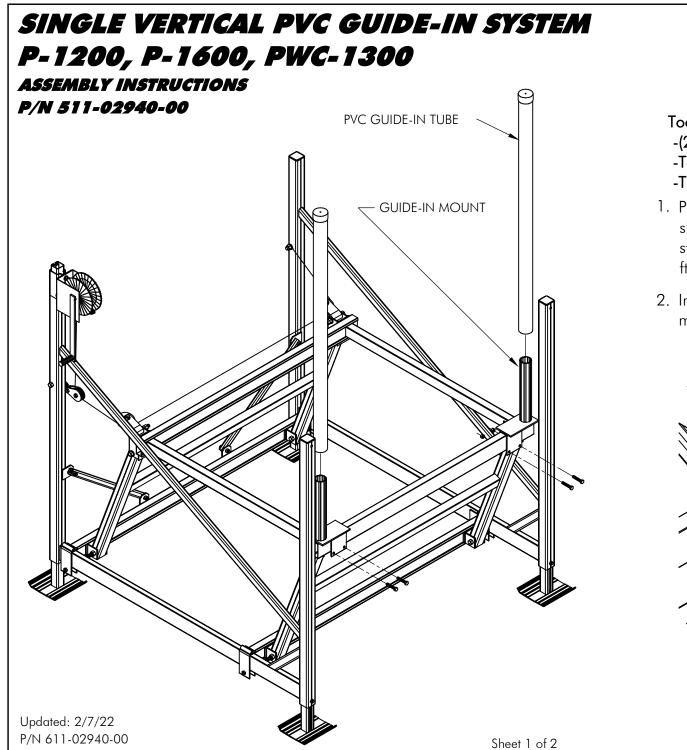

Tools Required -(2) 9/16" Sockets/Wrenches -Tape Measure -Torque Wrench

- Place guide-in mounts on cradle beam as shown and fasten with 3/8" x 2 1/4" stainless steel bolts and aluminum nuts. Torque to 35 ft-lb.
- 2. Install PVC guide-in tubes on guide-in mounts as shown.