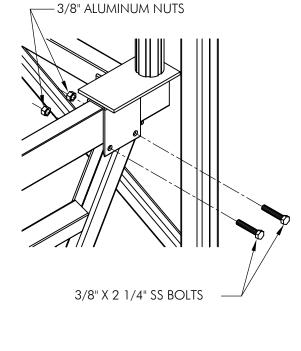

Tools Required -(2) 9/16" Sockets/Wrenches -Tape Measure -Torque Wrench

- Place guide-in mounts on cradle beam as shown and fasten with 3/8" x 2 1/4" stainless steel bolts and aluminum nuts. Torque to 35 ft-lb.
- 2. Install PVC guide-in tubes on guide-in mounts as shown.