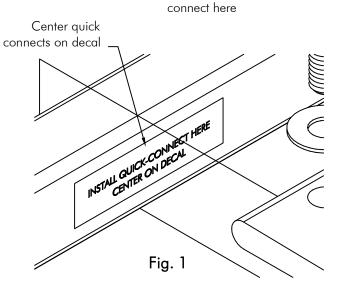

## **6' Wedges Assembly Instructions**

Tools Required:
-(2) 9/16" Sockets/Wrenches

- 1. Attach quick connects as shown. Center quick connects on the locating decals attached to the wedge using the 2 1/2" bolt, nuts and flat washers provided. Note the location of the safety quick connects on each wedge.
- 2. 6' wedges use (2) regular quick connects and (4) safety quick connects.
- 3. Place wedge in corner of (2) dock sections with quick connects supporting wedge. Screw 3/8 " x 2" safety bolt in safety quick connect under the dock frame to lock wedge in place.