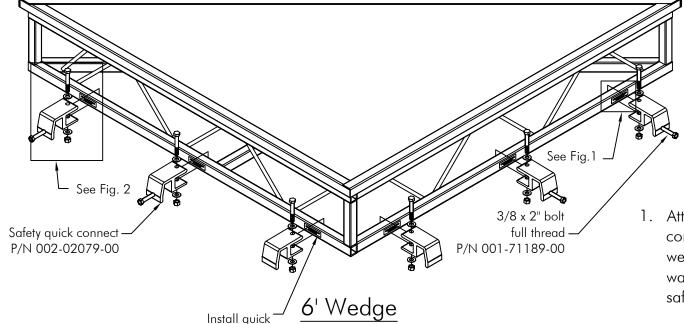

## **6' Wedges Assembly Instructions**

Tools Required:
-(2) 9/16" Sockets/Wrenches

- 1. Attach quick connects as shown. Center quick connects on the locating decals attached to the wedge using the 2 1/2" bolt, nuts and flat washers provided. Note the location of the safety quick connects on each wedge.
- 2. 6' wedges use (2) regular quick connects and (4) safety quick connects.
- 3. Place wedge in corner of (2) dock sections with quick connects supporting wedge. Screw 3/8 " x 2" safety bolt in safety quick connect under the dock frame to lock wedge in place.

3/8 x 2 1/2" bolt P/N 001-70113-00

3. Place w quick co x 2" safdock fro

P/N 002-02079-00

Instruction P/N: 610-90001-00

Issue: 2/7/22

Manufactured by: Floe International, Inc. 48473 State Hwy. 65 McGregor, MN 55760