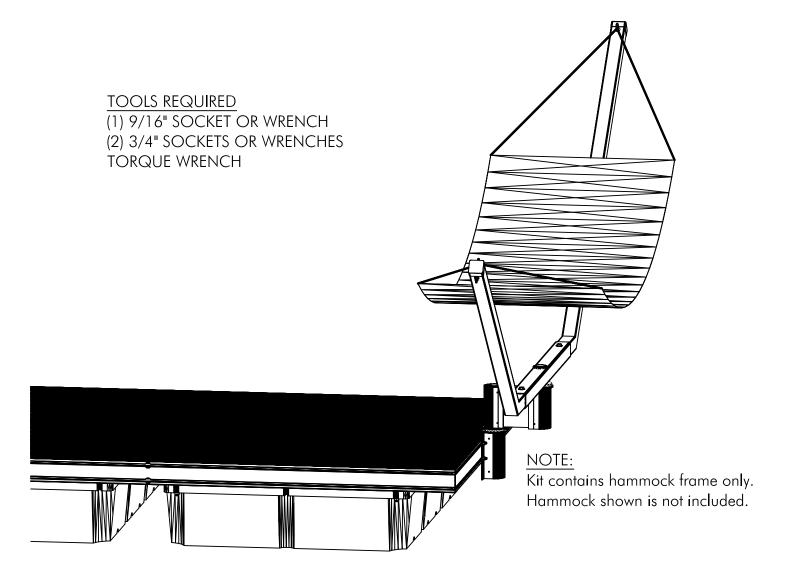

## FLOE FLOATING DOCK HAMMOCK STAND

P/N 510-00100-00 ASSEMBLY INSTRUCTIONS





## Hammock Stand Exploded View 9 (10) P/N 510-00100-00 **์ 1**1 NO. PART NO. QTY. **DESCRIPTION** 002-00100-00 LONG LEG HAMMOCK FRAME 1 110-00110-00 CENTER FRAME WELDMENT 2 **12**) 3 002-00101-00 SHORT LEG HAMMOCK FRAME 110-00116-00 HAMMOCK PIVOT EXTENSION 5 HAMMOCK MOUNTING POST 110-00111-00 HAMMOCK MOUNTING ASS'Y 6 110-00117-00 010-00025-00 **UHMW PIVOT WASHERS** 13 8 006-13200-00 PLASTIC CAPS 12 VINYL CAP, HAMMOCK SPACER, .5" OD X 2.294" LG EYE BOLT, 3/8" X 4" SS 006-15013-00 9 002-00106-00 10 001-74667-00 11 FLATWASHER, 3/8" SAE ss 18-8 12 001-71017-00 12 NUT, NYLOCK 3/8-16 ALUM. 001-76071-00 6 13 001-70219-00 HHCS, 1/2-13 X 4" 18-8 ss 14 FLATWASHER, 1/2" 18-8 ss 15... 001-71021-00 001-76072-00 2 NUT, NYLOCK 12-13 ALUM. 16 · · 001-70107-00 HHCS, 3/8-16 X 1 1/4" 18-8 ss 14 15 2 8 **14