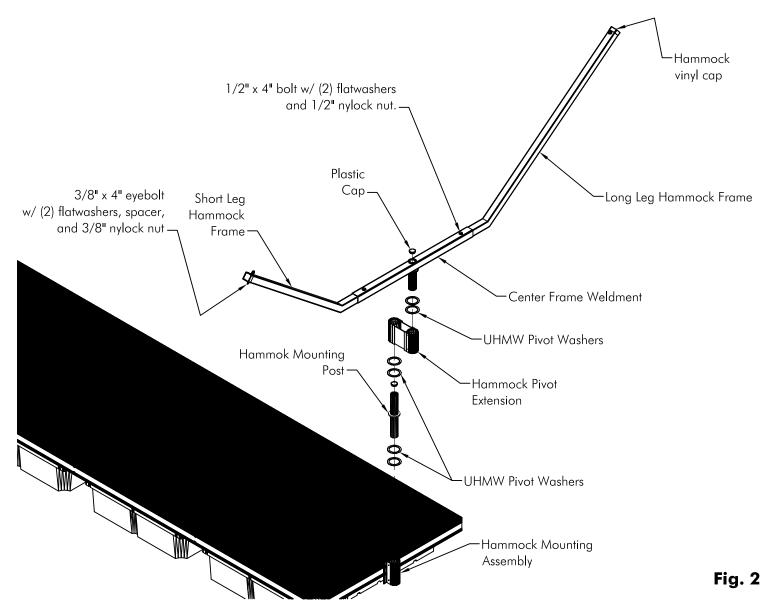

## Step 2

- Insert 15 1/4" long end of the hammock mounting post thru (2) UHMW pivot washers, and into hammock mounting assembly. See Fig. 2
- Slide (2) UHMW pivot washers over hammock mounting post along with hammock pivot extension. See Fig. 2
- Put together hammock frame by inserting the long and short legs into the center frame weldment. Attach with (2) 1/2" x 4" bolts w/ (4) flatwashers and (2) 1/2" nylock nuts. Insert the (2) 3/8" X 4" eyebolts w/ (4) flatwashers, (2) spacers and 3/8" nylock nuts. Torque all nuts to 30 ft./lbs. Slide the vinyl caps on the ends of the hammock frame. See Fig. 2
- Insert the hammock frame post thru (2) UHMW pivot washers and into the remaining hole in the hammock pivot extension. See Fig. 2
- Slide the (2) plastic caps into the openings in the center frame weldment post and the hammock mounting post. See Fig. 2