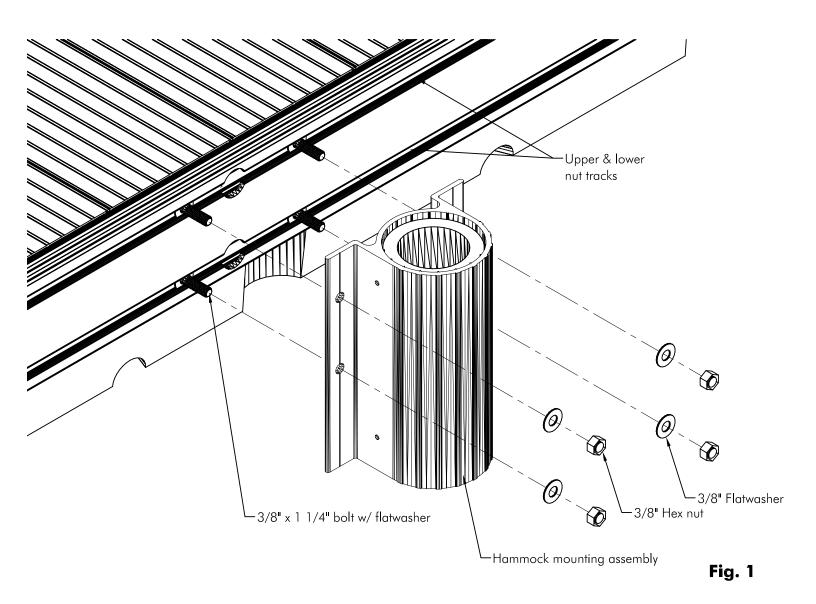

## Step 1

- Insert (2)  $3/8" \times 1~1/4"$  bolts w/ flat washers into upper nut tracks. Repeat procedure with the lower nut track As shown in Fig. 1
- Slide bolts with flatwashers to desired location. Put hammock mounting assembly over bolts and install flatwashers and nylock nuts. As shown in Fig. 1
- Slide assembly to desired location. Torque nylock nuts to 30 ft/lbs. As shown in Fig. 1