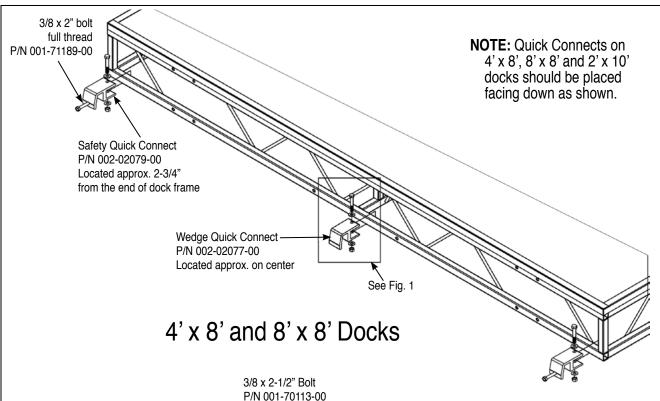

- Attach quick connects as shown. Center Quick Connects on decals on the 2' x 10' docks. Attach using the 2-1/2" bolt, nut, and flat washer provided.
- Note: The 2' x 10' Dock uses (2) Safety Quick Connects only. The 4' x 8 and 8' x 8' uses (2) Safety Quick Connects, and (1) Wedge Quick Connect.
- Position Quick Connect so it doesn't interfere with webbing on docks.
- Slide Quick Connect to widest portion of dock until it hits upright and move back 1/8" so it isn't touching the webbing.
- Square Quick Connects to dock frame before tightening 2-1/2" bolt for ease of fit to next section.