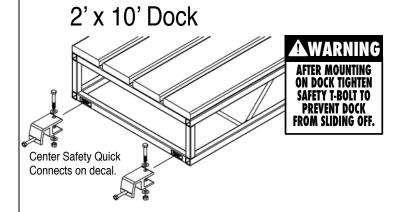

- Attach quick connects as shown. Center Quick Connects on decals on the 2' x 10' docks. Attach using the 2-1/2" bolt, nut, and flat washer provided.
- Note: The 2' x 10' Dock uses (2) Safety Quick Connects only. The 4' x 8 and 8' x 8' uses (2) Safety Quick Connects, and (1) Wedge Quick Connect.
- Position Quick Connect so it doesn't interfere with webbing on docks.
- Slide Quick Connect to widest portion of dock until it hits upright and move back 1/8" so it isn't touching the webbing.
- Square Quick Connects to dock frame before tightening 2-1/2" bolt for ease of fit to next section.