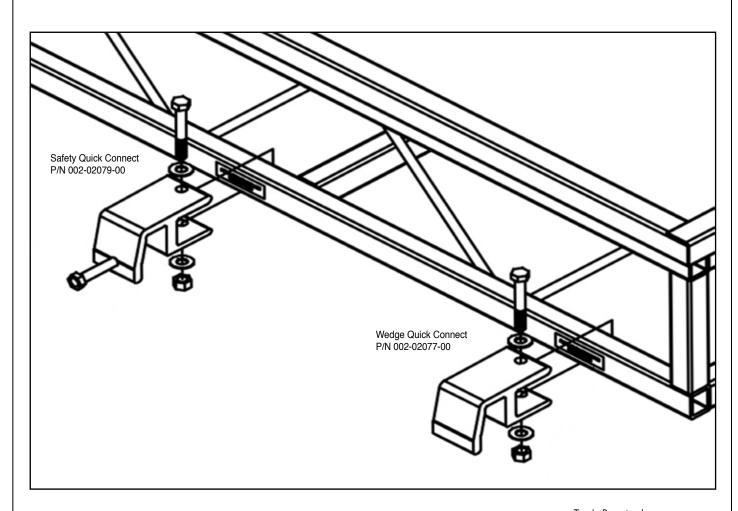

## **SAFETY QUICK CONNECT**

ASSEMBLY INSTRUCTIONS 4' x 8', 8' x 8' and 2' x 10' Docks

Tools Required:

- (2) 9/16" Wrenches/Sockets
- Tape Measure
- Torque Wrench

INSTRUCTION P/N: 602-02079-00

ISSUED: 07/23/13

- Attach quick connects as shown. Center Quick Connects on decals on the 2' x 10' docks. Attach using the 2-1/2" bolt, nut, and flat washer provided.
- Note: The 2' x 10' Dock uses (2) Safety Quick Connects only. The 4' x 8 and 8' x 8' uses (2) Safety Quick Connects, and (1) Wedge Quick Connect.
- Position Quick Connect so it doesn't interfere with webbing on docks.
- Slide Quick Connect to widest portion of dock until it hits upright and move back 1/8" so it isn't touching the webbing.
- Square Quick Connects to dock frame before tightening 2-1/2" bolt for ease of fit to next section.